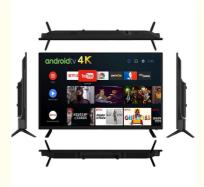

### Features:

Product Name: Home television Resolution: 4K Ultra HD Viewing Angle: 178 Degrees Smart TV: Yes Model: ZT-W25F Sound System: Dolby Digital Plus

Enjoy your favorite shows and movies on the Lazing Window Screen with the Home TV. With 4K Ultra HD resolution and a viewing angle of 178 degrees, you'll get stunning picture quality from any seat in the room. This smart TV also features Dolby Digital Plus sound system, bringing your entertainment to life. The model number for this product is ZT-W25F.

## **Technical Parameters:**

| Connectivity     | Wi-Fi, Bluetooth, Ethernet |
|------------------|----------------------------|
| USB Ports        | 2                          |
| Resolution       | 4K Ultra HD                |
| Operating System | Android TV                 |
| Wall Mountable   | Yes                        |
| Sound System     | Dolby Digital Plus         |
| Model            | ZT-W25F                    |
| Refresh Rate     | 60Hz                       |
| HDMI Ports       | 2                          |
| Contrast Ratio   | 4000:1                     |