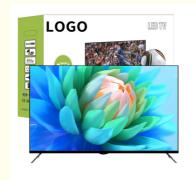

#### Manufacturer Smart Tv Television 24 32 40 43 50 55 65 Inch LED Tv With Android WiFi

### Features:

Product Name: Home television Resolution: 4K Ultra HD Viewing Angle: 178 Degrees Smart TV: Yes Model: ZT-W25F Sound System: Dolby Digital Plus

Enjoy your favorite shows and movies on the Lazing Window Screen with the Home TV. With 4K Ultra HD resolution and a viewing angle of 178 degrees, you'll get stunning picture quality from any seat in the room. This smart TV also features Dolby Digital Plus sound system, bringing your entertainment to life. The model number for this product is ZT-W25F.