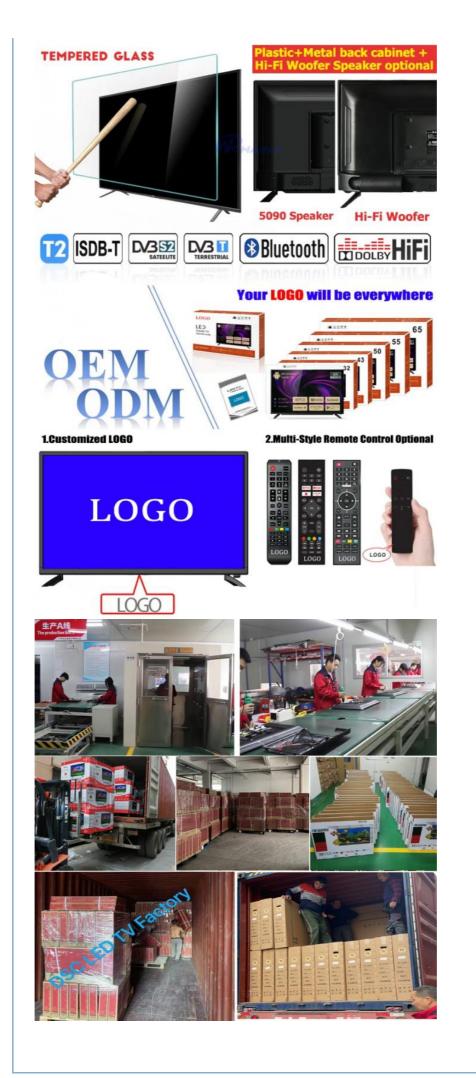

### **Product Specification**

• Supply Ability:

| Product Name:        | Normal Tv Accept Customization OEM Smar<br>TV        |  |  |
|----------------------|------------------------------------------------------|--|--|
| Item Type:           | Accept Customization OEM 4K UHD 1080P<br>LED Tv      |  |  |
| Digital TV Standard: | ISDB-T2/S2/ATSC/DVB-T/ISDB/Other                     |  |  |
| Interface:           | HD-Mi/LAN/VGA/USB/AV/RF/Digital Audio                |  |  |
| Screen Size:         | 22" To 100" Inches TV Supply                         |  |  |
| • TV Panel:          | Famous A+ Grade LCD Panel                            |  |  |
| Language:            | 9 Language                                           |  |  |
| • OEM/ODM:           | Tv Motherboard Logo Packing                          |  |  |
| Keyword:             | OEM TV Factory Manufacturer                          |  |  |
| • SMART TV:          | Smart Android<br>9.0/11.0/12.0/13.0/1+8G/1.5+8G      |  |  |
| Liabliabte           | with an dual diamout to an dual diamout to 0.4 in th |  |  |

#### **Product Description:**

The ZT-W25F also includes 2 USB ports, allowing you to easily connect and enjoy your favorite media. And with its wall mountable design, you can free up valuable space in your living room or bedroom. Whether you're binge-watching your favorite show or catching up on the latest blockbuster movie, the Estate Telecasting ZT-W25F

delivers a stunning visual experience that will keep you captivated for hours on end. Upgrade your home entertainment setup today with the Estate Telecasting ZT-W25F.