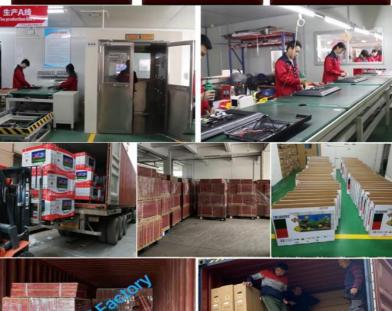

#### STRENGTH SHOWS

Guangzhou Hongyuan Electronics Co., Ltd , Ltd is located near Hongyuan high speed rail South Station (Metro Line 2, Huijiang Station A export), with a total area of more than 4000 square meters. The company mainly manages 15-110 inch LEDmulti-functionLCD TV (3D TV, network TV) LED LCD, touch-screendisplay,advertising machine,multimedia education.Body machine and other products

#### **Our Clients**

Our production capacity can reach more than 20000 units per month. Product sales throughout Europe, America, Africa, Middle East, middle-south Asia, South America, Russia and other countries and regions.

#### Packing and Shipping:

Product Packaging:

Television

Remote control

Power cable

User manual

Shipping:

Ships within 2 business days

Free standard shipping

Tracking number provided

Securely packaged for safe delivery