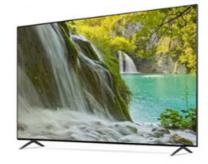

# 65 inch smart tvs UHD 4K televisions tv smart android tv 55 inch television

#### Features:

Product Name: Home television Resolution: 4K Ultra HD Viewing Angle: 178 Degrees

Smart TV: Yes Model: ZT-W25F

Sound System: Dolby Digital Plus

Enjoy your favorite shows and movies on the Lazing Window Screen with the Home TV. With 4K Ultra HD resolution and a viewing angle of 178 degrees, you'll get stunning picture quality from any seat in the room. This smart TV also features Dolby Digital Plus sound system, bringing your entertainment to life. The model number for this product is ZT-W25F.