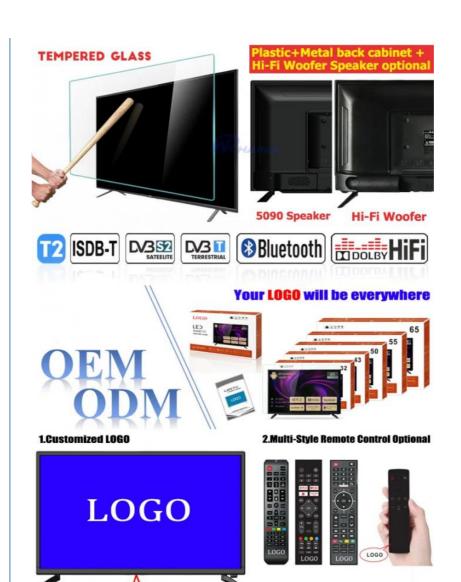

#### **Technical Parameters:**

| Connectivity     | Wi-Fi, Bluetooth, Ethernet |
|------------------|----------------------------|
| USB Ports        | 2                          |
| Resolution       | 4K Ultra HD                |
| Operating System | Android TV                 |
| Wall Mountable   | Yes                        |
| Sound System     | Dolby Digital Plus         |
| Model            | ZT-W25F                    |
| Refresh Rate     | 60Hz                       |
| HDMI Ports       | 2                          |
| Contrast Ratio   | 4000:1                     |

#### **Customization:**