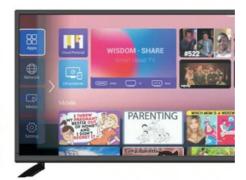

# YouTube Netflix, smart technology changing life

## android 9.0/11.0/12.0

## Certifications

Applications:

With 2 HDMI ports, you can connect multiple devices such as gaming consoles, Blu-ray players and more, making it an ideal choice for movie nights and gaming parties. The Dolby Digital Plus sound system provides an immersive experience, making you feel like you're right in the middle of the action. The Smart TV feature allows you to access popular streaming apps such as Netflix, Amazon Prime Video, and YouTube, giving you endless entertainment options.