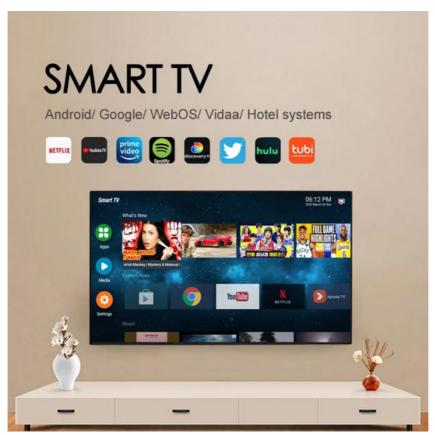

#### Features:

Product Name: Home television Resolution: 4K Ultra HD Viewing Angle: 178 Degrees

Smart TV: Yes Model: ZT-W25F

Sound System: Dolby Digital Plus

Enjoy your favorite shows and movies on the Lazing Window Screen with the Home TV. With 4K Ultra HD resolution and a viewing angle of 178 degrees, you'll get stunning picture quality from any seat in the room. This smart TV also features Dolby Digital Plus sound system, bringing your entertainment to life. The model number for this product is ZT-W25F.

## Certifications

Applications:

With 2 HDMI ports, you can connect multiple devices such as gaming consoles, Blu-ray players and more, making it an ideal choice for movie nights and gaming parties. The Dolby Digital Plus sound system provides an immersive experience, making you feel like you're right in the middle of the action. The Smart TV feature allows you to access popular streaming apps such as Netflix, Amazon Prime Video, and YouTube, giving you endless entertainment options.