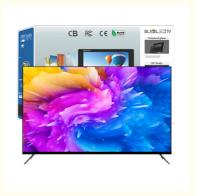

# 65 inch smart tvs UHD 4K televisions tv smart android tv 55 inch television

#### Features:

Product Name: Home television Resolution: 4K Ultra HD Viewing Angle: 178 Degrees

Smart TV: Yes Model: ZT-W25F

Sound System: Dolby Digital Plus

Enjoy your favorite shows and movies on the Lazing Window Screen with the Home TV. With 4K Ultra HD resolution and a viewing angle of 178 degrees, you'll get stunning picture quality from any seat in the room. This smart TV also features Dolby Digital Plus sound system, bringing your entertainment to life. The model number for this product is ZT-W25F.