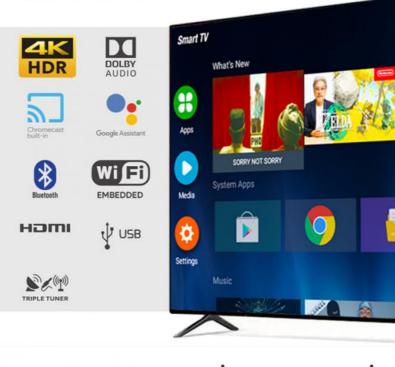

#### **Technical Parameters:**

| Connectivity     | Wi-Fi, Bluetooth, Ethernet |
|------------------|----------------------------|
| USB Ports        | 2                          |
| Resolution       | 4K Ultra HD                |
| Operating System | Android TV                 |
| Wall Mountable   | Yes                        |
| Sound System     | Dolby Digital Plus         |
| Model            | ZT-W25F                    |
| Refresh Rate     | 60Hz                       |
| HDMI Ports       | 2                          |
| Contrast Ratio   | 4000:1                     |

## Certifications

Applications:

With 2 HDMI ports, you can connect multiple devices such as gaming consoles, Blu-ray players and more, making it an ideal choice for movie nights and gaming parties. The Dolby Digital Plus sound system provides an immersive experience, making you feel like you're right in the middle of the action. The Smart TV feature allows you to access popular streaming apps such as Netflix, Amazon Prime Video, and YouTube, giving you endless entertainment options.