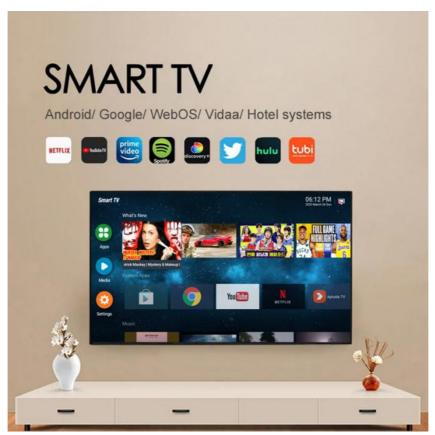

### Certifications

Applications:

With 2 HDMI ports, you can connect multiple devices such as gaming consoles, Blu-ray players and more, making it an ideal choice for movie nights and gaming parties. The Dolby Digital Plus sound system provides an immersive experience, making you feel like you're right in the middle of the action. The Smart TV feature allows you to access popular streaming apps such as Netflix, Amazon Prime Video, and YouTube, giving you endless entertainment options.