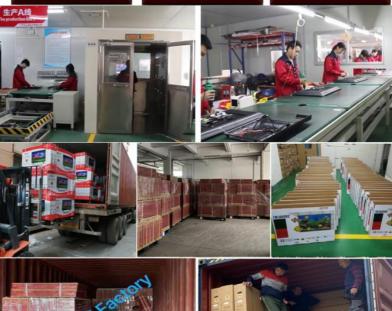

#### STRENGTH SHOWS

Guangzhou Zhong Tuo Electronics Co., Ltd is located near Guangzhou high speed rail South Station (Metro Line 2, Huijiang Station A export), with a total area of more than 4000 square meters. The company mainly manages 15-110 inch LEDmulti-functionLCD TV (3D TV, network TV) LED LCD, touch-screendisplay,advertising machine,multimedia education.Body machine and other products

#### **Our Clients**

Our production capacity can reach more than 20000 units per month. Product sales throughout Europe, America, Africa, Middle East, middle-south Asia, South America, Russia and other countries and regions.

#### Packing and Shipping:

Product Packaging:

Television

Remote control

Power cable

User manual

Shipping:

Ships within 2 business days