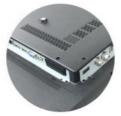

#### **Product Specification**

Product Name: Normal Tv Accept Customization OEM Smart

TV

Item Type: Accept Customization OEM 4K UHD 1080P

LED Tv

• Digital TV Standard: ISDB-T2/S2/ATSC/DVB-T/ISDB/Other

• Interface: HD-Mi/LAN/VGA/USB/AV/RF/Digital Audio

#### **Technical Parameters:**

| Connectivity     | Wi-Fi, Bluetooth, Ethernet |
|------------------|----------------------------|
| USB Ports        | 2                          |
| Resolution       | 4K Ultra HD                |
| Operating System | Android TV                 |
| Wall Mountable   | Yes                        |
| Sound System     | Dolby Digital Plus         |
| Model            | ZT-W25F                    |
| Refresh Rate     | 60Hz                       |
| HDMI Ports       | 2                          |
| Contrast Ratio   | 4000:1                     |