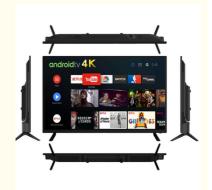

#### Features:

Product Name: Home television Resolution: 4K Ultra HD Viewing Angle: 178 Degrees

Smart TV: Yes Model: ZT-W25F

Sound System: Dolby Digital Plus

Enjoy your favorite shows and movies on the Lazing Window Screen with the Home TV. With 4K Ultra HD resolution and a viewing angle of 178 degrees, you'll get stunning picture quality from any seat in the room. This smart TV also features Dolby Digital Plus sound system, bringing your entertainment to life. The model number for this product is ZT-W25F.

#### **Technical Parameters:**

| Connectivity     | Wi-Fi, Bluetooth, Ethernet |
|------------------|----------------------------|
| USB Ports        | 2                          |
| Resolution       | 4K Ultra HD                |
| Operating System | Android TV                 |
| Wall Mountable   | Yes                        |
| Sound System     | Dolby Digital Plus         |
| Model            | ZT-W25F                    |
| Refresh Rate     | 60Hz                       |
| HDMI Ports       | 2                          |
| Contrast Ratio   | 4000:1                     |