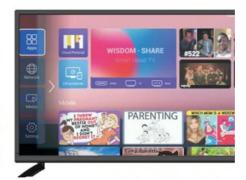

### Certifications

Applications:

With 2 HDMI ports, you can connect multiple devices such as gaming consoles, Blu-ray players and more, making it an ideal choice for movie nights and gaming parties. The Dolby Digital Plus sound system provides an immersive experience, making you feel like you're right in the middle of the action. The Smart TV feature allows you to access popular streaming apps such as Netflix, Amazon Prime Video, and YouTube, giving you endless entertainment options.