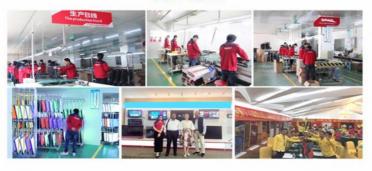

#### STRENGTH SHOWS

Guangzhou Zhong Tuo Electronics Co., Ltd is located near Guangzhou high speed rail South Station (Metro Line 2, Huijiang Station A export), with a total area of more than 4000 square meters. The company mainly manages 15-110 inch LEDmulti-functionLCD TV (3D TV, network TV) LED LCD, touch-screendisplay,advertising machine,multimedia education.Body machine and other products

#### **Our Clients**

Our production capacity can reach more than 20000 units per month. Product sales throughout Europe, America, Africa, Middle East, middle-south Asia, South America, Russia and other countries and regions.