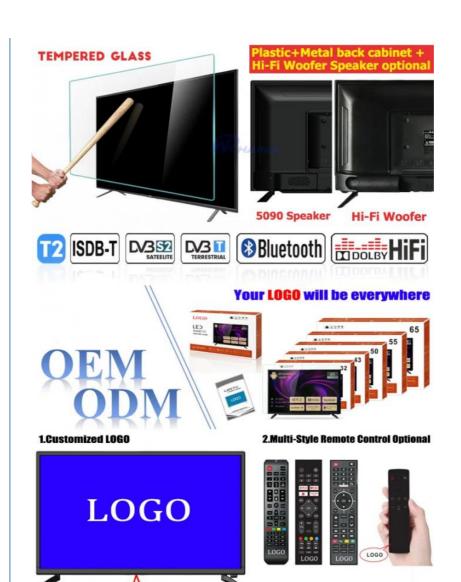

#### **Product Specification**

Product Name: Normal Tv Accept Customization OEM Smart

TV

Item Type: Accept Customization OEM 4K UHD 1080P

LED Tv

• Digital TV Standard: ISDB-T2/S2/ATSC/DVB-T/ISDB/Other

• Interface: HD-Mi/LAN/VGA/USB/AV/RF/Digital Audio

Screen Size: 22" To 100" Inches TV Supply
 TV Panel: Famous A+ Grade LCD Panel

• Language: 9 Languages Optional

SMART TV: Smart Android

9.0/11.0/12.0/13.0/1+8G/1.5+8G

• Highlight: 4k home television, 4k curved television,

#### **Technical Parameters:**

| Connectivity     | Wi-Fi, Bluetooth, Ethernet |
|------------------|----------------------------|
| USB Ports        | 2                          |
| Resolution       | 4K Ultra HD                |
| Operating System | Android TV                 |
| Wall Mountable   | Yes                        |
| Sound System     | Dolby Digital Plus         |
| Model            | ZT-W25F                    |
| Refresh Rate     | 60Hz                       |
| HDMI Ports       | 2                          |
| Contrast Ratio   | 4000:1                     |

### Certifications

Applications:

With 2 HDMI ports, you can connect multiple devices such as gaming consoles, Blu-ray players and more, making it an ideal choice for movie nights and gaming parties. The Dolby Digital Plus sound system provides an immersive experience, making you feel like you're right in the middle of the action. The Smart TV feature allows you to access popular streaming apps such as Netflix, Amazon Prime Video, and YouTube, giving you endless entertainment options.

#### **Customization:**