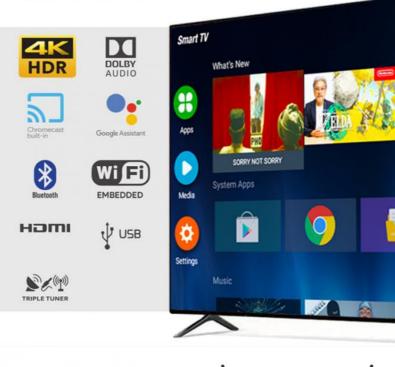

#### **Technical Parameters:**

| Connectivity     | Wi-Fi, Bluetooth, Ethernet |
|------------------|----------------------------|
| USB Ports        | 2                          |
| Resolution       | 4K Ultra HD                |
| Operating System | Android TV                 |
| Wall Mountable   | Yes                        |
| Sound System     | Dolby Digital Plus         |
| Model            | ZT-W25F                    |
| Refresh Rate     | 60Hz                       |
| HDMI Ports       | 2                          |
| Contrast Ratio   | 4000:1                     |