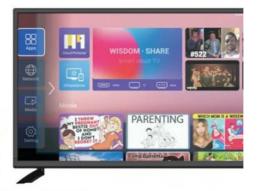

Guangzhou Zhong Tuo Electronics Co., Ltd is located near Guangzhou high speed rail South Station (Metro Line 2, Huijiang Station A export), with a total area of more than 4000 square meters. The company mainly manages 15-110 inch LEDmulti-functionLCD TV (3D TV, network TV) LED LCD, touch-screendisplay, advertising machine, multimedia education. Body machine and other products



#### **Our Clients**

Our production capacity can reach more than 20000 units per month. Product sales throughout Europe, America, Africa, Middle East, middle-south Asia, South America, Russia and other countries and regions.



# **18 YEARS**

OEM/ODM TV MANUFACTURER

DSC SUNSANXIN



### 物流运输, 工厂专柜, 专线发货

















# YouTube Netflix, smart technology changing life



## android 9.0/11.0/12.0



























#### **Guangzhou Hongyuan Electronics Co., Ltd.**