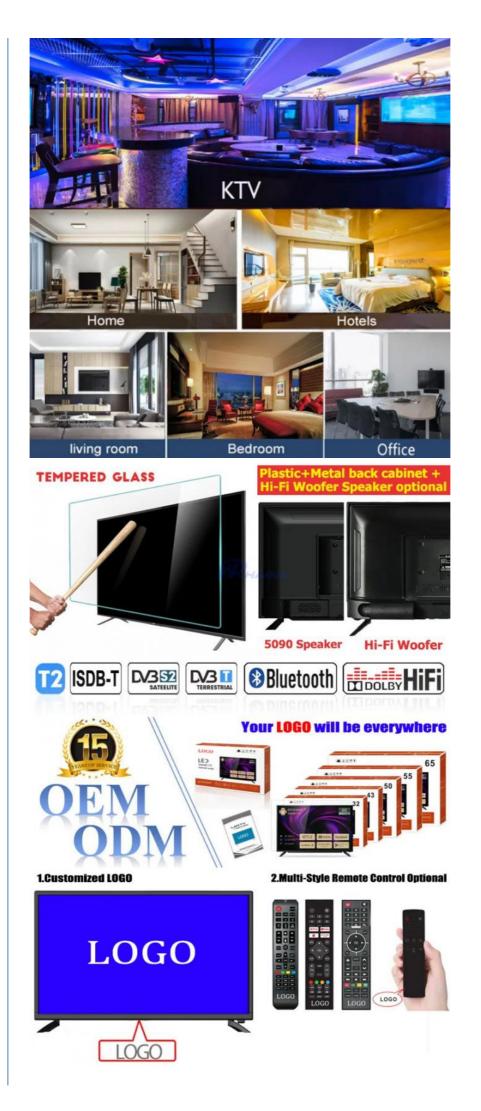

#### **Product Specification**

Resolution: 4K Ultra HDSmart Platform: Android TV

Hdr Technology: Dolby Vision, HDR10

• Screen Size: 43 Inches, 55 Inches, 65 Inches, 75 Inches,

85Inches

Display Type: OLEDRefresh Rate: 120Hz

• Connectivity: Wi-Fi, Bluetooth, HDMI, USB

• Highlight: television smart tv oled,

dolby vision 85 inch oled, 85 inch oled hdr 10

#### **Product Description**

85 inch OLED 4K Television Smart TV

# **18 YEARS**

OEM/ODM TV MANUFACTURER

DSC SUNSANXIN