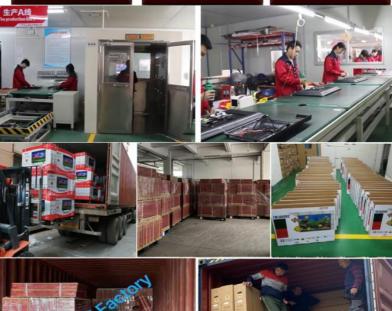

#### STRENGTH SHOWS

Guangzhou Hongyuan Electronics Co., Ltd , Ltd is located near Hongyuan high speed rail South Station (Metro Line 2, Huijiang Station A export), with a total area of more than 4000 square meters. The company mainly manages 15-110 inch LEDmulti-functionLCD TV (3D TV, network TV) LED LCD, touch-screendisplay,advertising machine,multimedia education.Body machine and other products

#### **Our Clients**

Our production capacity can reach more than 20000 units per month. Product sales throughout Europe, America, Africa, Middle East, middle-south Asia, South America, Russia and other countries and regions.

#### Packing and Shipping:

Product Packaging:

Television

Remote control

Power cable

User manual

Shipping:

Ships within 2 business days