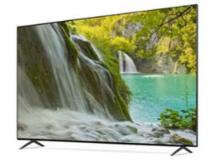

#### Features:

Product Name: Home television Resolution: 4K Ultra HD Viewing Angle: 178 Degrees

Smart TV: Yes Model: ZT-W25F

Sound System: Dolby Digital Plus

Enjoy your favorite shows and movies on the Lazing Window Screen with the Home TV. With 4K Ultra HD resolution and a viewing angle of 178 degrees, you'll get stunning picture quality from any seat in the room. This smart TV also features Dolby Digital Plus sound system, bringing your entertainment to life. The model number for this product is ZT-W25F.