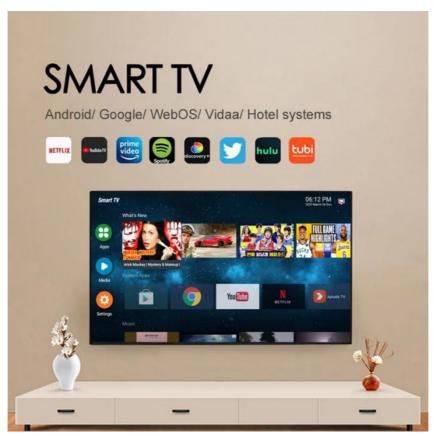

## Certifications

Applications:

With 2 HDMI ports, you can connect multiple devices such as gaming consoles, Blu-ray players and more, making it an ideal choice for movie nights and gaming parties. The Dolby Digital Plus sound system provides an immersive experience, making you feel like you're right in the middle of the action. The Smart TV feature allows you to access popular streaming apps such as Netflix, Amazon Prime Video, and YouTube, giving you endless entertainment options.