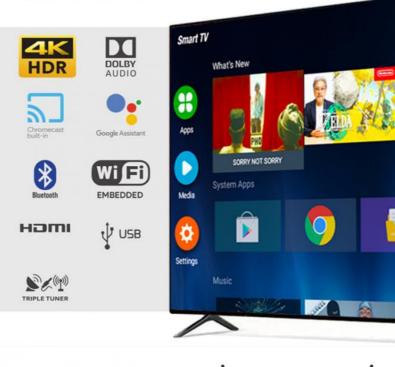

#### Features:

Product Name: Home television Resolution: 4K Ultra HD Viewing Angle: 178 Degrees

Smart TV: Yes Model: ZT-W25F

Sound System: Dolby Digital Plus

Enjoy your favorite shows and movies on the Lazing Window Screen with the Home TV. With 4K Ultra HD resolution and a viewing angle of 178 degrees, you'll get stunning picture quality from any seat in the room. This smart TV also features Dolby Digital Plus sound system, bringing your entertainment to life. The model number for this product is ZT-W25F.

#### **Technical Parameters:**

| Connectivity     | Wi-Fi, Bluetooth, Ethernet |
|------------------|----------------------------|
| USB Ports        | 2                          |
| Resolution       | 4K Ultra HD                |
| Operating System | Android TV                 |
| Wall Mountable   | Yes                        |
| Sound System     | Dolby Digital Plus         |
| Model            | ZT-W25F                    |
| Refresh Rate     | 60Hz                       |
| HDMI Ports       | 2                          |
| Contrast Ratio   | 4000:1                     |