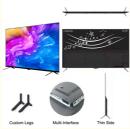

ong
Brand Name: SUNSANXIN
Certification: CE ROHS FCC

Model Number: ZT-W25FMinimum Order 5PCS Quantity:

• Delivery Time: 15-25days

• Payment Terms: L/C, D/A, D/P, T/T, Western Union,

MoneyGram

• Supply Ability: 2000



#### **Product Specification**

Product Name: Normal Tv Accept Customization OEM Smart

TV

Item Type: Accept Customization OEM 4K UHD 1080P

LED Tv

• Digital TV Standard: ISDB-T2/S2/ATSC/DVB-T/ISDB/Other

• Interface: HD-Mi/LAN/VGA/USB/AV/RF/Digital Audio

Screen Size: 22" To 100" Inches TV Supply
TV Panel: Famous A+ Grade LCD Panel

• Language: 9 Languages Optional

OEM/ODM: Tv Motherboard Logo Packing
Keyword: OEM TV Factory Manufacturer

SMART TV: Smart Android

9.0/11.0/12.0/13.0/1+8G/1.5+8G

Highlights 40 task same to last best last control



#### More Images





#### **Product Description**

#### Manufacturer Smart Tv Television 32 40 43 50 55 65 Inch LED Tv With Android WiFi

#### **Product Description:**

The ZT-W25F also includes 2 USB ports, allowing you to easily connect and enjoy your favorite media. And with its wall mountable design, you can free up valuable space in your living room or bedroom.

Whether you're binge-watching your favorite show or catching up on the latest blockbuster movie, the Estate Telecasting ZT-W25F delivers a stunning visual experience that will keep you captivated for hours on end. Upgrade your home entertainment setup today with the Estate Telecasting ZT-W25F.

#### Features:

Product Name: Home television Resolution: 4K Ultra HD Viewing Angle: 178 Degrees

Smart TV: Yes Model: ZT-W25F

Sound System: Dolby Digit