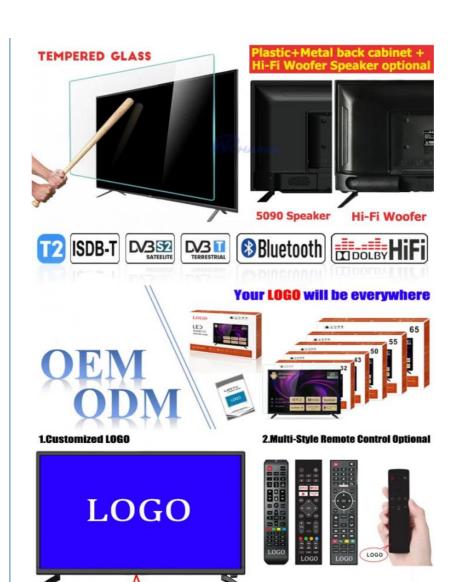

#### **Product Specification**

Product Name: Normal Tv Accept Customization OEM Smart

TV

Item Type: Accept Customization OEM 4K UHD 1080P

LED Tv

• Digital TV Standard: ISDB-T2/S2/ATSC/DVB-T/ISDB/Other

• Interface: HD-Mi/LAN/VGA/USB/AV/RF/Digital Audio

Screen Size: 22" To 100" Inches TV Supply
TV Panel: Famous A+ Grade LCD Panel

• Language: 9 Languages Optional

OEM/ODM: Tv Motherboard Logo Packing
Keyword: OEM TV Factory Manufacturer

SMART TV: Smart Android

#### **Customization:**