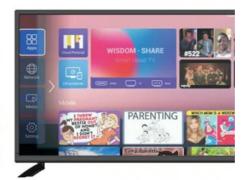

# YouTube Netflix, smart technology changing life

## Certifications

Applications:

With 2 HDMI ports, you can connect multiple devices such as gaming consoles, Blu-ray players and more, making it an ideal choice for movie nights and gaming parties. The Dolby Digital Plus sound system provides an immersive experience, making you feel like you're right in the middle of the action. The Smart TV feature allows you to access popular streaming apps such as Netflix, Amazon Prime Video, and YouTube, giving you endless entertainment options.