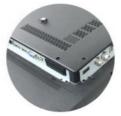

#### **Product Description:**

The ZT-W25F also includes 2 USB ports, allowing you to easily connect and enjoy your favorite media. And with its wall mountable design, you can free up valuable space in your living room or bedroom.

#### **Technical Parameters:**

| Connectivity     | Wi-Fi, Bluetooth, Ethernet |
|------------------|----------------------------|
| USB Ports        | 2                          |
| Resolution       | 4K Ultra HD                |
| Operating System | Android TV                 |
| Wall Mountable   | Yes                        |
| Sound System     | Dolby Digital Plus         |
| Model            | ZT-W25F                    |
| Refresh Rate     | 60Hz                       |
| HDMI Ports       | 2                          |
| Contrast Ratio   | 4000:1                     |