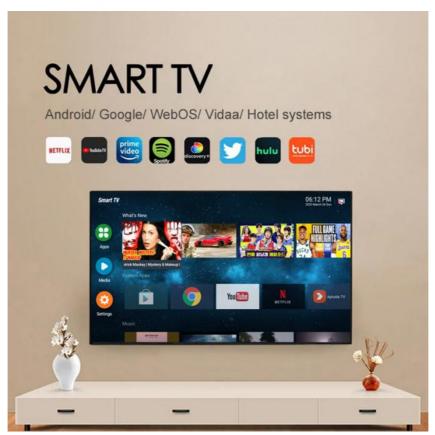

#### Features:

Product Name: Home television Resolution: 4K Ultra HD Viewing Angle: 178 Degrees

Smart TV: Yes Model: ZT-W25F

Sound System: Dolby Digital Plus

Enjoy your favorite shows and movies on the Lazing Window Screen with the Home TV. With 4K Ultra HD resolution and a viewing angle of 178 degrees, you'll get stunning picture quality from any seat in the room. This smart TV also features Dolby Digital Plus sound system, bringing your entertainment to life. The model number for this product is ZT-W25F.

#### **Technical Parameters:**

| Connectivity     | Wi-Fi, Bluetooth, Ethernet |
|------------------|----------------------------|
| USB Ports        | 2                          |
| Resolution       | 4K Ultra HD                |
| Operating System | Android TV                 |
| Wall Mountable   | Yes                        |
| Sound System     | Dolby Digital Plus         |
| Model            | ZT-W25F                    |
| Refresh Rate     | 60Hz                       |
| HDMI Ports       | 2                          |
| Contrast Ratio   | 4000:1                     |