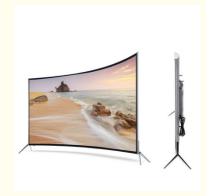

# 55 inch Smart TV 4K Ultra HD LED Curved Big Screen wifi inteligentes Television

#### 55 inch Smart TV 4K Ultra HD LED Curved Big Screen wifi inteligentes Television