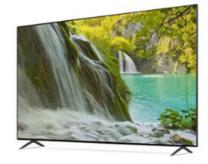

# 55 inch Smart TV 4K Ultra HD LED Curved Big Screen wifi inteligentes Television

#### 55 inch Smart TV 4K Ultra HD LED Curved Big Screen wifi inteligentes Television

#### Features:

Product Name: Home television Resolution: 4K Ultra HD Viewing Angle: 178 Degrees

Smart TV: Yes Model: ZT-W25F

Sound System: Dolby Digital Plus

Enjoy your favorite shows and movies on the Lazing Window Screen with the Home TV. With 4K Ultra HD resolution and a viewing angle of 178 degrees, you'll get stunning picture quality from any seat in the room. This smart TV also features Dolby Digital Plus sound system, bringing your entertainment to life. The model number for this product is ZT-W25F.