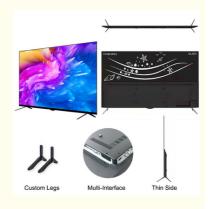

lace of Origin: Guangdong
Brand Name: SUNSANXIN
Certification: CE ROHS FCC

Model Number: ZT-W25FMinimum Order 5PCS Quantity:

• Delivery Time: 15-25days

• Payment Terms: L/C, D/A, D/P, T/T, Western Union,

MoneyGram

• Supply Ability: 2000



#### **Product Specification**

Product Name: Normal Tv Accept Customization OEM Smart

TV

Item Type: Accept Customization OEM 4K UHD 1080P

LED Tv

• Digital TV Standard: ISDB-T2/S2/ATSC/DVB-T/ISDB/Other

• Interface: HD-Mi/LAN/VGA/USB/AV/RF/Digital Audio

Screen Size: 22" To 100" Inches TV Supply
TV Panel: Famous A+ Grade LCD Panel

• Language: 9 Languages Optional

OEM/ODM: Tv Motherboard Logo Packing
Keyword: OEM TV Factory Manufacturer

SMART TV: Smart Android

9.0/11.0/12.0/13.0/1+8G/1.5+8G

Lliabliable EF to be amount to all control to the



#### More Images





#### **Product Description**

#### 55 inch Smart TV 4K Ultra HD LED Curved Big Screen wifi inteligentes Television

#### **Product Description:**

The ZT-W25F also includes 2 USB ports, allowing you to easily connect and enjoy your favorite media. And with its wall mountable design, you can free up valuable space in your living room or bedroom.

Whether you're binge-watching your favorite show or catching up on the latest blockbuster movie, the Estate Telecasting ZT-W25F delivers a stunning visual experience that will keep you captivated for hours on end. Upgrade your home entertainment setup today with the Estate Telecasting ZT-W25F.

#### Features:

Product Name: Home television Resolution: 4K Ultra HD Viewing Angle: 178 Degrees

Smart TV: Yes Model: ZT-W25F

Soun