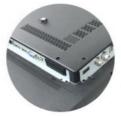

#### **Product Specification**

Product Name: Normal Tv Accept Customization OEM Smart

TV

Item Type: Accept Customization OEM 4K UHD 1080P

LED Tv

• Digital TV Standard: ISDB-T2/S2/ATSC/DVB-T/ISDB/Other

• Interface: HD-Mi/LAN/VGA/USB/AV/RF/Digital Audio

Screen Size: 22" To 100" Inches TV Supply
TV Panel: Famous A+ Grade LCD Panel

• Language: 9 Languages Optional

OEM/ODM: Tv Motherboard Logo Packing
Keyword: OEM TV Factory Manufacturer

SMART TV: Smart Android

#### **Product Description:**

The ZT-W25F also includes 2 USB ports, allowing you to easily connect and enjoy your favorite media. And with its wall mountable design, you can free up valuable space in your living room or bedroom.