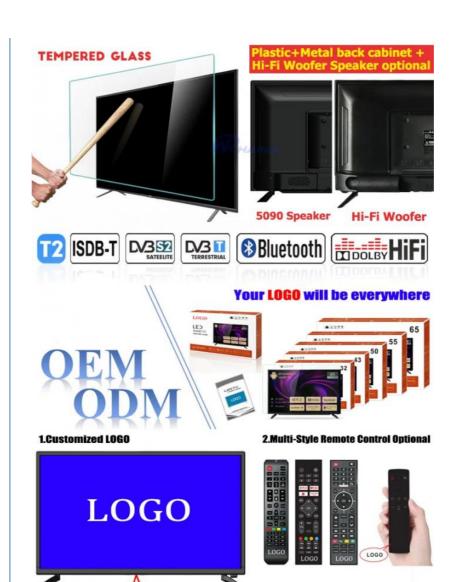

#### **Product Specification**

Product Name: Normal Tv Accept Customization OEM Smart

TV

Item Type: Accept Customization OEM 4K UHD 1080P

LED Tv

Digital TV Standard: ISDB-T2/S2/ATSC/DVB-T/ISDB/Other
Interface: HD-Mi/LAN/VGA/USB/AV/RF/Digital Audio

• Screen Size: 22" To 100" Inches TV Supply

• TV Panel: Famous A+ Grade LCD Panel

• Language: 9 Languages Optional

OEM/ODM: Tv Motherboard Logo Packing
Keyword: OEM TV Factory Manufacturer

SMART TV: Smart Android

#### **Customization:**