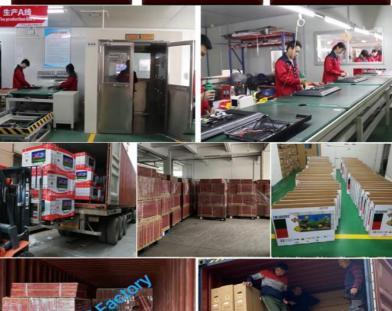

#### STRENGTH SHOWS

Guangzhou Hongyuan Electronics Co., Ltd , Ltd is located near Hongyuan high speed rail South Station (Metro Line 2, Huijiang Station A export), with a total area of more than 4000 square meters. The company mainly manages 15-110 inch LEDmulti-functionLCD TV (3D TV, network TV) LED LCD, touch-screendisplay,advertising machine,multimedia education.Body machine and other products

#### **Our Clients**

Our production capacity can reach more than 20000 units per month. Product sales throughout Europe, America, Africa, Middle East, middle-south Asia, South America, Russia and other countries and regions.