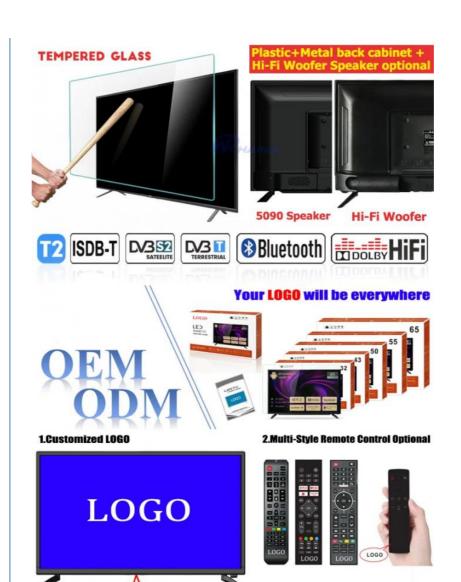

#### **Product Specification**

Product Name: Normal Tv Accept Customization OEM Smart

TV

Item Type: Accept Customization OEM 4K UHD 1080P

LED Tv

Digital TV Standard: ISDB-T2/S2/ATSC/DVB-T/ISDB/Other
Interface: HD-Mi/LAN/VGA/USB/AV/RF/Digital Audio

112 111/2 11/1 02/1 002/1 11/1 11/2 1g.ta. /

Screen Size: 22" To 100" Inches TV Supply
TV Panel: Famous A+ Grade LCD Panel

• Language: 9 Languages Optional

OEM/ODM: Tv Motherboard Logo Packing
Keyword: OEM TV Factory Manufacturer

SMART TV: Smart Android

9.0/11.0/12.0/13.0/1+8G/1.5+8G

Hisblishts ..... basalan a..... basal a.....ak basala

## Certifications

Applications:

With 2 HDMI ports, you can connect multiple devices such as gaming consoles, Blu-ray players and more, making it an ideal choice for movie nights and gaming parties. The Dolby Digital Plus sound system provides an immersive experience, making you feel like you're right in the middle of the action. The Smart TV feature allows you to access popular streaming apps such as Netflix, Amazon Prime Video, and YouTube, giving you endless entertainment options.