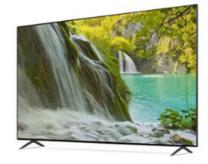

#### Features:

Product Name: Home television Resolution: 4K Ultra HD Viewing Angle: 178 Degrees

Smart TV: Yes Model: ZT-W25F

Sound System: Dolby Digital Plus

Enjoy your favorite shows and movies on the Lazing Window Screen with the Home TV. With 4K Ultra HD resolution and a viewing angle of 178 degrees, you'll get stunning picture quality from any seat in the room. This smart TV also features Dolby Digital Plus sound system, bringing your entertainment to life. The model number for this product is ZT-W25F.

## Certifications

Applications:

With 2 HDMI ports, you can connect multiple devices such as gaming consoles, Blu-ray players and more, making it an ideal choice for movie nights and gaming parties. The Dolby Digital Plus sound system provides an immersive experience, making you feel like you're right in the middle of the action. The Smart TV feature allows you to access popular streaming apps such as Netflix, Amazon Prime Video, and YouTube, giving you endless entertainment options.