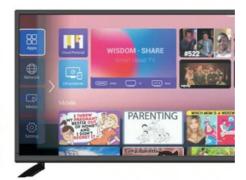

## Certifications

Applications:

With 2 HDMI ports, you can connect multiple devices such as gaming consoles, Blu-ray players and more, making it an ideal choice for movie nights and gaming parties. The Dolby Digital Plus sound system provides an immersive experience, making you feel like you're right in the middle of the action. The Smart TV feature allows you to access popular streaming apps such as Netflix, Amazon Prime Video, and YouTube, giving you endless entertainment options.