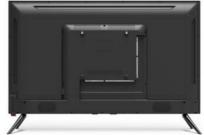

#### **Product Description:**

The ZT-W25F also includes 2 USB ports, allowing you to easily connect and enjoy your favorite media. And with its wall mountable design, you can free up valuable space in your living room or bedroom.