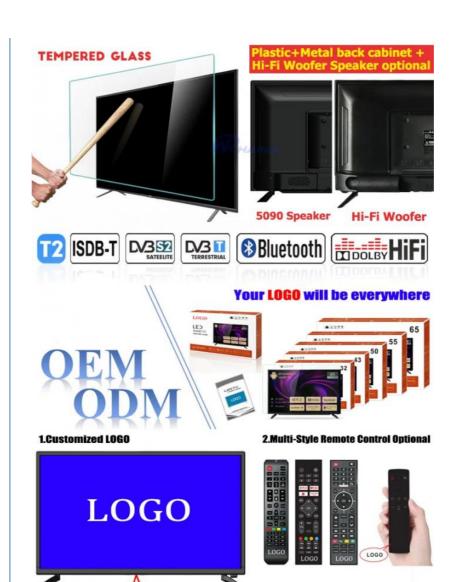

#### **Product Specification**

Product Name: Normal Tv Accept Customization OEM Smart

 $\mathsf{TV}$ 

Item Type: Accept Customization OEM 4K UHD 1080P

LED Tv

• Digital TV Standard: ISDB-T2/S2/ATSC/DVB-T/ISDB/Other

• Interface: HD-Mi/LAN/VGA/USB/AV/RF/Digital Audio

Screen Size: 22" To 100" Inches TV Supply
TV Panel: Famous A+ Grade LCD Panel

• Language: 9 Languages Optional

OEM/ODM: Tv Motherboard Logo Packing
Keyword: OEM TV Factory Manufacturer

#### STRENGTH SHOWS

Guangzhou Hongyuan Electronics Co., Ltd , Ltd is located near Hongyuan high speed rail South Station (Metro Line 2, Huijiang Station A export), with a total area of more than 4000 square meters. The company mainly manages 15-110 inch LEDmulti-functionLCD TV (3D TV, network TV) LED LCD, touch-screendisplay,advertising machine,multimedia education.Body machine and other products

#### **Customization:**