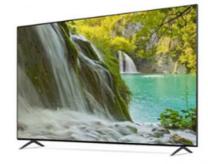

## Manufacturer Smart Display 32 Inch TV Television 30 40 43 50 55 65 Inch LED TV With Android TV Stands

#### Features:

Product Name: Home television Resolution: 4K Ultra HD Viewing Angle: 178 Degrees

Smart TV: Yes Model: ZT-W25F

Sound System: Dolby Digital Plus

Enjoy your favorite shows and movies on the Lazing Window Screen with the Home TV. With 4K Ultra HD resolution and a viewing angle of 178 degrees, you'll get stunning picture quality from any seat in the room. This smart TV also features Dolby Digital Plus sound system, bringing your entertainment to life. The model number for this product is ZT-W25F.