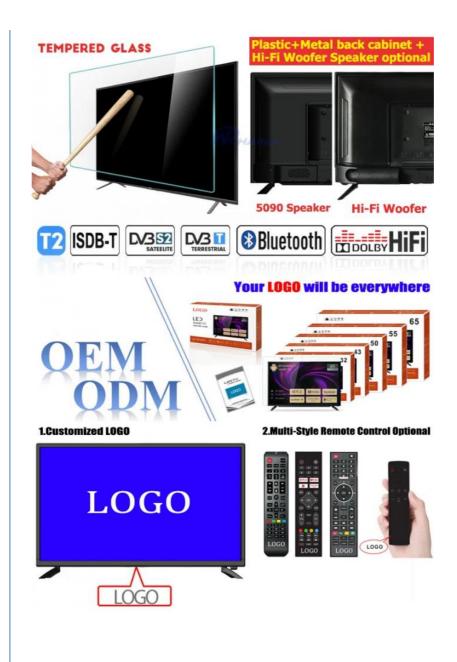

### **Product Specification**

| Product Name:        | Normal Tv Accept Customization OEM Sma<br>TV       |  |
|----------------------|----------------------------------------------------|--|
| Item Type:           | Accept Customization OEM 4K UHD 1080P<br>LED Tv    |  |
| Digital TV Standard: | ISDB-T2/S2/ATSC/DVB-T/ISDB/Other                   |  |
| Interface:           | HD-Mi/LAN/VGA/USB/AV/RF/Digital Audio              |  |
| Screen Size:         | 22" To 100" Inches TV Supply                       |  |
| • TV Panel:          | Famous A+ Grade LCD Panel                          |  |
| Language:            | 9 Languages Optional                               |  |
| • OEM/ODM:           | Tv Motherboard Logo Packing                        |  |
| Keyword:             | OEM TV Factory Manufacturer                        |  |
| • SMART TV:          | Smart Android<br>9.0/11.0/12.0/13.0/1+8G/1.5+8G    |  |
| Liabliabte           | ansant an dual day. Als assumed as used to tal to. |  |

### Features:

Product Name: Home television Resolution: 4K Ultra HD Viewing Angle: 178 Degrees Smart TV: Yes Model: ZT-W25F Sound System: Dolby Digital Plus

Enjoy your favorite shows and movies on the Lazing Window Screen with the Home TV. With 4K Ultra HD resolution and a viewing angle of 178 degrees, you'll get stunning picture quality from any seat in the room. This smart TV also features Dolby Digital Plus sound system, bringing your entertainment to life. The model number for this product is ZT-W25F.

### **Technical Parameters:**

| Connectivity     | Wi-Fi, Bluetooth, Ethernet |
|------------------|----------------------------|
| USB Ports        | 2                          |
| Resolution       | 4K Ultra HD                |
| Operating System | Android TV                 |
| Wall Mountable   | Yes                        |
| Sound System     | Dolby Digital Plus         |
| Model            | ZT-W25F                    |
| Refresh Rate     | 60Hz                       |
| HDMI Ports       | 2                          |
| Contrast Ratio   | 4000:1                     |

### **Customization:**