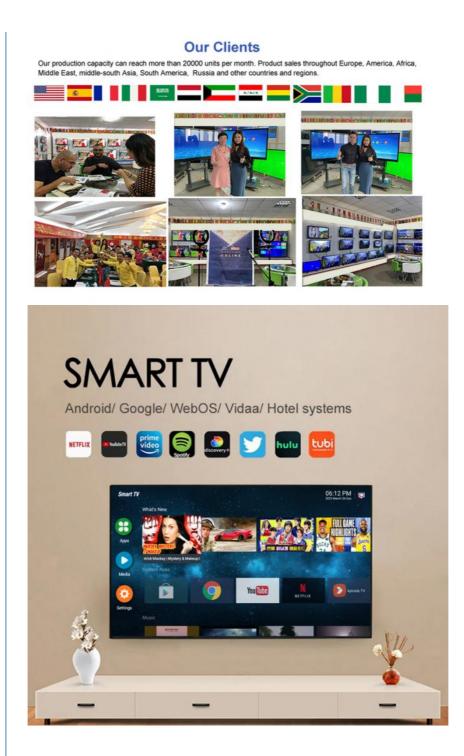

# YouTube Netflix, smart technology changing life

# android 9.0/11.0/12.0

With 2 HDMI ports, you can connect multiple devices such as gaming consoles, Blu-ray players and more, making it an ideal choice for movie nights and gaming parties. The Dolby Digital Plus sound system provides an immersive experience, making you feel like you're right in the middle of the action. The Smart TV feature allows you to access popular streaming apps such as Netflix, Amazon Prime Video, and YouTube, giving you endless entertainment options.