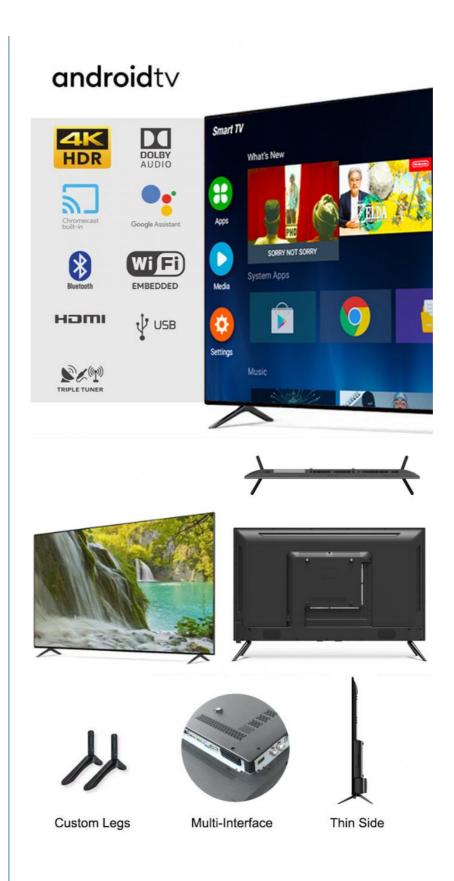

### Features:

Product Name: Home television Resolution: 4K Ultra HD Viewing Angle: 178 Degrees Smart TV: Yes Model: ZT-W25F Sound System: Dolby Digital Plus

Enjoy your favorite shows and movies on the Lazing Window Screen with the Home TV. With 4K Ultra HD resolution and a viewing angle of 178 degrees, you'll get stunning picture quality from any seat in the room. This smart TV also features Dolby Digital Plus sound system, bringing your entertainment to life. The model number for this product is ZT-W25F.

### **Technical Parameters:**

| Connectivity     | Wi-Fi, Bluetooth, Ethernet |
|------------------|----------------------------|
| USB Ports        | 2                          |
| Resolution       | 4K Ultra HD                |
| Operating System | Android TV                 |
| Wall Mountable   | Yes                        |
| Sound System     | Dolby Digital Plus         |
| Model            | ZT-W25F                    |
| Refresh Rate     | 60Hz                       |
| HDMI Ports       | 2                          |
| Contrast Ratio   | 4000:1                     |