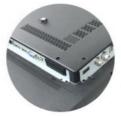

• Interface: HD-Mi/LAN/VGA/USB/AV/RF/Digital Audio

Screen Size: 22" To 100" Inches TV Supply
 TV Panel: Famous A+ Grade LCD Panel

• Language: 9 Languages Optional

OEM/ODM: Tv Motherboard Logo Packing
 Keyword: OEM TV Factory Manufacturer

#### **Technical Parameters:**

| Connectivity     | Wi-Fi, Bluetooth, Ethernet |
|------------------|----------------------------|
| USB Ports        | 2                          |
| Resolution       | 4K Ultra HD                |
| Operating System | Android TV                 |
| Wall Mountable   | Yes                        |
| Sound System     | Dolby Digital Plus         |
| Model            | ZT-W25F                    |
| Refresh Rate     | 60Hz                       |
| HDMI Ports       | 2                          |
| Contrast Ratio   | 4000:1                     |