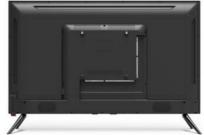

#### **Product Description:**

The ZT-W25F also includes 2 USB ports, allowing you to easily connect and enjoy your favorite media. And with its wall mountable design, you can free up valuable space in your living room or bedroom.

#### **Technical Parameters:**

| Connectivity     | Wi-Fi, Bluetooth, Ethernet |
|------------------|----------------------------|
| USB Ports        | 2                          |
| Resolution       | 4K Ultra HD                |
| Operating System | Android TV                 |
| Wall Mountable   | Yes                        |
| Sound System     | Dolby Digital Plus         |
| Model            | ZT-W25F                    |
| Refresh Rate     | 60Hz                       |
| HDMI Ports       | 2                          |
| Contrast Ratio   | 4000:1                     |