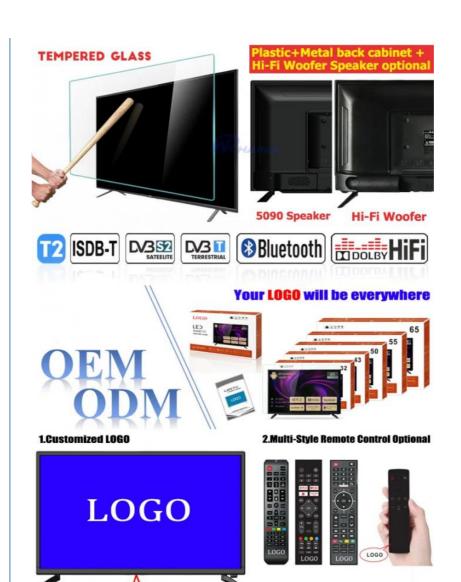

#### **Product Specification**

Product Name: Normal Tv Accept Customization OEM Smart

 $\mathsf{TV}$ 

Item Type: Accept Customization OEM 4K UHD 1080P

LED Tv

• Digital TV Standard: ISDB-T2/S2/ATSC/DVB-T/ISDB/Other

• Interface: HD-Mi/LAN/VGA/USB/AV/RF/Digital Audio

Screen Size: 22" To 100" Inches TV Supply
 TV Panel: Famous A+ Grade LCD Panel

• Language: 9 Languages Optional

OEM/ODM: Tv Motherboard Logo Packing
 Keyword: OEM TV Factory Manufacturer

SMART TV: Smart Android

9.0/11.0/12.0/13.0/1+8G/1.5+8G

Highlights of the stade at the of the stade

## $\textbf{android} t \vee$

**Custom Legs** 

Multi-Interface

Thin Side

## android 9.0/11.0/12.0

## Certifications

Applications:

With 2 HDMI ports, you can connect multiple devices such as gaming consoles, Blu-ray players and more, making it an ideal choice for movie nights and gaming parties. The Dolby Digital Plus sound system provides an immersive experience, making you feel like you're right in the middle of the action. The Smart TV feature allows you to access popular streaming apps such as Netflix, Amazon Prime Video, and YouTube, giving you endless entertainment options.