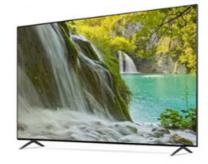

#### Features:

Product Name: Home television Resolution: 4K Ultra HD Viewing Angle: 178 Degrees

Smart TV: Yes Model: ZT-W25F

Sound System: Dolby Digital Plus

Enjoy your favorite shows and movies on the Lazing Window Screen with the Home TV. With 4K Ultra HD resolution and a viewing angle of 178 degrees, you'll get stunning picture quality from any seat in the room. This smart TV also features Dolby Digital Plus sound system, bringing your entertainment to life. The model number for this product is ZT-W25F.

#### **Technical Parameters:**

| Connectivity     | Wi-Fi, Bluetooth, Ethernet |
|------------------|----------------------------|
| USB Ports        | 2                          |
| Resolution       | 4K Ultra HD                |
| Operating System | Android TV                 |
| Wall Mountable   | Yes                        |
| Sound System     | Dolby Digital Plus         |
| Model            | ZT-W25F                    |
| Refresh Rate     | 60Hz                       |
| HDMI Ports       | 2                          |
| Contrast Ratio   | 4000:1                     |