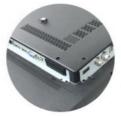

Ports       | 2                          |
| Contrast Ratio   | 4000:1                     |

# STRENGTH SHOWS



Guangzhou Hongyuan Electronics Co., Ltd , Ltd is located near Hongyuan high speed rail South Station (Metro Line 2, Huijiang Station A export), with a total area of more than 4000 square meters. The company mainly manages 15-110 inch LEDmulti-functionLCD TV (3D TV, network TV) LED LCD, touch-screendisplay,advertising machine,multimedia education.Body machine and other products



# **OUR TEAM**



# **Our Clients**

Our production capacity can reach more than 20000 units per month. Product sales throughout Europe, America, Africa, Middle East, middle-south Asia, South America, Russia and other countries and regions.





# $\textbf{android} t \vee$











**Custom Legs** 



Multi-Interface



Thin Side

# YouTube Netflix, smart technology changing life



# android 9.0/11.0/12.0



















# Certifications





















Applications:

With 2 HDMI ports, you can connect multiple devices such as gaming consoles, Blu-ray players and more, making it an ideal choice for movie nights and gaming parties. The Dolby Digital Plus sound system provides an immersive experience, making you feel like you're right in the middle of the action. The Smart TV feature allows you to access popular streaming apps such as Netflix, Amazon Prime Video, and YouTube, giving you endless entertainment options.

The SUNSANXIN ZT-W25F is perfect for different occasions and scenarios, making it a versatile choice for any household. You can watch your favorite TV shows durin