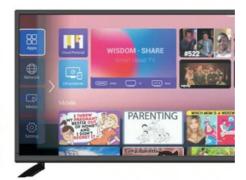

# Features:

Product Name: Home television Resolution: 4K Ultra HD Viewing Angle: 178 Degrees

Smart TV: Yes Model: ZT-W25F

Sound System: Dolby Digital Plus

Enjoy your favorite shows and movies on the Lazing Window Screen with the Home TV. With 4K Ultra HD resolution and a viewing angle of 178 degrees, you'll get stunning picture quality from any seat in the room. This smart TV also features Dolby Digital Plus sound system, bringing your entertainment to life. The model number for this product is ZT-W25F.

# YouTube Netflix, smart technology changing life

# Certifications

Applications:

With 2 HDMI ports, you can connect multiple devices such as gaming consoles, Blu-ray players and more, making it an ideal choice for movie nights and gaming parties. The Dolby Digital Plus sound system provides an immersive experience, making you feel like you're right in the middle of the action. The Smart TV feature allows you to access popular streaming apps such as Netflix, Amazon Prime Video, and YouTube, giving you endless entertainment options.