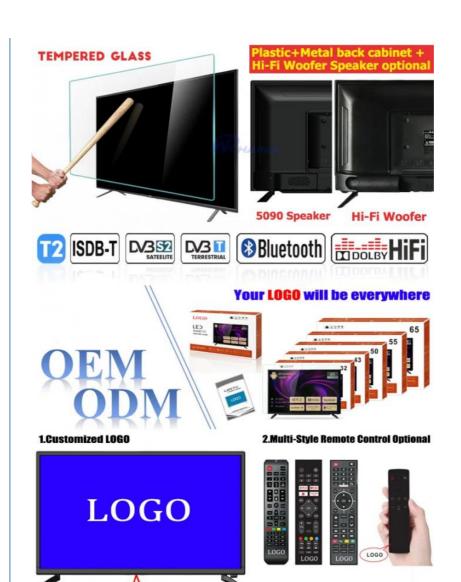

# **Technical Parameters:**

| Connectivity     | Wi-Fi, Bluetooth, Ethernet |
|------------------|----------------------------|
| USB Ports        | 2                          |
| Resolution       | 4K Ultra HD                |
| Operating System | Android TV                 |
| Wall Mountable   | Yes                        |
| Sound System     | Dolby Digital Plus         |
| Model            | ZT-W25F                    |
| Refresh Rate     | 60Hz                       |
| HDMI Ports       | 2                          |
| Contrast Ratio   | 4000:1                     |

# $\textbf{android} t \vee$

**Custom Legs** 

Multi-Interface

Thin Side

#### **Customization:**