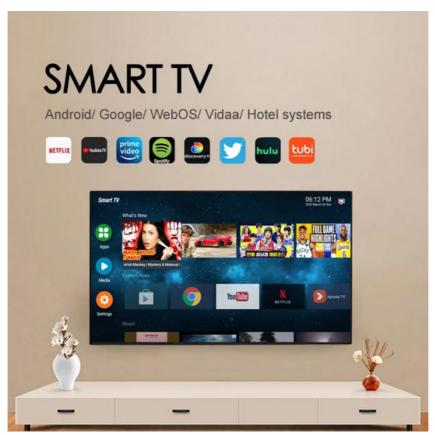

# Certifications

Applications:

With 2 HDMI ports, you can connect multiple devices such as gaming consoles, Blu-ray players and more, making it an ideal choice for movie nights and gaming parties. The Dolby Digital Plus sound system provides an immersive experience, making you feel like you're right in the middle of the action. The Smart TV feature allows you to access popular streaming apps such as Netflix, Amazon Prime Video, and YouTube, giving you endless entertainment options.