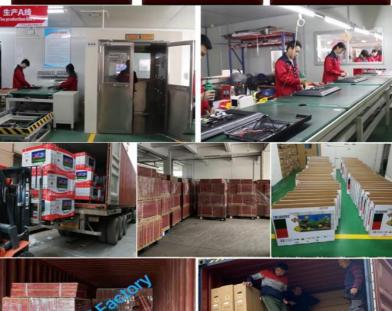

# STRENGTH SHOWS

Guangzhou Hongyuan Electronics Co., Ltd , Ltd is located near Hongyuan high speed rail South Station (Metro Line 2, Huijiang Station A export), with a total area of more than 4000 square meters. The company mainly manages 15-110 inch LEDmulti-functionLCD TV (3D TV, network TV) LED LCD, touch-screendisplay,advertising machine,multimedia education.Body machine and other products

# **Our Clients**

Our production capacity can reach more than 20000 units per month. Product sales throughout Europe, America, Africa, Middle East, middle-south Asia, South America, Russia and other countries and regions.

# Packing and Shipping:

Product Packaging:

Television

Remote control

Power cable

User manual

Shipping:

Ships within 2 business days

Free standard shipping

Tracking number provided

Securely packaged for safe delivery