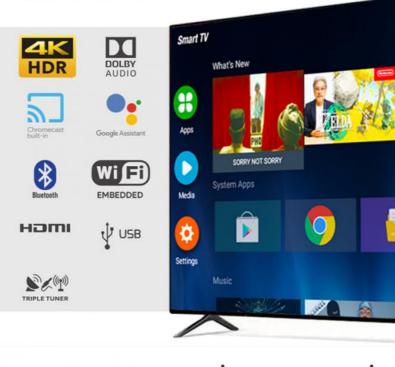

# Features:

Product Name: Home television Resolution: 4K Ultra HD Viewing Angle: 178 Degrees

Smart TV: Yes Model: ZT-W25F

Sound System: Dolby Digital Plus

Enjoy your favorite shows and movies on the Lazing Window Screen with the Home TV. With 4K Ultra HD resolution and a viewing angle of 178 degrees, you'll get stunning picture quality from any seat in the room. This smart TV also features Dolby Digital Plus sound system, bringing your entertainment to life. The model number for this product is ZT-W25F.

# **Technical Parameters:**

| Connectivity     | Wi-Fi, Bluetooth, Ethernet |
|------------------|----------------------------|
| USB Ports        | 2                          |
| Resolution       | 4K Ultra HD                |
| Operating System | Android TV                 |
| Wall Mountable   | Yes                        |
| Sound System     | Dolby Digital Plus         |
| Model            | ZT-W25F                    |
| Refresh Rate     | 60Hz                       |
| HDMI Ports       | 2                          |
| Contrast Ratio   | 4000:1                     |

# Certifications

Applications:

With 2 HDMI ports, you can connect multiple devices such as gaming consoles, Blu-ray players and more, making it an ideal choice for movie nights and gaming parties. The Dolby Digital Plus sound system provides an immersive experience, making you feel like you're right in the middle of the action. The Smart TV feature allows you to access popular streaming apps such as Netflix, Amazon Prime Video, and YouTube, giving you endless entertainment options.