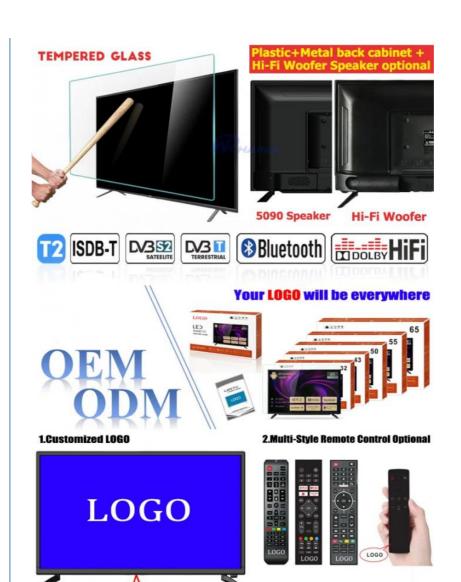

# **Product Specification**

Product Name: Normal Tv Accept Customization OEM Smart

TV

Item Type: Accept Customization OEM 4K UHD 1080P

LED Tv

• Digital TV Standard: ISDB-T2/S2/ATSC/DVB-T/ISDB/Other

• Interface: HD-Mi/LAN/VGA/USB/AV/RF/Digital Audio

Screen Size: 22" To 100" Inches TV Supply
TV Panel: Famous A+ Grade LCD Panel

• Language: 9 Languages Optional

OEM/ODM: Tv Motherboard Logo Packing
Keyword: OEM TV Factory Manufacturer

SMART TV: Smart Android

# **Technical Parameters:**

| Connectivity     | Wi-Fi, Bluetooth, Ethernet |
|------------------|----------------------------|
| USB Ports        | 2                          |
| Resolution       | 4K Ultra HD                |
| Operating System | Android TV                 |
| Wall Mountable   | Yes                        |
| Sound System     | Dolby Digital Plus         |
| Model            | ZT-W25F                    |
| Refresh Rate     | 60Hz                       |
| HDMI Ports       | 2                          |
| Contrast Ratio   | 4000:1                     |

# $\textbf{android} t \vee$

**Custom Legs** 

Multi-Interface

Thin Side

# Certifications

Applications:

With 2 HDMI ports, you can connect multiple devices such as gaming consoles, Blu-ray players and more, making it an ideal choice for movie nights and gaming parties. The Dolby Digital Plus sound system provides an immersive experience, making you feel like you're right in the middle of the action. The Smart TV feature allows you to access popular streaming apps such as Netflix, Amazon Prime Video, and YouTube, giving you endless entertainment options.