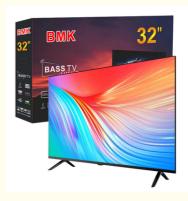

: Guangdong
Brand Name: SUNSANXIN
Certification: CE ROHS FCC
Model Number: ZT-W25F

Minimum Order 5PCS

Quantity:

• Delivery Time: 15-25days

• Payment Terms: L/C, D/A, D/P, T/T, Western Union,

MoneyGram

• Supply Ability: 2000



# **Product Specification**

Product Name: Normal Tv Accept Customization OEM Smart

TV

Item Type: Accept Customization OEM 4K UHD 1080P

LED Tv

• Digital TV Standard: ISDB-T2/S2/ATSC/DVB-T/ISDB/Other

• Interface: HD-Mi/LAN/VGA/USB/AV/RF/Digital Audio

Screen Size: 22" To 100" Inches TV Supply
TV Panel: Famous A+ Grade LCD Panel

• Language: 9 Languages Optional

OEM/ODM: Tv Motherboard Logo Packing
Keyword: OEM TV Factory Manufacturer

SMART TV: Smart Android

9.0/11.0/12.0/13.0/1+8G/1.5+8G

Lliabliabte ##.datur\_dts\_\_unawa\_sts\_a.c.\_unawa\_sts\_a.c.#



# More Images





# **Product Description**

### manufacturer television Multimedia 4k Android smart tvs

# **Product Description:**

The ZT-W25F also includes 2 USB ports, allowing you to easily connect and enjoy your favorite media. And with its wall mountable design, you can free up valuable space in your living room or bedroom.

Whether you're binge-watching your favorite show or catching up on the latest blockbuster movie, the Estate Telecasting ZT-W25F delivers a stunning visual experience that will keep you captivated for hours on end. Upgrade your home entertainment setup today with the Estate Telecasting ZT-W25F.

# Features:

Product Name: Home television Resolution: 4K Ultra HD Viewing Angle: 178 Degrees

Smart TV: Yes Model: ZT-W25F

Sound System: Dolby Digital Plus

Enjoy y