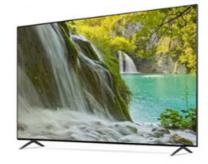

# Features:

Product Name: Home television Resolution: 4K Ultra HD Viewing Angle: 178 Degrees

Smart TV: Yes Model: ZT-W25F

Sound System: Dolby Digital Plus

Enjoy your favorite shows and movies on the Lazing Window Screen with the Home TV. With 4K Ultra HD resolution and a viewing angle of 178 degrees, you'll get stunning picture quality from any seat in the room. This smart TV also features Dolby Digital Plus sound system, bringing your entertainment to life. The model number for this product is ZT-W25F.

# Certifications

Applications:

With 2 HDMI ports, you can connect multiple devices such as gaming consoles, Blu-ray players and more, making it an ideal choice for movie nights and gaming parties. The Dolby Digital Plus sound system provides an immersive experience, making you feel like you're right in the middle of the action. The Smart TV feature allows you to access popular streaming apps such as Netflix, Amazon Prime Video, and YouTube, giving you endless entertainment options.

The SUNSANXIN ZT-W25F is perfect for different occasions and scenarios, making it a versatile choice for any household. You can watch your favorite TV shows during the day or cozy up with your loved ones for a movie night. The 60Hz refresh rate ensures smooth and clear images, making it ideal for sports lovers who want to catch every detail of the game.