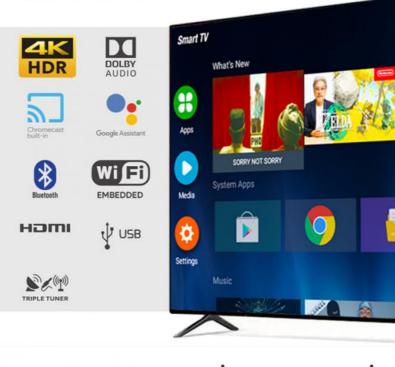

# Features:

Product Name: Home television Resolution: 4K Ultra HD Viewing Angle: 178 Degrees

Smart TV: Yes Model: ZT-W25F

Sound System: Dolby Digital Plus

Enjoy your favorite shows and movies on the Lazing Window Screen with the Home TV. With 4K Ultra HD resolution and a viewing angle of 178 degrees, you'll get stunning picture quality from any seat in the room. This smart TV also features Dolby Digital Plus sound system, bringing your entertainment to life. The model number for this product is ZT-W25F.

# **Technical Parameters:**

| Connectivity     | Wi-Fi, Bluetooth, Ethernet |
|------------------|----------------------------|
| USB Ports        | 2                          |
| Resolution       | 4K Ultra HD                |
| Operating System | Android TV                 |
| Wall Mountable   | Yes                        |
| Sound System     | Dolby Digital Plus         |
| Model            | ZT-W25F                    |
| Refresh Rate     | 60Hz                       |
| HDMI Ports       | 2                          |
| Contrast Ratio   | 4000:1                     |