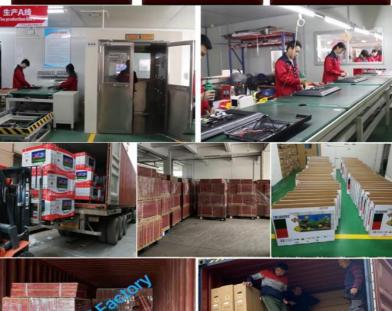

# STRENGTH SHOWS

Guangzhou Hongyuan Electronics Co., Ltd , Ltd is located near Hongyuan high speed rail South Station (Metro Line 2, Huijiang Station A export), with a total area of more than 4000 square meters. The company mainly manages 15-110 inch LEDmulti-functionLCD TV (3D TV, network TV) LED LCD, touch-screendisplay,advertising machine,multimedia education.Body machine and other products

# **Our Clients**

Our production capacity can reach more than 20000 units per month. Product sales throughout Europe, America, Africa, Middle East, middle-south Asia, South America, Russia and other countries and regions.

# Packing and Shipping:

Product Packaging:

Television

Remote control

Power cable

User manual

Shipping:

Ships within 2 business days