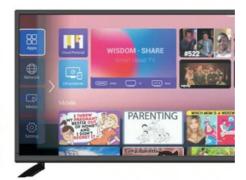

# YouTube Netflix, smart technology changing life

# Certifications

Applications:

With 2 HDMI ports, you can connect multiple devices such as gaming consoles, Blu-ray players and more, making it an ideal choice for movie nights and gaming parties. The Dolby Digital Plus sound system provides an immersive experience, making you feel like you're right in the middle of the action. The Smart TV feature allows you to access popular streaming apps such as Netflix, Amazon Prime Video, and YouTube, giving you endless entertainment options.