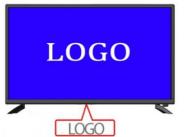

Screen Size: 22" To 100" Inches TV Supply
 TV Panel: Famous A+ Grade LCD Panel
 Language: 9 Languages Optional
 OEM/ODM: Tv Motherboard Logo Packing
 Keyword: OEM TV Factory Manufacturer

SMART TV: Smart Android

# android 9.0/11.0/12.0

1.Customized LOGO