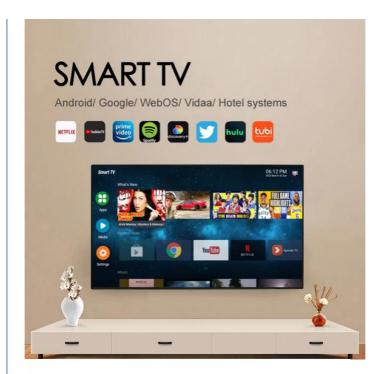

#### Features:

Product Name: Home television Resolution: 4K Ultra HD Viewing Angle: 178 Degrees Smart TV: Yes Model: ZT-W25F Sound System: Dolby Digital Plus

Enjoy your favorite shows and movies on the Lazing Window Screen with the Home TV. With 4K Ultra HD resolution and a viewing angle of 178 degrees, you'll get stunning picture quality from any seat in the room. This smart TV also features Dolby Digital Plus sound system, bringing your entertainment to life. The model number for this product is ZT-W25F.

### Certifications

Applications:

With 2 HDMI ports, you can connect multiple devices such as gaming consoles, Blu-ray players and more, making it an ideal choice for movie nights and gaming parties. The Dolby Digital Plus sound system provides an immersive experience, making you feel like you're right in the middle of the action. The Smart TV feature allows you to access popular streaming apps such as Netflix, Amazon Prime Video, and YouTube, giving you endless entertainment options.