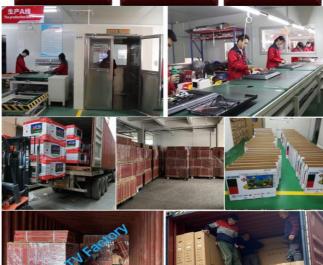

#### STRENGTH SHOWS

Guangzhou Hongyuan Electronics Co., Ltd , Ltd is located near Hongyuan high speed rail South Station (Metro Line 2, Huijiang Station A export), with a total area of more than 4000 square meters. The company mainly manages 15-110 inch LEDmulti-function.LCD TV (3D TV, network TV) LED LCD, touch-screendisplay, advertising machine, multimedia education. Body machine and other products

#### **Our Clients**

Our production capacity can reach more than 20000 units per month. Product sales throughout Europe, America, Africa, Middle East, middle-south Asia, South America, Russia and other countries and regions.

#### Packing and Shipping:

Product Packaging:

Television

Remote control

Power cable

User manual

Shipping:

Ships within 2 business days