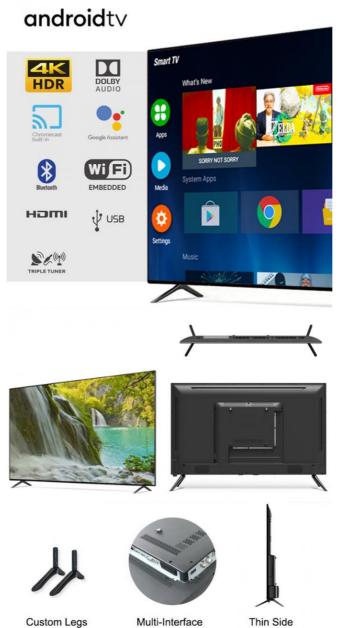

#### **Technical Parameters:**

| Connectivity     | Wi-Fi, Bluetooth, Ethernet |
|------------------|----------------------------|
| USB Ports        | 2                          |
| Resolution       | 4K Ultra HD                |
| Operating System | Android TV                 |
| Wall Mountable   | Yes                        |
| Sound System     | Dolby Digital Plus         |
| Model            | ZT-W25F                    |
| Refresh Rate     | 60Hz                       |
| HDMI Ports       | 2                          |
| Contrast Ratio   | 4000:1                     |

### Certifications

Applications:

With 2 HDMI ports, you can connect multiple devices such as gaming consoles, Blu-ray players and more, making it an ideal choice for movie nights and gaming parties. The Dolby Digital Plus sound system provides an immersive experience, making you feel like you're right in the middle of the action. The Smart TV feature allows you to access popular streaming apps such as Netflix, Amazon Prime Video, and YouTube, giving you endless entertainment options.