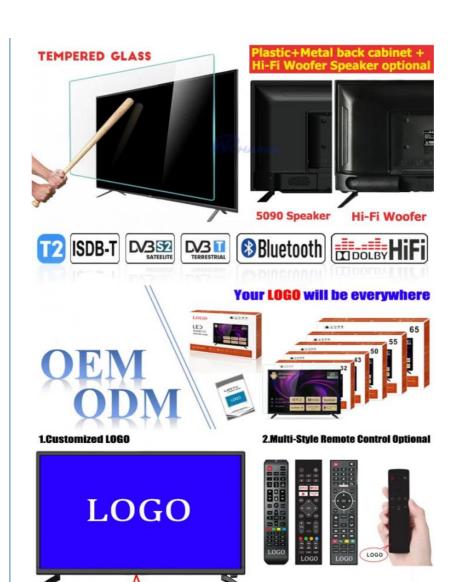

# **Product Specification**

Product Name: Normal Tv Accept Customization OEM Smart

TV

Item Type: Accept Customization OEM 4K UHD 1080P

LED Tv

• Digital TV Standard: ISDB-T2/S2/ATSC/DVB-T/ISDB/Other

• Interface: HD-Mi/LAN/VGA/USB/AV/RF/Digital Audio

Screen Size: 22" To 100" Inches TV Supply
TV Panel: Famous A+ Grade LCD Panel

• Language: 9 Languages Optional

OEM/ODM: Tv Motherboard Logo Packing
Keyword: OEM TV Factory Manufacturer

SMART TV: Smart Android

# $\textbf{android} t \vee$

**Custom Legs** 

Multi-Interface

Thin Side

# Certifications

Applications:

With 2 HDMI ports, you can connect multiple devices such as gaming consoles, Blu-ray players and more, making it an ideal choice for movie nights and gaming parties. The Dolby Digital Plus sound system provides an immersive experience, making you feel like you're right in the middle of the action. The Smart TV feature allows you to access popular streaming apps such as Netflix, Amazon Prime Video, and YouTube, giving you endless entertainment options.