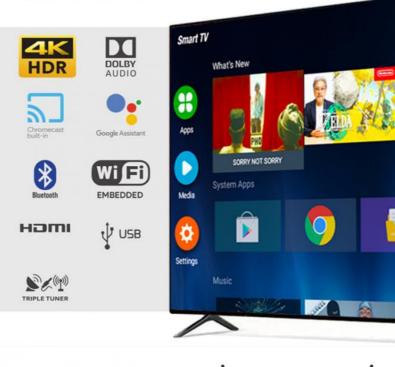

# **Technical Parameters:**

| Connectivity     | Wi-Fi, Bluetooth, Ethernet |
|------------------|----------------------------|
| USB Ports        | 2                          |
| Resolution       | 4K Ultra HD                |
| Operating System | Android TV                 |
| Wall Mountable   | Yes                        |
| Sound System     | Dolby Digital Plus         |
| Model            | ZT-W25F                    |
| Refresh Rate     | 60Hz                       |
| HDMI Ports       | 2                          |
| Contrast Ratio   | 4000:1                     |