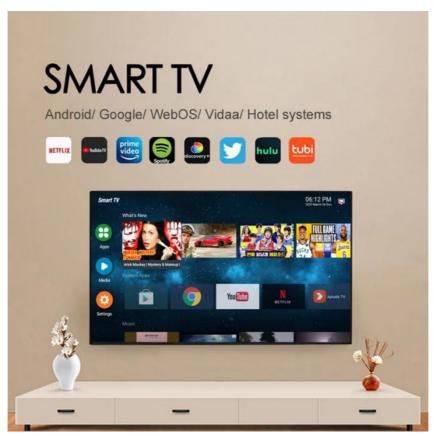

# Features:

Product Name: Home television Resolution: 4K Ultra HD Viewing Angle: 178 Degrees

Smart TV: Yes Model: ZT-W25F

Sound System: Dolby Digital Plus

Enjoy your favorite shows and movies on the Lazing Window Screen with the Home TV. With 4K Ultra HD resolution and a viewing angle of 178 degrees, you'll get stunning picture quality from any seat in the room. This smart TV also features Dolby Digital Plus sound system, bringing your entertainment to life. The model number for this product is ZT-W25F.

# Certifications

Applications:

With 2 HDMI ports, you can connect multiple devices such as gaming consoles, Blu-ray players and more, making it an ideal choice for movie nights and gaming parties. The Dolby Digital Plus sound system provides an immersive experience, making you feel like you're right in the middle of the action. The Smart TV feature allows you to access popular streaming apps such as Netflix, Amazon Prime Video, and YouTube, giving you endless entertainment options.