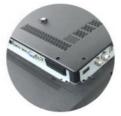

# **Product Description:**

The ZT-W25F also includes 2 USB ports, allowing you to easily connect and enjoy your favorite media. And with its wall mountable design, you can free up valuable space in your living room or bedroom.

# **Technical Parameters:**

| Connectivity     | Wi-Fi, Bluetooth, Ethernet |
|------------------|----------------------------|
| USB Ports        | 2                          |
| Resolution       | 4K Ultra HD                |
| Operating System | Android TV                 |
| Wall Mountable   | Yes                        |
| Sound System     | Dolby Digital Plus         |
| Model            | ZT-W25F                    |
| Refresh Rate     | 60Hz                       |
| HDMI Ports       | 2                          |
| Contrast Ratio   | 4000:1                     |