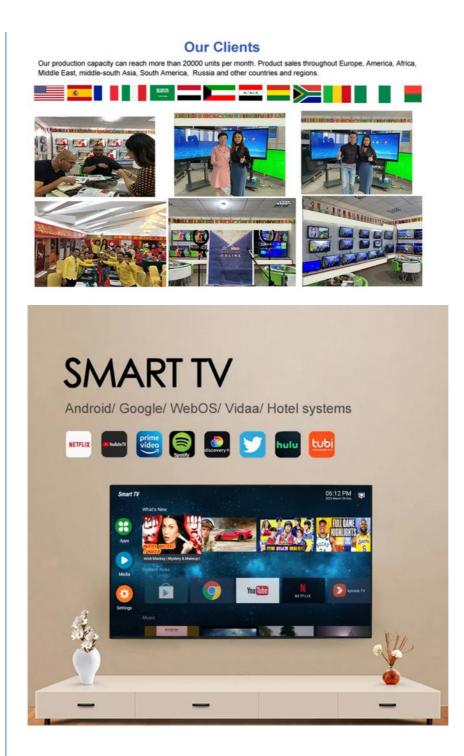

## STRENGTH SHOWS

Guangzhou Hongyuan Electronics Co., Ltd , Ltd is located near Hongyuan high speed rail South Station (Metro Line 2, Huijiang Station A export), with a total area of more than 4000 square meters. The company mainly manages 15-110 inch LEDmulti-functionLCD TV (3D TV, network TV) LED LCD, touch-screendisplay,advertising machine,multimedia education.Body machine and other products

### **OUR TEAM**

# YouTube Netflix, smart technology changing life