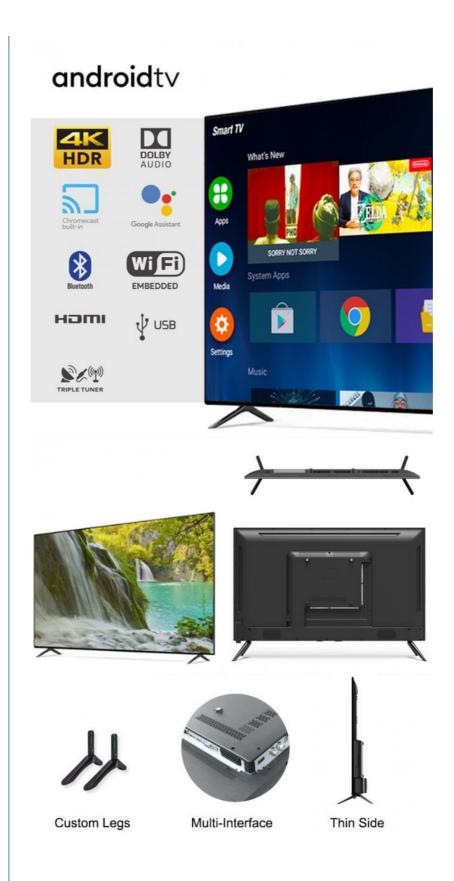

#### Features:

Product Name: Home television Resolution: 4K Ultra HD Viewing Angle: 178 Degrees Smart TV: Yes Model: ZT-W25F Sound System: Dolby Digital Plus

Enjoy your favorite shows and movies on the Lazing Window Screen with the Home TV. With 4K Ultra HD resolution and a viewing angle of 178 degrees, you'll get stunning picture quality from any seat in the room. This smart TV also features Dolby Digital Plus sound system, bringing your entertainment to life. The model number for this product is ZT-W25F.

#### **Technical Parameters:**

| Connectivity     | Wi-Fi, Bluetooth, Ethernet |
|------------------|----------------------------|
| USB Ports        | 2                          |
| Resolution       | 4K Ultra HD                |
| Operating System | Android TV                 |
| Wall Mountable   | Yes                        |
| Sound System     | Dolby Digital Plus         |
| Model            | ZT-W25F                    |
| Refresh Rate     | 60Hz                       |
| HDMI Ports       | 2                          |
| Contrast Ratio   | 4000:1                     |

# android 9.0/11.0/12.0

With 2 HDMI ports, you can connect multiple devices such as gaming consoles, Blu-ray players and more, making it an ideal choice for movie nights and gaming parties. The Dolby Digital Plus sound system provides an immersive experience, making you feel like you're right in the middle of the action. The Smart TV feature allows you to access popular streaming apps such as Netflix, Amazon Prime Video, and YouTube, giving you endless entertainment options.