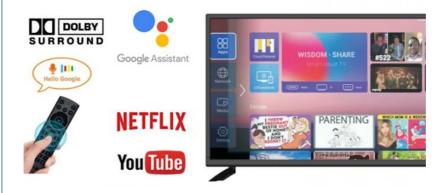

# YouTube Netflix, smart technology changing life

# android 9.0/11.0/12.0

With 2 HDMI ports, you can connect multiple devices such as gaming consoles, Blu-ray players and more, making it an ideal choice for movie nights and gaming parties. The Dolby Digital Plus sound system provides an immersive experience, making you feel like you're right in the middle of the action. The Smart TV feature allows you to access popular streaming apps such as Netflix, Amazon Prime Video, and YouTube, giving you endless entertainment options.