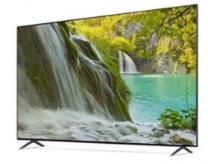

# Features:

Product Name: Home television Resolution: 4K Ultra HD Viewing Angle: 178 Degrees

Smart TV: Yes Model: ZT-W25F

Sound System: Dolby Digital Plus

Enjoy your favorite shows and movies on the Lazing Window Screen with the Home TV. With 4K Ultra HD resolution and a viewing angle of 178 degrees, you'll get stunning picture quality from any seat in the room. This smart TV also features Dolby Digital Plus sound system, bringing your entertainment to life. The model number for this product is ZT-W25F.

# Certifications

Applications:

With 2 HDMI ports, you can connect multiple devices such as gaming consoles, Blu-ray players and more, making it an ideal choice for movie nights and gaming parties. The Dolby Digital Plus sound system provides an immersive experience, making you feel like you're right in the middle of the action. The Smart TV feature allows you to access popular streaming apps such as Netflix, Amazon Prime Video, and YouTube, giving you endless entertainment options.