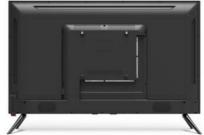

# **Product Description:**

The ZT-W25F also includes 2 USB ports, allowing you to easily connect and enjoy your favorite media. And with its wall mountable design, you can free up valuable space in your living room or bedroom.