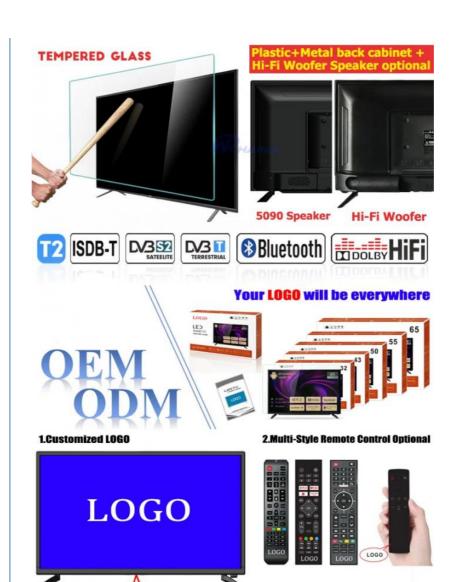

# **Product Specification**

Product Name: Normal Tv Accept Customization OEM Smart

TV

Item Type: Accept Customization OEM 4K UHD 1080P

LED Tv

• Digital TV Standard: ISDB-T2/S2/ATSC/DVB-T/ISDB/Other

• Interface: HD-Mi/LAN/VGA/USB/AV/RF/Digital Audio

Screen Size: 22" To 100" Inches TV Supply
TV Panel: Famous A+ Grade LCD Panel

• Language: 9 Languages Optional

OEM/ODM: Tv Motherboard Logo Packing
Keyword: OEM TV Factory Manufacturer

SMART TV: Smart Android

# Certifications

Applications:

With 2 HDMI ports, you can connect multiple devices such as gaming consoles, Blu-ray players and more, making it an ideal choice for movie nights and gaming parties. The Dolby Digital Plus sound system provides an immersive experience, making you feel like you're right in the middle of the action. The Smart TV feature allows you to access popular streaming apps such as Netflix, Amazon Prime Video, and YouTube, giving you endless entertainment options.