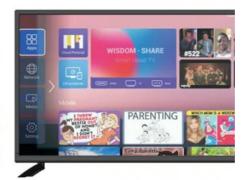

## Features:

Product Name: Home television Resolution: 4K Ultra HD Viewing Angle: 178 Degrees

Smart TV: Yes Model: ZT-W25F

Sound System: Dolby Digital Plus

Enjoy your favorite shows and movies on the Lazing Window Screen with the Home TV. With 4K Ultra HD resolution and a viewing angle of 178 degrees, you'll get stunning picture quality from any seat in the room. This smart TV also features Dolby Digital Plus sound system, bringing your entertainment to life. The model number for this product is ZT-W25F.

# Certifications

Applications:

With 2 HDMI ports, you can connect multiple devices such as gaming consoles, Blu-ray players and more, making it an ideal choice for movie nights and gaming parties. The Dolby Digital Plus sound system provides an immersive experience, making you feel like you're right in the middle of the action. The Smart TV feature allows you to access popular streaming apps such as Netflix, Amazon Prime Video, and YouTube, giving you endless entertainment options.