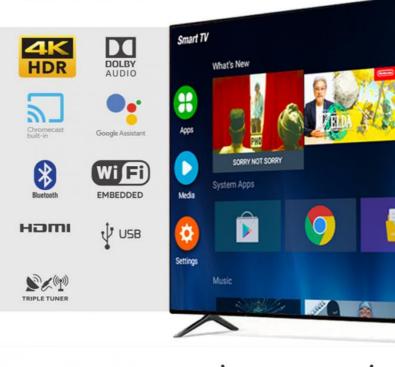

## Features:

Product Name: Home television Resolution: 4K Ultra HD Viewing Angle: 178 Degrees

Smart TV: Yes Model: ZT-W25F

Sound System: Dolby Digital Plus

Enjoy your favorite shows and movies on the Lazing Window Screen with the Home TV. With 4K Ultra HD resolution and a viewing angle of 178 degrees, you'll get stunning picture quality from any seat in the room. This smart TV also features Dolby Digital Plus sound system, bringing your entertainment to life. The model number for this product is ZT-W25F.

## **Technical Parameters:**

| Connectivity     | Wi-Fi, Bluetooth, Ethernet |
|------------------|----------------------------|
| USB Ports        | 2                          |
| Resolution       | 4K Ultra HD                |
| Operating System | Android TV                 |
| Wall Mountable   | Yes                        |
| Sound System     | Dolby Digital Plus         |
| Model            | ZT-W25F                    |
| Refresh Rate     | 60Hz                       |
| HDMI Ports       | 2                          |
| Contrast Ratio   | 4000:1                     |