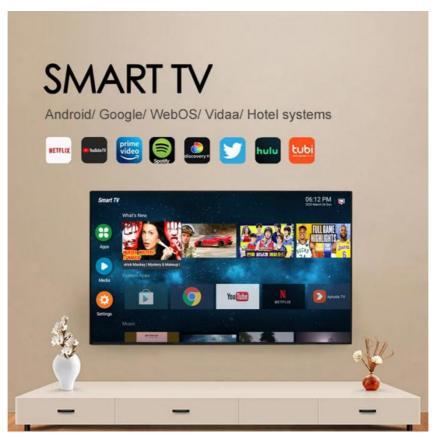

## Features:

Product Name: Home television Resolution: 4K Ultra HD Viewing Angle: 178 Degrees

Smart TV: Yes Model: ZT-W25F

Sound System: Dolby Digital Plus

Enjoy your favorite shows and movies on the Lazing Window Screen with the Home TV. With 4K Ultra HD resolution and a viewing angle of 178 degrees, you'll get stunning picture quality from any seat in the room. This smart TV also features Dolby Digital Plus sound system, bringing your entertainment to life. The model number for this product is ZT-W25F.

# Certifications

Applications:

With 2 HDMI ports, you can connect multiple devices such as gaming consoles, Blu-ray players and more, making it an ideal choice for movie nights and gaming parties. The Dolby Digital Plus sound system provides an immersive experience, making you feel like you're right in the middle of the action. The Smart TV feature allows you to access popular streaming apps such as Netflix, Amazon Prime Video, and YouTube, giving you endless entertainment options.