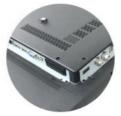

# **Product Specification**

Product Name: Normal Tv Accept Customization OEM Smart

TV

Item Type: Accept Customization OEM 4K UHD 1080P

LED Tv

• Digital TV Standard: ISDB-T2/S2/ATSC/DVB-T/ISDB/Other

• Interface: HD-Mi/LAN/VGA/USB/AV/RF/Digital Audio

Screen Size: 22" To 100" Inches TV Supply
TV Panel: Famous A+ Grade LCD Panel

• Language: 9 Languages Optional

OEM/ODM: Tv Motherboard Logo Packing
Keyword: OEM TV Factory Manufacturer

SMART TV: Smart Android

## **Technical Parameters:**

| Connectivity     | Wi-Fi, Bluetooth, Ethernet |
|------------------|----------------------------|
| USB Ports        | 2                          |
| Resolution       | 4K Ultra HD                |
| Operating System | Android TV                 |
| Wall Mountable   | Yes                        |
| Sound System     | Dolby Digital Plus         |
| Model            | ZT-W25F                    |
| Refresh Rate     | 60Hz                       |
| HDMI Ports       | 2                          |
| Contrast Ratio   | 4000:1                     |