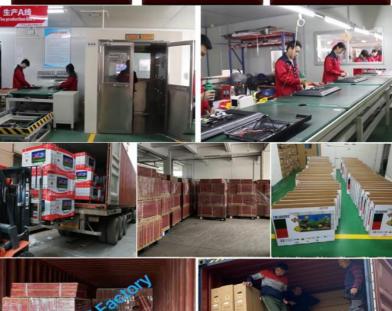

# STRENGTH SHOWS

Guangzhou Hongyuan Electronics Co., Ltd , Ltd is located near Hongyuan high speed rail South Station (Metro Line 2, Huijiang Station A export), with a total area of more than 4000 square meters. The company mainly manages 15-110 inch LEDmulti-functionLCD TV (3D TV, network TV) LED LCD, touch-screendisplay,advertising machine,multimedia education.Body machine and other products

# Packing and Shipping:

Product Packaging:

Television

Remote control

Power cable

User manual

Shipping:

Ships within 2 business days

Free standard shipping

Tracking number provided

Securely packaged for safe delivery