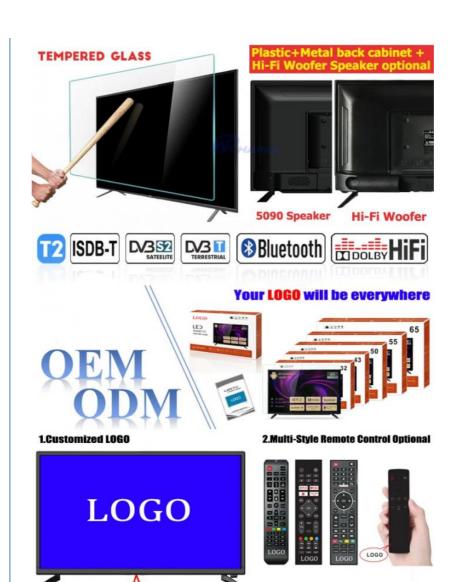

# **Product Specification**

Product Name: Normal Tv Accept Customization OEM Smart

TV

Item Type: Accept Customization OEM 4K UHD 1080P

LED Tv

• Digital TV Standard: ISDB-T2/S2/ATSC/DVB-T/ISDB/Other

• Interface: HD-Mi/LAN/VGA/USB/AV/RF/Digital Audio

Screen Size: 22" To 100" Inches TV Supply
TV Panel: Famous A+ Grade LCD Panel

• Language: 9 Languages Optional

OEM/ODM: Tv Motherboard Logo Packing
Keyword: OEM TV Factory Manufacturer

SMART TV: Smart Android

## Features:

Product Name: Home television Resolution: 4K Ultra HD Viewing Angle: 178 Degrees

Smart TV: Yes Model: ZT-W25F

Sound System: Dolby Digital Plus

Enjoy your favorite shows and movies on the Lazing Window Screen with the Home TV. With 4K Ultra HD resolution and a viewing angle of 178 degrees, you'll get stunning picture quality from any seat in the room. This smart TV also features Dolby Digital Plus sound system, bringing your entertainment to life. The model number for this product is ZT-W25F.

## **Technical Parameters:**

| Connectivity     | Wi-Fi, Bluetooth, Ethernet |
|------------------|----------------------------|
| USB Ports        | 2                          |
| Resolution       | 4K Ultra HD                |
| Operating System | Android TV                 |
| Wall Mountable   | Yes                        |
| Sound System     | Dolby Digital Plus         |
| Model            | ZT-W25F                    |
| Refresh Rate     | 60Hz                       |
| HDMI Ports       | 2                          |
| Contrast Ratio   | 4000:1                     |

# Certifications

Applications:

With 2 HDMI ports, you can connect multiple devices such as gaming consoles, Blu-ray players and more, making it an ideal choice for movie nights and gaming parties. The Dolby Digital Plus sound system provides an immersive experience, making you feel like you're right in the middle of the action. The Smart TV feature allows you to access popular streaming apps such as Netflix, Amazon Prime Video, and YouTube, giving you endless entertainment options.