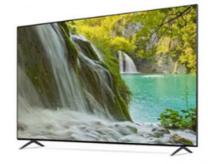

## Features:

Product Name: Home television Resolution: 4K Ultra HD Viewing Angle: 178 Degrees

Smart TV: Yes Model: ZT-W25F

Sound System: Dolby Digital Plus

Enjoy your favorite shows and movies on the Lazing Window Screen with the Home TV. With 4K Ultra HD resolution and a viewing angle of 178 degrees, you'll get stunning picture quality from any seat in the room. This smart TV also features Dolby Digital Plus sound system, bringing your entertainment to life. The model number for this product is ZT-W25F.