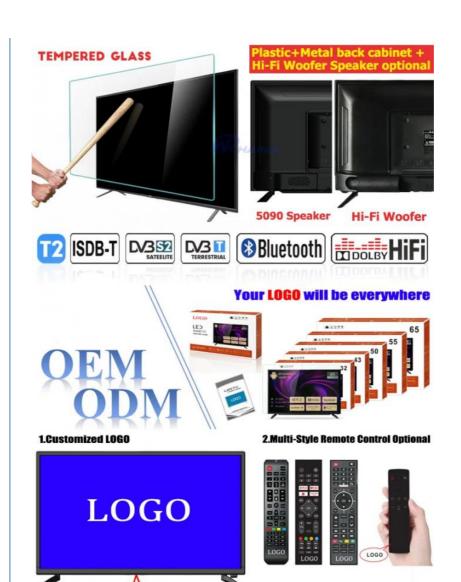

#### **Customization:**

#### **Product Specification**

• Product Name: Normal Tv Accept Customization OEM Smart

Accept Customization OEM 4K UHD 1080P • Item Type:

LED Tv

• Digital TV Standard: ISDB-T2/S2/ATSC/DVB-T/ISDB/Other HD-Mi/LAN/VGA/USB/AV/RF/Digital Audio • Interface:

• Screen Size: 22" To 100" Inches TV Supply • TV Panel: Famous A+ Grade LCD Panel

• Language: 9 Languages Optional

• OEM/ODM: Tv Motherboard Logo Packing • Keyword: **OEM TV Factory Manufacturer** 

• SMART TV: Smart Android