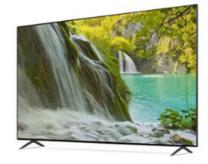

## Original Brand New a Grade HD Flat Television Screen 32 43 50 Inches smart TV 2k4K android LED Usb OEM oled

#### Features:

Product Name: Home television Resolution: 4K Ultra HD Viewing Angle: 178 Degrees

Smart TV: Yes Model: ZT-W25F

Sound System: Dolby Digital Plus

Enjoy your favorite shows and movies on the Lazing Window Screen with the Home TV. With 4K Ultra HD resolution and a viewing angle of 178 degrees, you'll get stunning picture quality from any seat in the room. This smart TV also features Dolby Digital Plus sound system, bringing your entertainment to life. The model number for this product is ZT-W25F.