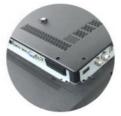

#### **Product Specification**

Product Name: Normal Tv Accept Customization OEM Smart

TV

Item Type: Accept Customization OEM 4K UHD 1080P

LED Tv

Digital TV Standard: ISDB-T2/S2/ATSC/DVB-T/ISDB/Other

• Interface: HD-Mi/LAN/VGA/USB/AV/RF/Digital Audio

#### **Technical Parameters:**

| Connectivity     | Wi-Fi, Bluetooth, Ethernet |
|------------------|----------------------------|
| USB Ports        | 2                          |
| Resolution       | 4K Ultra HD                |
| Operating System | Android TV                 |
| Wall Mountable   | Yes                        |
| Sound System     | Dolby Digital Plus         |
| Model            | ZT-W25F                    |
| Refresh Rate     | 60Hz                       |
| HDMI Ports       | 2                          |
| Contrast Ratio   | 4000:1                     |