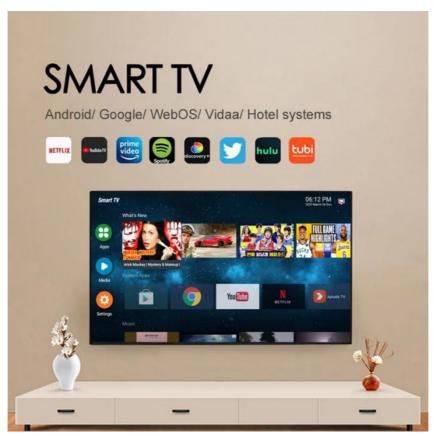

# $\textbf{android} t \vee$

**Custom Legs** 

Multi-Interface

Thin Side

# YouTube Netflix, smart technology changing life

## Certifications

Applications:

With 2 HDMI ports, you can connect multiple devices such as gaming consoles, Blu-ray players and more, making it an ideal choice for movie nights and gaming parties. The Dolby Digital Plus sound system provides an immersive experience, making you feel like you're right in the middle of the action. The Smart TV feature allows you to access popular streaming apps such as Netflix, Amazon Prime Video, and YouTube, giving you endless entertainment options.