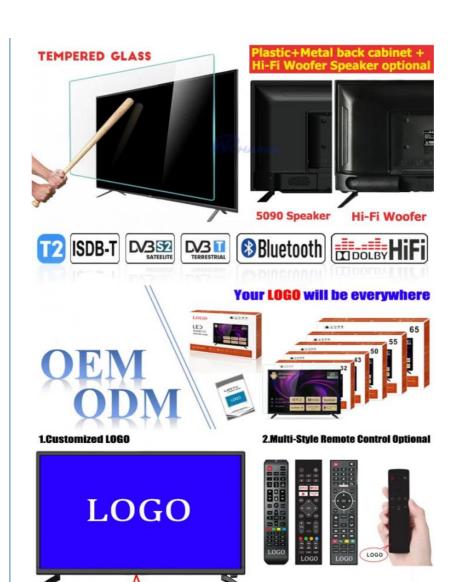

#### **Product Specification**

Product Name: Normal Tv Accept Customization OEM Smart

TV

Item Type: Accept Customization OEM 4K UHD 1080P

LED Tv

Digital TV Standard: ISDB-T2/S2/ATSC/DVB-T/ISDB/Other

• Interface: HD-Mi/LAN/VGA/USB/AV/RF/Digital Audio

Screen Size: 22" To 100" Inches TV Supply
TV Panel: Famous A+ Grade LCD Panel

• Language: 9 Languages Optional

OEM/ODM: Tv Motherboard Logo Packing
Keyword: OEM TV Factory Manufacturer

SMART TV: Smart Android

## Certifications

Applications:

With 2 HDMI ports, you can connect multiple devices such as gaming consoles, Blu-ray players and more, making it an ideal choice for movie nights and gaming parties. The Dolby Digital Plus sound system provides an immersive experience, making you feel like you're right in the middle of the action. The Smart TV feature allows you to access popular streaming apps such as Netflix, Amazon Prime Video, and YouTube, giving you endless entertainment options.

#### **Customization:**