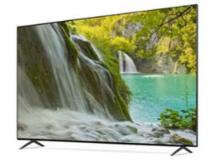

#### QLED Smart 4k UHD 2K Smart TV 43"46" 55' 65' 75' 85 inch LED Television

#### Features:

Product Name: Home television Resolution: 4K Ultra HD Viewing Angle: 178 Degrees

Smart TV: Yes Model: ZT-W25F

Sound System: Dolby Digital Plus

Enjoy your favorite shows and movies on the Lazing Window Screen with the Home TV. With 4K Ultra HD resolution and a viewing angle of 178 degrees, you'll get stunning picture quality from any seat in the room. This smart TV also features Dolby Digital Plus sound system, bringing your entertainment to life. The model number for this product is ZT-W25F.