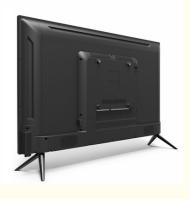

#### **Product Description:**

The ZT-W25F also includes 2 USB ports, allowing you to easily connect and enjoy your favorite media. And with its wall mountable design, you can free up valuable space in your living room or bedroom. Whether you're binge-watching your favorite show or catching up on the latest blockbuster movie, the Estate Telecasting ZT-W25F delivers a stunning visual experience that will keep you captivated for hours on end. Upgrade your home entertainment setup today with the Estate Telecasting ZT-W25F.

#### **Technical Parameters:**

| Connectivity     | Wi-Fi, Bluetooth, Ethernet |
|------------------|----------------------------|
| USB Ports        | 2                          |
| Resolution       | 4K Ultra HD                |
| Operating System | Android TV                 |
| Wall Mountable   | Yes                        |
| Sound System     | Dolby Digital Plus         |
| Model            | ZT-W25F                    |
| Refresh Rate     | 60Hz                       |
| HDMI Ports       | 2                          |
| Contrast Ratio   | 4000:1                     |