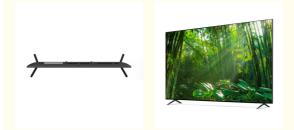

#### Features:

Product Name: Home television Resolution: 4K Ultra HD Viewing Angle: 178 Degrees Smart TV: Yes Model: ZT-W25F Sound System: Dolby Digital Plus

Enjoy your favorite shows and movies on the Lazing Window Screen with the Home TV. With 4K Ultra HD resolution and a viewing angle of 178 degrees, you'll get stunning picture quality from any seat in the room. This smart TV also features Dolby Digital Plus sound system, bringing your entertainment to life. The model number for this product is ZT-W25F.

#### **Technical Parameters:**

| Connectivity     | Wi-Fi, Bluetooth, Ethernet |
|------------------|----------------------------|
| USB Ports        | 2                          |
| Resolution       | 4K Ultra HD                |
| Operating System | Android TV                 |
| Wall Mountable   | Yes                        |
| Sound System     | Dolby Digital Plus         |
| Model            | ZT-W25F                    |
| Refresh Rate     | 60Hz                       |
| HDMI Ports       | 2                          |
| Contrast Ratio   | 4000:1                     |