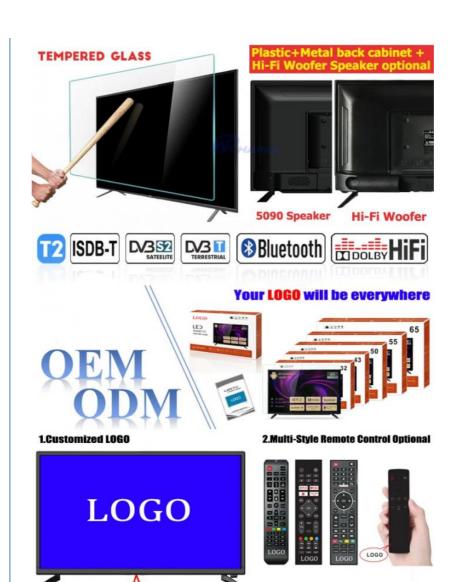

#### **Product Specification**

Product Name: Normal Tv Accept Customization OEM Smart

TV

Item Type: Accept Customization OEM 4K UHD 1080P

LED Tv

Digital TV Standard: ISDB-T2/S2/ATSC/DVB-T/ISDB/Other
Interface: HD-Mi/LAN/VGA/USB/AV/RF/Digital Audio

Screen Size: 22" To 100" Inches TV Supply
TV Panel: Famous A+ Grade LCD Panel

• Language: 9 Languages Optional

OEM/ODM: Tv Motherboard Logo Packing
Keyword: OEM TV Factory Manufacturer

SMART TV: Smart Android

#### Features:

Product Name: Home television Resolution: 4K Ultra HD Viewing Angle: 178 Degrees

Smart TV: Yes Model: ZT-W25F

Sound System: Dolby Digital Plus

Enjoy your favorite shows and movies on the Lazing Window Screen with the Home TV. With 4K Ultra HD resolution and a viewing angle of 178 degrees, you'll get stunning picture quality from any seat in the room. This smart TV also features Dolby Digital Plus sound system, bringing your entertainment to life. The model number for this product is ZT-W25F.

#### **Technical Parameters:**

| Connectivity     | Wi-Fi, Bluetooth, Ethernet |
|------------------|----------------------------|
| USB Ports        | 2                          |
| Resolution       | 4K Ultra HD                |
| Operating System | Android TV                 |
| Wall Mountable   | Yes                        |
| Sound System     | Dolby Digital Plus         |
| Model            | ZT-W25F                    |
| Refresh Rate     | 60Hz                       |
| HDMI Ports       | 2                          |
| Contrast Ratio   | 4000:1                     |

## Certifications

Applications:

With 2 HDMI ports, you can connect multiple devices such as gaming consoles, Blu-ray players and more, making it an ideal choice for movie nights and gaming parties. The Dolby Digital Plus sound system provides an immersive experience, making you feel like you're right in the middle of the action. The Smart TV feature allows you to access popular streaming apps such as Netflix, Amazon Prime Video, and YouTube, giving you endless entertainment options.