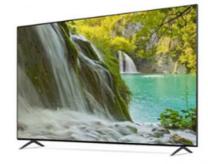

# LCD Flat Screen Home Television 4K Full HD LED High Resolution Smart TV 98 100 105 110 Inch

## LCD TV Factory Price Flat Screen Television Full HD LED TV 32 39 40 43 49 50 55 65 75 82 85 86 98 100 105 110 inch 4K Sm

#### Features:

Product Name: Home television Resolution: 4K Ultra HD Viewing Angle: 178 Degrees

Smart TV: Yes Model: ZT-W25F

Sound System: Dolby Digital Plus

Enjoy your favorite shows and movies on the Lazing Window Screen with the Home TV. With 4K Ultra HD resolution and a viewing angle of 178 degrees, you'll get stunning picture quality from any seat in the room. This smart TV also features Dolby Digital Plus sound system, bringing your entertainment to life. The model number for this product is ZT-W25F.