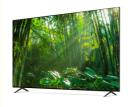

#### Features:

Product Name: Home television Resolution: 4K Ultra HD Viewing Angle: 178 Degrees

Smart TV: Yes Model: ZT-W25F

Sound System: Dolby Digital Plus

Enjoy your favorite shows and movies on the Lazing Window Screen with the Home TV. With 4K Ultra HD resolution and a viewing angle of 178 degrees, you'll get stunning picture quality from any seat in the room. This smart TV also features Dolby Digital Plus sound system, bringing your entertainment to life. The model number for this product is ZT-W25F.