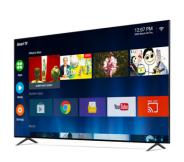

# YouTube Netflix, smart technology changing life

## Certifications

Applications:

With 2 HDMI ports, you can connect multiple devices such as gaming consoles, Blu-ray players and more, making it an ideal choice for movie nights and gaming parties. The Dolby Digital Plus sound system provides an immersive experience, making you feel like you're right in the middle of the action. The Smart TV feature allows you to access popular streaming apps such as Netflix, Amazon Prime Video, and YouTube, giving you endless entertainment options.