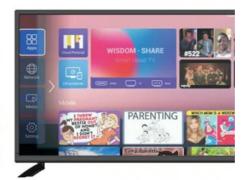

#### Features:

Product Name: Home television Resolution: 4K Ultra HD Viewing Angle: 178 Degrees

Smart TV: Yes Model: ZT-W25F

Sound System: Dolby Digital Plus

Enjoy your favorite shows and movies on the Lazing Window Screen with the Home TV. With 4K Ultra HD resolution and a viewing angle of 178 degrees, you'll get stunning picture quality from any seat in the room. This smart TV also features Dolby Digital Plus sound system, bringing your entertainment to life. The model number for this product is ZT-W25F.

## Certifications

Applications:

With 2 HDMI ports, you can connect multiple devices such as gaming consoles, Blu-ray players and more, making it an ideal choice for movie nights and gaming parties. The Dolby Digital Plus sound system provides an immersive experience, making you feel like you're right in the middle of the action. The Smart TV feature allows you to access popular streaming apps such as Netflix, Amazon Prime Video, and YouTube, giving you endless entertainment options.