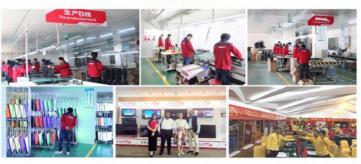

#### STRENGTH SHOWS

Guangzhou Hongyuan Electronics Co., Ltd , Ltd is located near Hongyuan high speed rail South Station (Metro Line 2, Huijiang Station A export), with a total area of more than 4000 square meters. The company mainly manages 15-110 inch LEDmulti-functionLCD TV (3D TV, network TV) LED LCD, touch-screendisplay,advertising machine,multimedia education.Body machine and other products

#### **Our Clients**

Our production capacity can reach more than 20000 units per month. Product sales throughout Europe, America, Africa, Middle East, middle-south Asia, South America, Russia and other countries and regions.