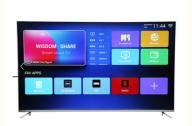

# YouTube Netflix, smart technology changing life

## Certifications

Applications:

With 2 HDMI ports, you can connect multiple devices such as gaming consoles, Blu-ray players and more, making it an ideal choice for movie nights and gaming parties. The Dolby Digital Plus sound system provides an immersive experience, making you feel like you're right in the middle of the action. The Smart TV feature allows you to access popular streaming apps such as Netflix, Amazon Prime Video, and YouTube, giving you endless entertainment options.