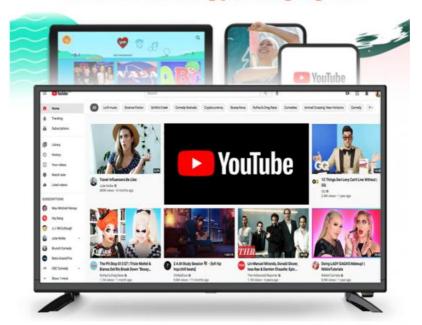

# YouTube Netflix, smart technology changing life

## Certifications

Applications:

With 2 HDMI ports, you can connect multiple devices such as gaming consoles, Blu-ray players and more, making it an ideal choice for movie nights and gaming parties. The Dolby Digital Plus sound system provides an immersive experience, making you feel like you're right in the middle of the action. The Smart TV feature allows you to access popular streaming apps such as Netflix, Amazon Prime Video, and YouTube, giving you endless entertainment options.