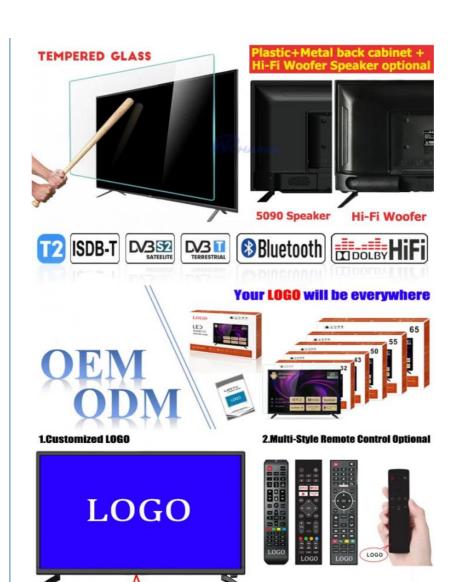

#### **Technical Parameters:**

| Connectivity     | Wi-Fi, Bluetooth, Ethernet |
|------------------|----------------------------|
| USB Ports        | 2                          |
| Resolution       | 4K Ultra HD                |
| Operating System | Android TV                 |
| Wall Mountable   | Yes                        |
| Sound System     | Dolby Digital Plus         |
| Model            | ZT-W25F                    |
| Refresh Rate     | 60Hz                       |
| HDMI Ports       | 2                          |
| Contrast Ratio   | 4000:1                     |

## Certifications

Applications:

With 2 HDMI ports, you can connect multiple devices such as gaming consoles, Blu-ray players and more, making it an ideal choice for movie nights and gaming parties. The Dolby Digital Plus sound system provides an immersive experience, making you feel like you're right in the middle of the action. The Smart TV feature allows you to access popular streaming apps such as Netflix, Amazon Prime Video, and YouTube, giving you endless entertainment options.

#### **Customization:**