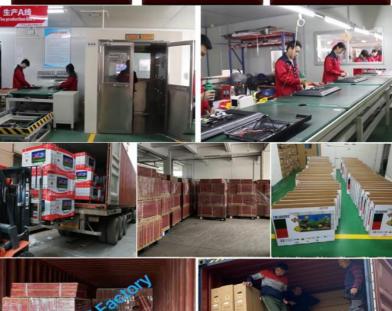

#### STRENGTH SHOWS

Guangzhou Hongyuan Electronics Co., Ltd , Ltd is located near Hongyuan high speed rail South Station (Metro Line 2, Huijiang Station A export), with a total area of more than 4000 square meters. The company mainly manages 15-110 inch LEDmulti-functionLCD TV (30 TV, network TV) LED LCD, touch-screendisplay,advertising machine,multimedia education.Body machine and other products

#### **Our Clients**

Our production capacity can reach more than 20000 units per month. Product sales throughout Europe, America, Africa, Middle East, middle-south Asia, South America, Russia and other countries and regions.

#### Packing and Shipping:

Product Packaging:

Television

Remote control

Power cable

User manual

Shipping:

Ships within 2 business days

Free standard shipping

Tracking number provided

Securely packaged for safe delivery