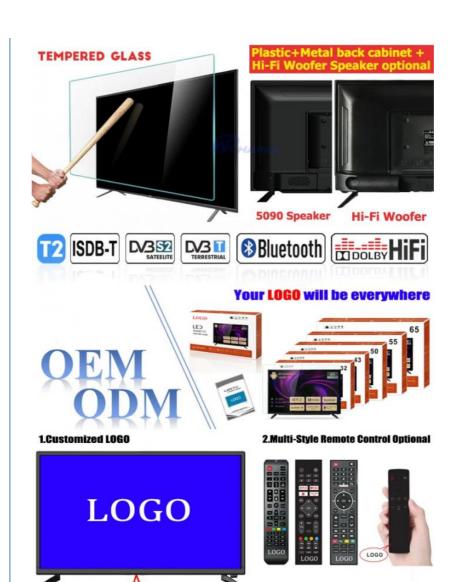

#### **Product Specification**

• Product Name: Normal Tv Accept Customization OEM Smart

Accept Customization OEM 4K UHD 1080P • Item Type:

LED Tv

• Digital TV Standard: ISDB-T2/S2/ATSC/DVB-T/ISDB/Other

HD-Mi/LAN/VGA/USB/AV/RF/Digital Audio • Interface:

• Screen Size: 22" To 100" Inches TV Supply • TV Panel: Famous A+ Grade LCD Panel

• Language: 9 Languages Optional

• OEM/ODM: Tv Motherboard Logo Packing • Keyword: **OEM TV Factory Manufacturer** 

• SMART TV: Smart Android

#### **Technical Parameters:**

| Connectivity     | Wi-Fi, Bluetooth, Ethernet |
|------------------|----------------------------|
| USB Ports        | 2                          |
| Resolution       | 4K Ultra HD                |
| Operating System | Android TV                 |
| Wall Mountable   | Yes                        |
| Sound System     | Dolby Digital Plus         |
| Model            | ZT-W25F                    |
| Refresh Rate     | 60Hz                       |
| HDMI Ports       | 2                          |
| Contrast Ratio   | 4000:1                     |

# $\textbf{android} t \vee$

**Custom Legs** 

Multi-Interface

Thin Side

#### **Customization:**