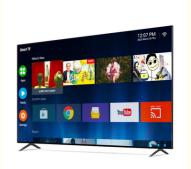

# YouTube Netflix, smart technology changing life

## Certifications

Applications:

With 2 HDMI ports, you can connect multiple devices such as gaming consoles, Blu-ray players and more, making it an ideal choice for movie nights and gaming parties. The Dolby Digital Plus sound system provides an immersive experience, making you feel like you're right in the middle of the action. The Smart TV feature allows you to access popular streaming apps such as Netflix, Amazon Prime Video, and YouTube, giving you endless entertainment options.