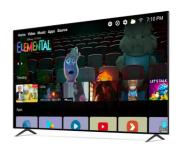

# YouTube Netflix, smart technology changing life

## Certifications

Applications:

With 2 HDMI ports, you can connect multiple devices such as gaming consoles, Blu-ray players and more, making it an ideal choice for movie nights and gaming parties. The Dolby Digital Plus sound system provides an immersive experience, making you feel like you're right in the middle of the action. The Smart TV feature allows you to access popular streaming apps such as Netflix, Amazon Prime Video, and YouTube, giving you endless entertainment options.