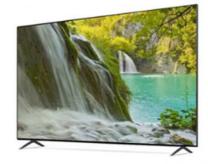

## UHD 4K Smart Android LED TV Curved Television 32 40 43 50 55 65 75 Inch China TV Factory Cheap Televisions 55 inch smar

#### Features:

Product Name: Home television Resolution: 4K Ultra HD Viewing Angle: 178 Degrees

Smart TV: Yes Model: ZT-W25F

Sound System: Dolby Digital Plus

Enjoy your favorite shows and movies on the Lazing Window Screen with the Home TV. With 4K Ultra HD resolution and a viewing angle of 178 degrees, you'll get stunning picture quality from any seat in the room. This smart TV also features Dolby Digital Plus sound system, bringing your entertainment to life. The model number for this product is ZT-W25F.