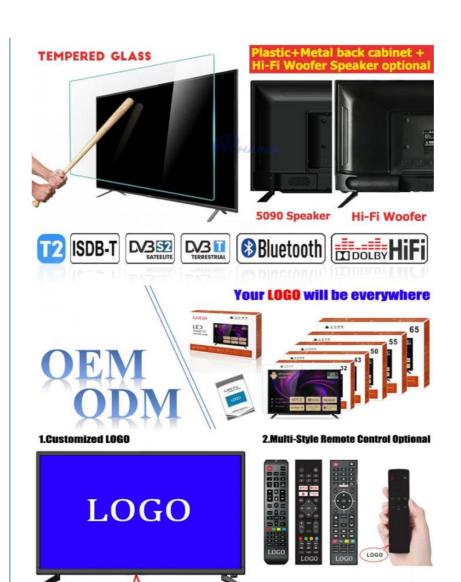

#### **Product Specification**

Product Name: Normal Tv Accept Customization OEM Smart

TV

Item Type: Accept Customization OEM 4K UHD 1080P

LED Tv

Digital TV Standard: ISDB-T2/S2/ATSC/DVB-T/ISDB/Other

• Interface: HD-Mi/LAN/VGA/USB/AV/RF/Digital Audio

Screen Size: 22" To 100" Inches TV Supply
TV Panel: Famous A+ Grade LCD Panel

• Language: 9 Languages Optional

OEM/ODM: Tv Motherboard Logo Packing
Keyword: OEM TV Factory Manufacturer

SMART TV: Smart Android

#### **Customization:**