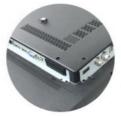

#### **Product Specification**

Product Name: Normal Tv Accept Customization OEM Smart

TV

Item Type: Accept Customization OEM 4K UHD 1080P

LED Tv

Digital TV Standard: ISDB-T2/S2/ATSC/DVB-T/ISDB/Other

• Interface: HD-Mi/LAN/VGA/USB/AV/RF/Digital Audio

#### **Product Description:**

The ZT-W25F also includes 2 USB ports, allowing you to easily connect and enjoy your favorite media. And with its wall mountable design, you can free up valuable space in your living room or bedroom.

#### **Technical Parameters:**

| Connectivity     | Wi-Fi, Bluetooth, Ethernet |
|------------------|----------------------------|
| USB Ports        | 2                          |
| Resolution       | 4K Ultra HD                |
| Operating System | Android TV                 |
| Wall Mountable   | Yes                        |
| Sound System     | Dolby Digital Plus         |
| Model            | ZT-W25F                    |
| Refresh Rate     | 60Hz                       |
| HDMI Ports       | 2                          |
| Contrast Ratio   | 4000:1                     |