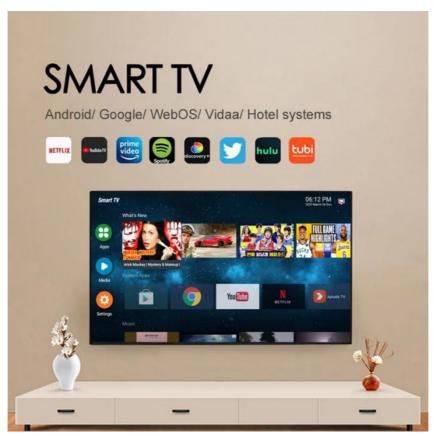

#### Features:

Product Name: Home television Resolution: 4K Ultra HD Viewing Angle: 178 Degrees

Smart TV: Yes Model: ZT-W25F

Sound System: Dolby Digital Plus

Enjoy your favorite shows and movies on the Lazing Window Screen with the Home TV. With 4K Ultra HD resolution and a viewing angle of 178 degrees, you'll get stunning picture quality from any seat in the room. This smart TV also features Dolby Digital Plus sound system, bringing your entertainment to life. The model number for this product is ZT-W25F.

# Certifications

Applications:

With 2 HDMI ports, you can connect multiple devices such as gaming consoles, Blu-ray players and more, making it an ideal choice for movie nights and gaming parties. The Dolby Digital Plus sound system provides an immersive experience, making you feel like you're right in the middle of the action. The Smart TV feature allows you to access popular streaming apps such as Netflix, Amazon Prime Video, and YouTube, giving you endless entertainment options.