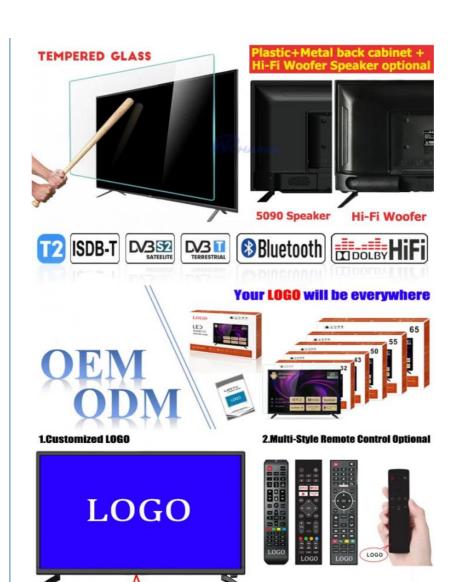

#### **Product Specification**

• Product Name: Normal Tv Accept Customization OEM Smart

Accept Customization OEM 4K UHD 1080P • Item Type:

LED Tv

• Digital TV Standard: ISDB-T2/S2/ATSC/DVB-T/ISDB/Other

HD-Mi/LAN/VGA/USB/AV/RF/Digital Audio • Interface:

• Screen Size: 22" To 100" Inches TV Supply • TV Panel: Famous A+ Grade LCD Panel

• Language: 9 Languages Optional

• OEM/ODM: Tv Motherboard Logo Packing • Keyword: **OEM TV Factory Manufacturer** 

• SMART TV: Smart Android

#### Features:

Product Name: Home television Resolution: 4K Ultra HD Viewing Angle: 178 Degrees

Smart TV: Yes Model: ZT-W25F

Sound System: Dolby Digital Plus

Enjoy your favorite shows and movies on the Lazing Window Screen with the Home TV. With 4K Ultra HD resolution and a viewing angle of 178 degrees, you'll get stunning picture quality from any seat in the room. This smart TV also features Dolby Digital Plus sound system, bringing your entertainment to life. The model number for this product is ZT-W25F.

#### **Technical Parameters:**

| Connectivity     | Wi-Fi, Bluetooth, Ethernet |
|------------------|----------------------------|
| USB Ports        | 2                          |
| Resolution       | 4K Ultra HD                |
| Operating System | Android TV                 |
| Wall Mountable   | Yes                        |
| Sound System     | Dolby Digital Plus         |
| Model            | ZT-W25F                    |
| Refresh Rate     | 60Hz                       |
| HDMI Ports       | 2                          |
| Contrast Ratio   | 4000:1                     |

# Certifications

Applications:

With 2 HDMI ports, you can connect multiple devices such as gaming consoles, Blu-ray players and more, making it an ideal choice for movie nights and gaming parties. The Dolby Digital Plus sound system provides an immersive experience, making you feel like you're right in the middle of the action. The Smart TV feature allows you to access popular streaming apps such as Netflix, Amazon Prime Video, and YouTube, giving you endless entertainment options.