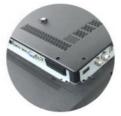

#### **Product Specification**

• Product Name: Normal Tv Accept Customization OEM Smart

Accept Customization OEM 4K UHD 1080P • Item Type:

LED Tv

• Digital TV Standard: ISDB-T2/S2/ATSC/DVB-T/ISDB/Other

HD-Mi/LAN/VGA/USB/AV/RF/Digital Audio • Interface:

#### **Technical Parameters:**

| Connectivity     | Wi-Fi, Bluetooth, Ethernet |
|------------------|----------------------------|
| USB Ports        | 2                          |
| Resolution       | 4K Ultra HD                |
| Operating System | Android TV                 |
| Wall Mountable   | Yes                        |
| Sound System     | Dolby Digital Plus         |
| Model            | ZT-W25F                    |
| Refresh Rate     | 60Hz                       |
| HDMI Ports       | 2                          |
| Contrast Ratio   | 4000:1                     |