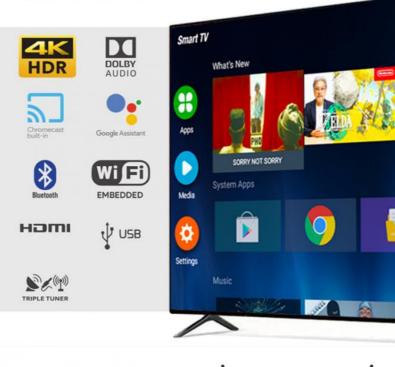

#### **Technical Parameters:**

| Connectivity     | Wi-Fi, Bluetooth, Ethernet |
|------------------|----------------------------|
| USB Ports        | 2                          |
| Resolution       | 4K Ultra HD                |
| Operating System | Android TV                 |
| Wall Mountable   | Yes                        |
| Sound System     | Dolby Digital Plus         |
| Model            | ZT-W25F                    |
| Refresh Rate     | 60Hz                       |
| HDMI Ports       | 2                          |
| Contrast Ratio   | 4000:1                     |

# Certifications

Applications:

With 2 HDMI ports, you can connect multiple devices such as gaming consoles, Blu-ray players and more, making it an ideal choice for movie nights and gaming parties. The Dolby Digital Plus sound system provides an immersive experience, making you feel like you're right in the middle of the action. The Smart TV feature allows you to access popular streaming apps such as Netflix, Amazon Prime Video, and YouTube, giving you endless entertainment options.