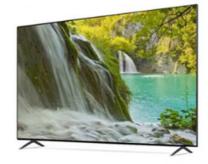

## Original TV 43 inches 43"TU7090 T2/DTMB digital television series model tizen system wifi smart 4k uhd

#### Features:

Product Name: Home television Resolution: 4K Ultra HD Viewing Angle: 178 Degrees

Smart TV: Yes Model: ZT-W25F

Sound System: Dolby Digital Plus

Enjoy your favorite shows and movies on the Lazing Window Screen with the Home TV. With 4K Ultra HD resolution and a viewing angle of 178 degrees, you'll get stunning picture quality from any seat in the room. This smart TV also features Dolby Digital Plus sound system, bringing your entertainment to life. The model number for this product is ZT-W25F.