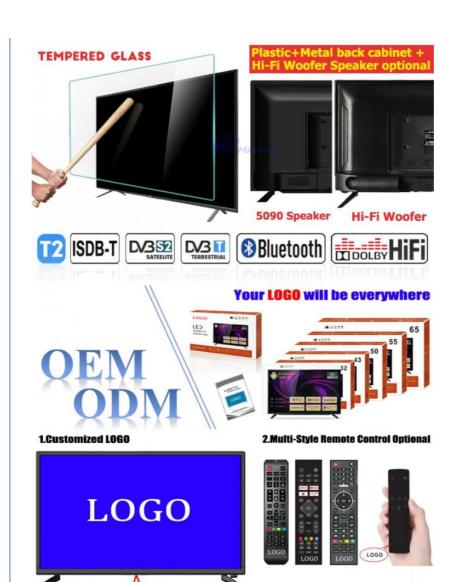

#### **Product Specification**

Product Name: Normal Tv Accept Customization OEM Smart

TV

Item Type: Accept Customization OEM 4K UHD 1080P

LED Tv

• Digital TV Standard: ISDB-T2/S2/ATSC/DVB-T/ISDB/Other

• Interface: HD-Mi/LAN/VGA/USB/AV/RF/Digital Audio

Screen Size: 22" To 100" Inches TV Supply
 TV Panel: Famous A+ Grade LCD Panel

• Language: 9 Languages Optional

OEM/ODM: Tv Motherboard Logo Packing
 Keyword: OEM TV Factory Manufacturer

SMART TV: Smart Android

#### **Technical Parameters:**

| Connectivity     | Wi-Fi, Bluetooth, Ethernet |
|------------------|----------------------------|
| USB Ports        | 2                          |
| Resolution       | 4K Ultra HD                |
| Operating System | Android TV                 |
| Wall Mountable   | Yes                        |
| Sound System     | Dolby Digital Plus         |
| Model            | ZT-W25F                    |
| Refresh Rate     | 60Hz                       |
| HDMI Ports       | 2                          |
| Contrast Ratio   | 4000:1                     |

## Certifications

Applications:

With 2 HDMI ports, you can connect multiple devices such as gaming consoles, Blu-ray players and more, making it an ideal choice for movie nights and gaming parties. The Dolby Digital Plus sound system provides an immersive experience, making you feel like you're right in the middle of the action. The Smart TV feature allows you to access popular streaming apps such as Netflix, Amazon Prime Video, and YouTube, giving you endless entertainment options.