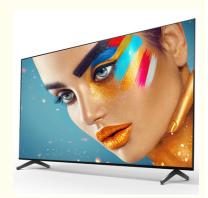

## Original TV 43 inches 43"TU7090 T2/DTMB digital television series model tizen system wifi smart 4k uhd

#### Features:

Product Name: Home television Resolution: 4K Ultra HD Viewing Angle: 178 Degrees

Smart TV: Yes Model: ZT-W25F

Sound System: Dolby Digital Plus

Enjoy your favorite shows and movies on the Lazing Window Screen with the Home TV. With 4K Ultra HD resolution and a viewing angle of 178 degrees, you'll get stunning picture quality from any seat in the room. This smart TV also features Dolby Digital Plus sound system, bringing your entertainment to life. The model number for this product is ZT-W25F.