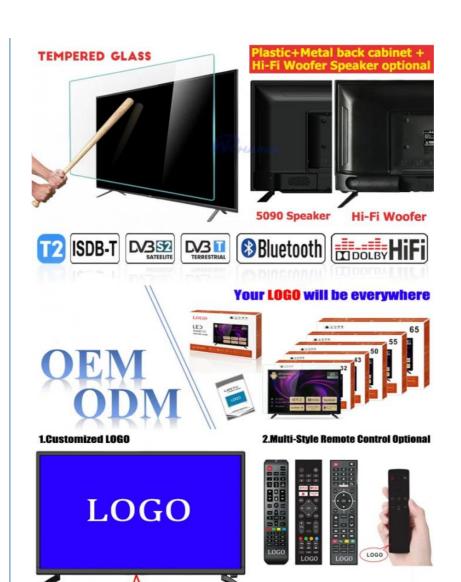

#### **Customization:**

# $\textbf{android} t \vee$

**Custom Legs** 

Multi-Interface

Thin Side

## Certifications

Applications:

With 2 HDMI ports, you can connect multiple devices such as gaming consoles, Blu-ray players and more, making it an ideal choice for movie nights and gaming parties. The Dolby Digital Plus sound system provides an immersive experience, making you feel like you're right in the middle of the action. The Smart TV feature allows you to access popular streaming apps such as Netflix, Amazon Prime Video, and YouTube, giving you endless entertainment options.