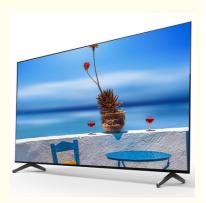

# Manufacturer Smart Tv Television 55 65 Inch LED Tv With Android WiFi

#### **Basic Information**

Place of Origin: Guangdong
Brand Name: SUNSANXIN
Certification: CE ROHS FCC
Model Number: ZT-W25F

Minimum Order 5PCS
Quantity:

• Delivery Time: 15-25days

• Payment Terms: L/C, D/A, D/P, T/T, Western Union,

MoneyGram

• Supply Ability: 2000



#### **Product Specification**

Product Name: Normal Tv Accept Customization OEM Smart

TV

Item Type: Accept Customization OEM 4K UHD 1080P

LED Tv

• Digital TV Standard: ISDB-T2/S2/ATSC/DVB-T/ISDB/Other

• Interface: HD-Mi/LAN/VGA/USB/AV/RF/Digital Audio

Screen Size: 22" To 100" Inches TV Supply
TV Panel: Famous A+ Grade LCD Panel

• Language: 9 Languages Optional

OEM/ODM: Tv Motherboard Logo Packing
Keyword: OEM TV Factory Manufacturer

SMART TV: Smart Android

9.0/11.0/12.0/13.0/1+8G/1.5+8G



#### More Images





#### **Product Description**

#### **Product Description:**

The ZT-W25F also includes 2 USB ports, allowing you to easily connect and enjoy your favorite media. And with its wall mountable design, you can free up valuable space in your living room or bedroom.

Whether