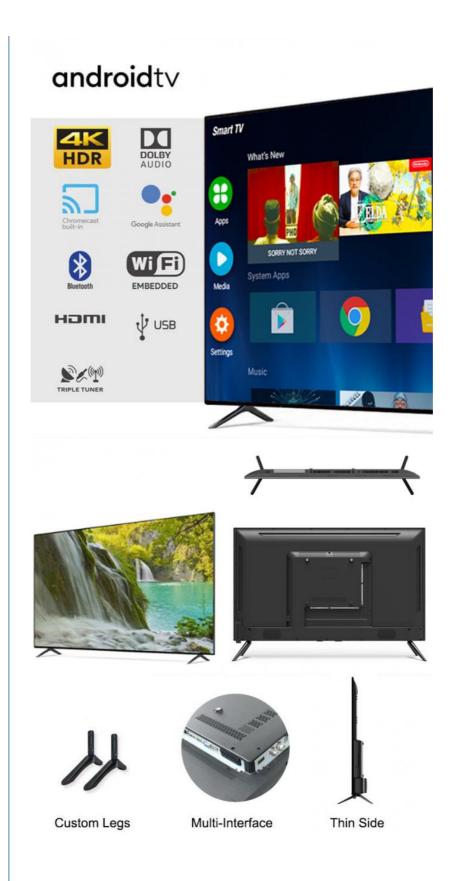

#### **Product Description:**

The ZT-W25F also includes 2 USB ports, allowing you to easily connect and enjoy your favorite media. And with its wall mountable design, you can free up valuable space in your living room or bedroom. Whether you're binge-watching your favorite show or catching up on the latest blockbuster movie, the Estate Telecasting ZT-W25F

#### Features:

Product Name: Home television Resolution: 4K Ultra HD Viewing Angle: 178 Degrees Smart TV: Yes Model: ZT-W25F Sound System: Dolby Digital Plus

Enjoy your favorite shows and movies on the Lazing Window Screen with the Home TV. With 4K Ultra HD resolution and a viewing angle of 178 degrees, you'll get stunning picture quality from any seat in the room. This smart TV also features Dolby Digital Plus sound system, bringing your entertainment to life. The model number for this product is ZT-W25F.

### **Technical Parameters:**

| Connectivity     | Wi-Fi, Bluetooth, Ethernet |
|------------------|----------------------------|
| USB Ports        | 2                          |
| Resolution       | 4K Ultra HD                |
| Operating System | Android TV                 |
| Wall Mountable   | Yes                        |
| Sound System     | Dolby Digital Plus         |
| Model            | ZT-W25F                    |
| Refresh Rate     | 60Hz                       |
| HDMI Ports       | 2                          |
| Contrast Ratio   | 4000:1                     |

# android 9.0/11.0/12.0

With 2 HDMI ports, you can connect multiple devices such as gaming consoles, Blu-ray players and more, making it an ideal choice for movie nights and gaming parties. The Dolby Digital Plus sound system provides an immersive experience, making you feel like you're right in the middle of the action. The Smart TV feature allows you to access popular streaming apps such as Netflix, Amazon Prime Video, and YouTube, giving you endless entertainment options.