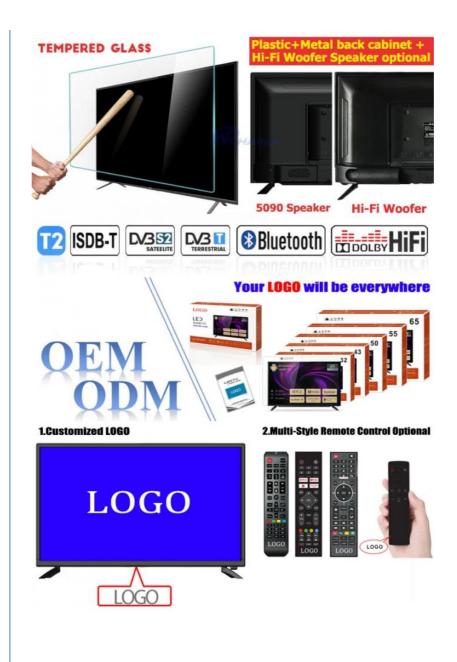

## **Product Specification**

| Product Name:        | Normal Tv Accept Customization OEM Smart<br>TV  |  |
|----------------------|-------------------------------------------------|--|
| Item Type:           | Accept Customization OEM 4K UHD 1080P<br>LED Tv |  |
| Digital TV Standard: | ISDB-T2/S2/ATSC/DVB-T/ISDB/Other                |  |
| Interface:           | HD-Mi/LAN/VGA/USB/AV/RF/Digital Audio           |  |
| Screen Size:         | 22" To 100" Inches TV Supply                    |  |
| • TV Panel:          | Famous A+ Grade LCD Panel                       |  |
| Language:            | 9 Languages Optional                            |  |
| • OEM/ODM:           | Tv Motherboard Logo Packing                     |  |
| Keyword:             | OEM TV Factory Manufacturer                     |  |
| SMART TV:            | Smart Android<br>9.0/11.0/12.0/13.0/1+8G/1.5+8G |  |
| Liabliabte           | Oment Herme television                          |  |

#### **Customization:**