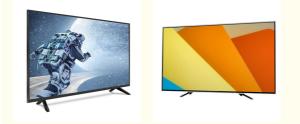

| Item Type:           | Accept Customization OEM 4K UHD 1080P<br>LED Tv |  |
| Digital TV Standard: | ISDB-T2/S2/ATSC/DVB-T/ISDB/Other                |  |
| Interface:           | HD-Mi/LAN/VGA/USB/AV/RF/Digital Audio           |  |
| Screen Size:         | 22" To 100" Inches TV Supply                    |  |
| • TV Panel:          | Famous A+ Grade LCD Panel                       |  |
| Language:            | 9 Languages Optional                            |  |
| • OEM/ODM:           | Tv Motherboard Logo Packing                     |  |
| Keyword:             | OEM TV Factory Manufacturer                     |  |
| SMART TV:            | Smart Android<br>9.0/11.0/12.0/13.0/1+8G/1.5+8G |  |
| Liabliabte           | Oment Herme television                          |  |



## More Images



## **Product Description**

#### 75 inch Smart TV 4K Ultra HD LED Curved Big Screen wifi inteligentes Television

#### **Product Description:**

The ZT-W25F also includes 2 USB ports, allowing you to easily connect and enjoy your favorite media. And with its wall mountable design, you can free up valuable space in your living room or bedroom. Whether you're binge-watching your favorite show or catching up on the latest blockbuster movie, the Estate Telecasting ZT-W25F

delivers a stunning visual experience that will keep you captivated for hours on end. Upgrade your home entertainment setup today with the Estate Telecasting ZT-W25F.

#### Features:

Product Name: Home television Resolution: 4K Ultra HD Viewing Angle: 178 Degrees Smart TV: Yes Model: ZT-W25F Sound System: Dolby Digital Pl