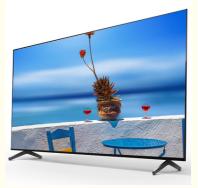

#### 75 inch Smart TV 4K Ultra HD LED Curved Big Screen wifi inteligentes Television

#### Features:

Product Name: Home television Resolution: 4K Ultra HD Viewing Angle: 178 Degrees Smart TV: Yes Model: ZT-W25F Sound System: Dolby Digital Plus

Enjoy your favorite shows and movies on the Lazing Window Screen with the Home TV. With 4K Ultra HD resolution and a viewing angle of 178 degrees, you'll get stunning picture quality from any seat in the room. This smart TV also features Dolby Digital Plus sound system, bringing your entertainment to life. The model number for this product is ZT-W25F.