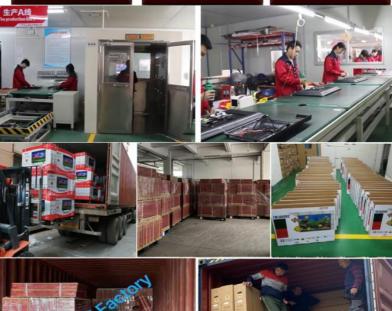

#### STRENGTH SHOWS

Guangzhou Hongyuan Electronics Co., Ltd., Ltd is located near Hongyuan high speed rail South Station (Metro Line 2, Huijiang Station A export), with a total area of more than 4000 square meters. The company mainly manages 15-110 inch LEDmulti-functionLCD TV (3D TV, network TV) LED LCD, touch-screendisplay,advertising machine, multimedia education.Body machine and other products

#### **Our Clients**

Our production capacity can reach more than 20000 units per month. Product sales throughout Europe, America, Africa, Middle East, middle-south Asia, South America, Russia and other countries and regions.

#### Packing and Shipping:

Product Packaging:

Television

Remote control

Power cable

User manual

Shipping:

Ships within 2 business days

Free standard shipping

Tracking number provided

Securely packaged for safe delivery