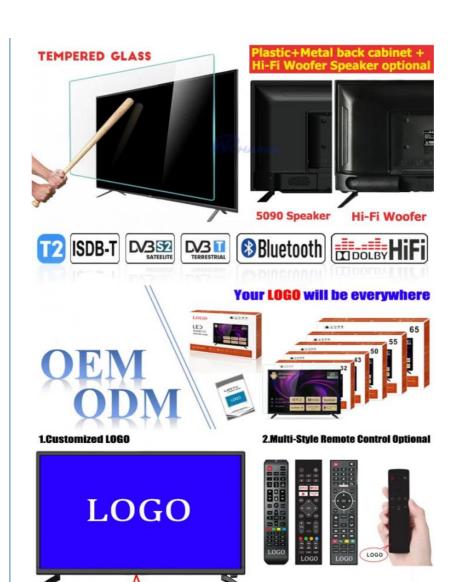

#### **Product Specification**

Product Name: Normal Tv Accept Customization OEM Smart

TV

Item Type: Accept Customization OEM 4K UHD 1080P

LED Tv

Control Method: Remote

• Interface: HD-Mi/LAN/VGA/USB/AV/RF/Digital Audio

Screen Size: 22" To 100" Inches TV Supply
TV Panel: Famous A+ Grade LCD Panel

Mounting Type: Wall Mount

OEM/ODM: Tv Motherboard Logo Packing
Keyword: OEM TV Factory Manufacturer

• Connectivity Tech: Wi-Fi, USB, HDMI

#### Features:

Product Name: Home television Resolution: 4K Ultra HD Viewing Angle: 178 Degrees

Global Standard Compliance: Supports multi-regional signal formats (PAL/NTSC) and voltage (100-240V) for worldwide distribution.

Model: ZT-650TV

Customization Support: OEM/ODM services available for TV motherboards, logos, packaging, and firmware to align with your brand

lentity

Whether streaming your favorite shows, gaming in 4K, or hosting movie nights, this smart TV combines style, performance, and intuitive connectivity (Wi-Fi, HDMI, USB) to redefine home entertainment. The model number for this product is ZT-650TV.

#### **Technical Parameters:**

| Connectivity     | Wi-Fi, Bluetooth, Ethernet |
|------------------|----------------------------|
| Response         | 6ms                        |
| Resolution       | 4K Ultra HD                |
| Operating System | Android TV                 |
| Resolution       | 4K                         |
| Sound System     | Dolby Digital Plus         |
| Model            | ZT-650TV                   |
| Refresh Rate     | 60Hz                       |
| HDMI Ports       | 2                          |
| Contrast Ratio   | 4000:1                     |

## Certifications

Applications:

With 2 HDMI ports, you can connect multiple devices such as gaming consoles, Blu-ray players and more, making it an ideal choice for movie nights and gaming parties. The Dolby Digital Plus sound system provides an immersive experience, making you feel like you're right in the middle of the action. The Smart TV feature allows you to access popular streaming apps such as Netflix, Amazon Prime Video, and YouTube, giving you endless entertainment options.