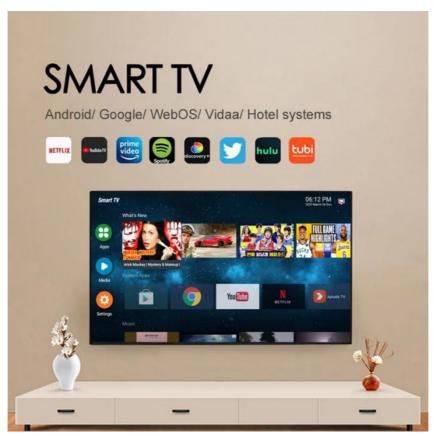

#### Features:

Product Name: Home television Resolution: 4K Ultra HD Viewing Angle: 178 Degrees

Global Standard Compliance: Supports multi-regional signal formats (PAL/NTSC) and voltage (100-240V) for worldwide distribution.

## Certifications

Applications:

With 2 HDMI ports, you can connect multiple devices such as gaming consoles, Blu-ray players and more, making it an ideal choice for movie nights and gaming parties. The Dolby Digital Plus sound system provides an immersive experience, making you feel like you're right in the middle of the action. The Smart TV feature allows you to access popular streaming apps such as Netflix, Amazon Prime Video, and YouTube, giving you endless entertainment options.