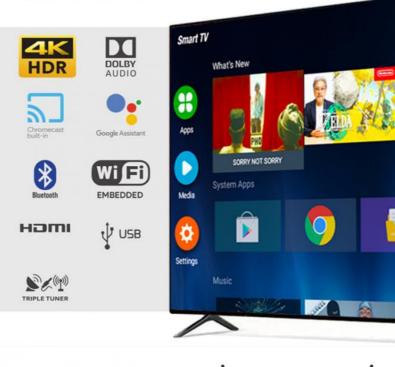

#### Features:

Product Name: Home television Resolution: 4K Ultra HD Viewing Angle: 178 Degrees

Global Standard Compliance: Supports multi-regional signal formats (PAL/NTSC) and voltage (100-240V) for worldwide distribution.

#### **Technical Parameters:**

| Connectivity     | Wi-Fi, Bluetooth, Ethernet |
|------------------|----------------------------|
| Response         | 6ms                        |
| Resolution       | 4K Ultra HD                |
| Operating System | Android TV                 |
| Resolution       | 4K                         |
| Sound System     | Dolby Digital Plus         |
| Model            | ZT-650TV                   |
| Refresh Rate     | 60Hz                       |
| HDMI Ports       | 2                          |
| Contrast Ratio   | 4000:1                     |

## Certifications

Applications:

With 2 HDMI ports, you can connect multiple devices such as gaming consoles, Blu-ray players and more, making it an ideal choice for movie nights and gaming parties. The Dolby Digital Plus sound system provides an immersive experience, making you feel like you're right in the middle of the action. The Smart TV feature allows you to access popular streaming apps such as Netflix, Amazon Prime Video, and YouTube, giving you endless entertainment options.