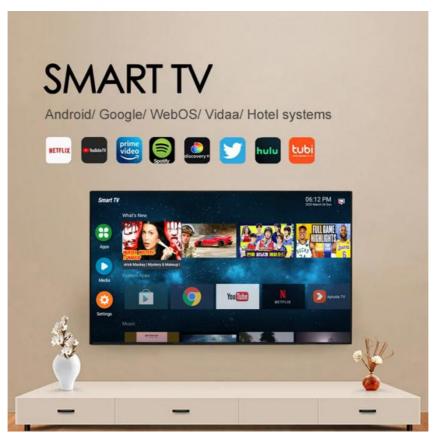

#### **Product Description:**

Unlock a world of immersive entertainment and commercial potential with our state-of-the-art Smart LED TVs, engineered for excellence across 42", 43", 50", 55", 65", and 75" screen sizes. Tailored for wholesalers, retailers, and hospitality enterprises, these TVs merge cinematic visuals, intuitive smart features, and robust performance to captivate audiences and elevate any environment—from living rooms to luxury hotels.

#### Features:

Product Name: Home television Resolution: 4K Ultra HD Viewing Angle: 178 Degrees

Smart TV Capabilities: Built-in Wi-Fi and customizable Android TV OS for seamless access to Netflix, YouTube, and thousands of apps.

## Certifications

Applications:

With 2 HDMI ports, you can connect multiple devices such as gaming consoles, Blu-ray players and more, making it an ideal choice for movie nights and gaming parties. The Dolby Digital Plus sound system provides an immersive experience, making you feel like you're right in the middle of the action. The Smart TV feature allows you to access popular streaming apps such as Netflix, Amazon Prime Video, and YouTube, giving you endless entertainment options.