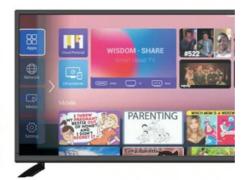

#### Features:

Product Name: Home television Resolution: 4K Ultra HD Viewing Angle: 178 Degrees

Smart TV Capabilities: Built-in Wi-Fi and customizable Android TV OS for seamless access to Netflix, YouTube, and thousands of apps.

# YouTube Netflix, smart technology changing life

## Certifications

Applications:

With 2 HDMI ports, you can connect multiple devices such as gaming consoles, Blu-ray players and more, making it an ideal choice for movie nights and gaming parties. The Dolby Digital Plus sound system provides an immersive experience, making you feel like you're right in the middle of the action. The Smart TV feature allows you to access popular streaming apps such as Netflix, Amazon Prime Video, and YouTube, giving you endless entertainment options.