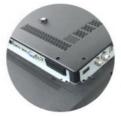

| 2                  |
| Contrast Ratio            | 4000:1             |

#### STRENGTH SHOWS



Guangzhou Hongyuan Electronics Co., Ltd , Ltd is located near Hongyuan high speed rail South Station (Metro Line 2, Huijiang Station A export), with a total area of more than 4000 square meters. The company mainly manages 15-110 inch LEDmulti-functionLCD TV (3D TV, network TV) LED LCD, touch-screendisplay,advertising machine,multimedia education.Body machine and other products



#### **OUR TEAM**



#### **Our Clients**

Our production capacity can reach more than 20000 units per month. Product sales throughout Europe, America, Africa, Middle East, middle-south Asia, South America, Russia and other countries and regions.





## $\textbf{android} t \vee$











**Custom Legs** 



Multi-Interface



Thin Side

# YouTube Netflix, smart technology changing life



## android 9.0/11.0/12.0



















## Certifications





















Applications:

With 2 HDMI ports, you can connect multiple devices such as gaming consoles, Blu-ray players and more, making it an ideal choice for movie nights and gaming parties. The Dolby Digital Plus sound system provides an immersive experience, making you feel like you're right in the middle of the action. The Smart TV feature allows you to access popular streaming apps such as Netflix, Amazon Prime Video, and YouTube, giving you endless entertainment options.

The SUNSANXIN ZT-W25F is perfect for different occasions and scenarios, making it a versatile choice for any household. You can watch your favorite TV shows dur