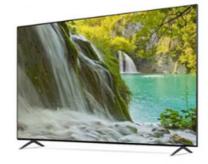

#### **Product Description:**

Unlock a world of immersive entertainment and commercial potential with our state-of-the-art Smart LED TVs, engineered for excellence across 42", 43", 50", 55", 65", and 75" screen sizes. Tailored for wholesalers, retailers, and hospitality enterprises, these TVs merge cinematic visuals, intuitive smart features, and robust performance to captivate audiences and elevate any environment—from living rooms to luxury hotels.

#### Features:

Product Name: Home television Resolution: 4K Ultra HD Viewing Angle: 178 Degrees

Smart TV Capabilities: Built-in Wi-Fi and customizable Android TV OS for seamless access to Netflix, YouTube, and thousands of apps.