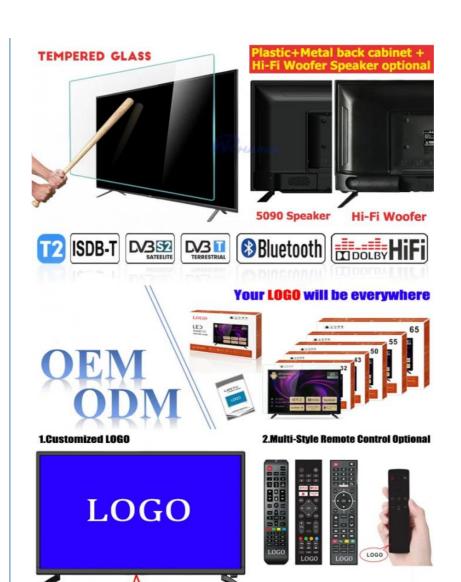

Screen Size: 22" To 100" Inches TV Supply
TV Panel: Famous A+ Grade LCD Panel

• Language: 9 Languages Optional

OEM/ODM: Tv Motherboard Logo Packing
Keyword: OEM TV Factory Manufacturer

SMART TV: Smart Android

#### **Technical Parameters:**

| Response Time             | 6 Milliseconds     |
|---------------------------|--------------------|
| Ram Memory Installed Size | 1GB                |
| Memory Storage Capacity   | 8GB                |
| Operating System          | Android TV         |
| Wall Mountable            | Yes                |
| Sound System              | Dolby Digital Plus |
| Model                     | ZT-550TV           |
| Refresh Rate              | 60Hz               |
| HDMI Ports                | 2                  |
| Contrast Ratio            | 4000:1             |

#### **Customization:**