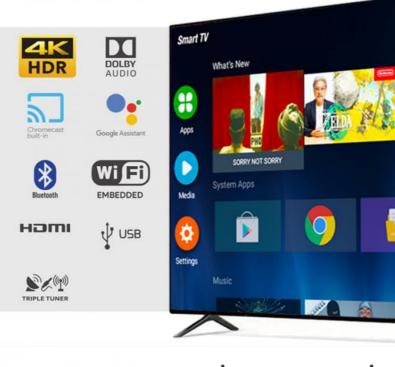

#### Features:

Product Name: Home television Resolution: 4K Ultra HD Viewing Angle: 178 Degrees

Smart TV Capabilities: Built-in Wi-Fi and customizable Android TV OS for seamless access to Netflix, YouTube, and thousands of apps.

#### **Technical Parameters:**

| Response Time             | 6 Milliseconds     |
|---------------------------|--------------------|
| Ram Memory Installed Size | 1GB                |
| Memory Storage Capacity   | 8GB                |
| Operating System          | Android TV         |
| Wall Mountable            | Yes                |
| Sound System              | Dolby Digital Plus |
| Model                     | ZT-550TV           |
| Refresh Rate              | 60Hz               |
| HDMI Ports                | 2                  |
| Contrast Ratio            | 4000:1             |

## Certifications

Applications:

With 2 HDMI ports, you can connect multiple devices such as gaming consoles, Blu-ray players and more, making it an ideal choice for movie nights and gaming parties. The Dolby Digital Plus sound system provides an immersive experience, making you feel like you're right in the middle of the action. The Smart TV feature allows you to access popular streaming apps such as Netflix, Amazon Prime Video, and YouTube, giving you endless entertainment options.