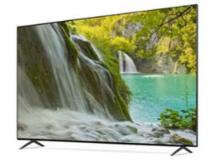

#### The most popular cheap 43 50 55 65-inch 4k smart flat smart TV

#### Features:

Product Name: Home television Resolution: 4K Ultra HD Viewing Angle: 178 Degrees

Smart TV: Yes Model: ZT-W25F

Sound System: Dolby Digital Plus

Enjoy your favorite shows and movies on the Lazing Window Screen with the Home TV. With 4K Ultra HD resolution and a viewing angle of 178 degrees, you'll get stunning picture quality from any seat in the room. This smart TV also features Dolby Digital Plus sound system, bringing your entertainment to life. The model number for this product is ZT-W25F.