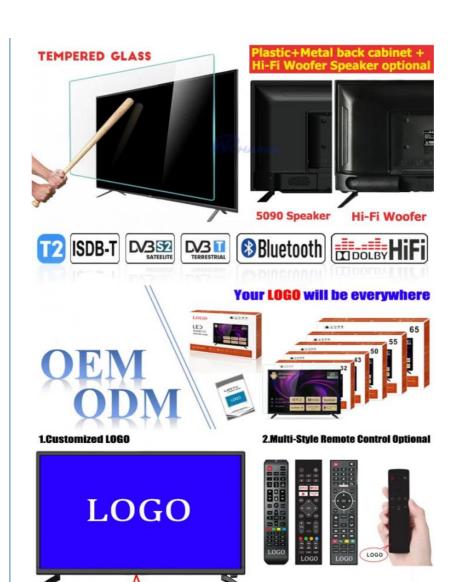

#### **Product Specification**

Product Name: Normal Tv Accept Customization OEM Smart

TV

Item Type: Accept Customization OEM 4K UHD 1080P

LED Tv

• Digital TV Standard: ISDB-T2/S2/ATSC/DVB-T/ISDB/Other

• Interface: HD-Mi/LAN/VGA/USB/AV/RF/Digital Audio

Screen Size: 22" To 100" Inches TV Supply
TV Panel: Famous A+ Grade LCD Panel

• Language: 9 Languages Optional

OEM/ODM: Tv Motherboard Logo Packing
Keyword: OEM TV Factory Manufacturer

SMART TV: Smart Android

#### **Technical Parameters:**

| Connectivity     | Wi-Fi, Bluetooth, Ethernet |
|------------------|----------------------------|
| USB Ports        | 2                          |
| Resolution       | 4K Ultra HD                |
| Operating System | Android TV                 |
| Wall Mountable   | Yes                        |
| Sound System     | Dolby Digital Plus         |
| Model            | ZT-W25F                    |
| Refresh Rate     | 60Hz                       |
| HDMI Ports       | 2                          |
| Contrast Ratio   | 4000:1                     |

## Certifications

Applications:

With 2 HDMI ports, you can connect multiple devices such as gaming consoles, Blu-ray players and more, making it an ideal choice for movie nights and gaming parties. The Dolby Digital Plus sound system provides an immersive experience, making you feel like you're right in the middle of the action. The Smart TV feature allows you to access popular streaming apps such as Netflix, Amazon Prime Video, and YouTube, giving you endless entertainment options.