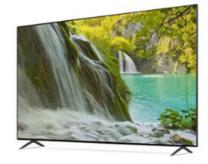

#### Features:

Product Name: Home television Resolution: 4K Ultra HD Viewing Angle: 178 Degrees

Smart TV: Yes Model: ZT-W25F

Sound System: Dolby Digital Plus

Enjoy your favorite shows and movies on the Lazing Window Screen with the Home TV. With 4K Ultra HD resolution and a viewing angle of 178 degrees, you'll get stunning picture quality from any seat in the room. This smart TV also features Dolby Digital Plus sound system, bringing your entertainment to life. The model number for this product is ZT-W25F.

## Certifications

Applications:

With 2 HDMI ports, you can connect multiple devices such as gaming consoles, Blu-ray players and more, making it an ideal choice for movie nights and gaming parties. The Dolby Digital Plus sound system provides an immersive experience, making you feel like you're right in the middle of the action. The Smart TV feature allows you to access popular streaming apps such as Netflix, Amazon Prime Video, and YouTube, giving you endless entertainment options.

The SUNSANXIN ZT-W25F is perfect for different occasions and scenarios, making it a versatile choice for any household. You can watch your favorite TV shows during the day or cozy up with your loved ones for a movie night. The 60Hz refresh rate ensures smooth and clear images, making it ideal for sports lovers who want to catch every detail of the game.