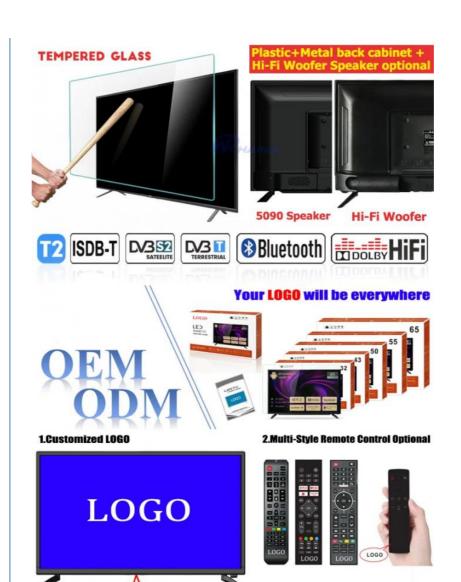

#### STRENGTH SHOWS

Guangzhou Hongyuan Electronics Co., Ltd , Ltd is located near Hongyuan high speed rail South Station (Metro Line 2, Huijiang Station A export), with a total area of more than 4000 square meters. The company mainly manages 15-110 inch LEDmulti-functionLCD TV (3D TV, network TV) LED LCD, touch-screendisplay,advertising machine,multimedia education.Body machine and other products

#### **Customization:**

4. why should you buy from us not from other suppliers?

1.Super Narrow Edge design for LED TV

2. High brightness for LED TV

3.Fast delivery time

4. We have great experience on OEM service make sure every details match clients request exactly