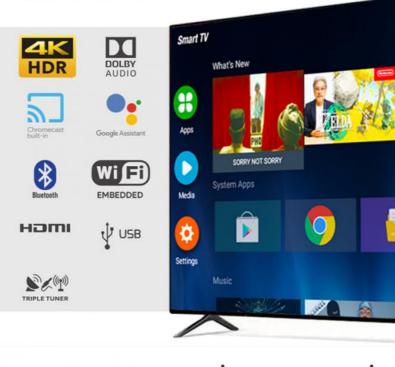

#### Features:

Product Name: Home television Resolution: 4K Ultra HD Viewing Angle: 178 Degrees

Smart TV: Yes Model: ZT-W25F

Sound System: Dolby Digital Plus

Enjoy your favorite shows and movies on the Lazing Window Screen with the Home TV. With 4K Ultra HD resolution and a viewing angle of 178 degrees, you'll get stunning picture quality from any seat in the room. This smart TV also features Dolby Digital Plus sound system, bringing your entertainment to life. The model number for this product is ZT-W25F.

#### **Technical Parameters:**

| Connectivity     | Wi-Fi, Bluetooth, Ethernet |
|------------------|----------------------------|
| USB Ports        | 2                          |
| Resolution       | 4K Ultra HD                |
| Operating System | Android TV                 |
| Wall Mountable   | Yes                        |
| Sound System     | Dolby Digital Plus         |
| Model            | ZT-W25F                    |
| Refresh Rate     | 60Hz                       |
| HDMI Ports       | 2                          |
| Contrast Ratio   | 4000:1                     |

## Certifications

Applications:

With 2 HDMI ports, you can connect multiple devices such as gaming consoles, Blu-ray players and more, making it an ideal choice for movie nights and gaming parties. The Dolby Digital Plus sound system provides an immersive experience, making you feel like you're right in the middle of the action. The Smart TV feature allows you to access popular streaming apps such as Netflix, Amazon Prime Video, and YouTube, giving you endless entertainment options.