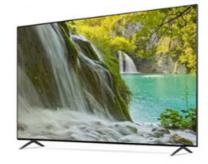

#### Features:

Product Name: Home television Resolution: 4K Ultra HD Viewing Angle: 178 Degrees

Smart TV: Yes Model: ZT-W25F

Sound System: Dolby Digital Plus

Enjoy your favorite shows and movies on the Lazing Window Screen with the Home TV. With 4K Ultra HD resolution and a viewing angle of 178 degrees, you'll get stunning picture quality from any seat in the room. This smart TV also features Dolby Digital Plus sound system, bringing your entertainment to life. The model number for this product is ZT-W25F.

The SUNSANXIN ZT-W25F is perfect for different occasions and scenarios, making it a versatile choice for any household. You can watch your favorite TV shows during the day or cozy up with your loved ones for a movie night. The 60Hz refresh rate ensures smooth and clear images, making it ideal for sports lovers who want to catch every detail of the game.

This amazing home TV from SUNSANXIN is manufactured in Guangdong, ensuring that it meets all the quality standards and regulations.

The sleek and stylish design of this TV will complement any living room or bedroom décor, making it a great addition to your home. Whether you're entertaining guests or relaxing with your family, the SUNSANXIN ZT-W25F is the perfect choice to create a cinema-like