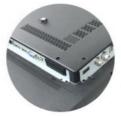

#### **Product Specification**

Product Name: Normal Tv Accept Customization OEM Smart

TV

Item Type: Accept Customization OEM 4K UHD 1080P

LED Tv

• Digital TV Standard: ISDB-T2/S2/ATSC/DVB-T/ISDB/Other

• Interface: HD-Mi/LAN/VGA/USB/AV/RF/Digital Audio

Screen Size: 22" To 100" Inches TV Supply
TV Panel: Famous A+ Grade LCD Panel

• Language: 9 Languages Optional

OEM/ODM: Tv Motherboard Logo Packing
Keyword: OEM TV Factory Manufacturer

SMART TV: Smart Android

#### **Technical Parameters:**

| Connectivity     | Wi-Fi, Bluetooth, Ethernet |
|------------------|----------------------------|
| USB Ports        | 2                          |
| Resolution       | 4K Ultra HD                |
| Operating System | Android TV                 |
| Wall Mountable   | Yes                        |
| Sound System     | Dolby Digital Plus         |
| Model            | ZT-W25F                    |
| Refresh Rate     | 60Hz                       |
| HDMI Ports       | 2                          |
| Contrast Ratio   | 4000:1                     |