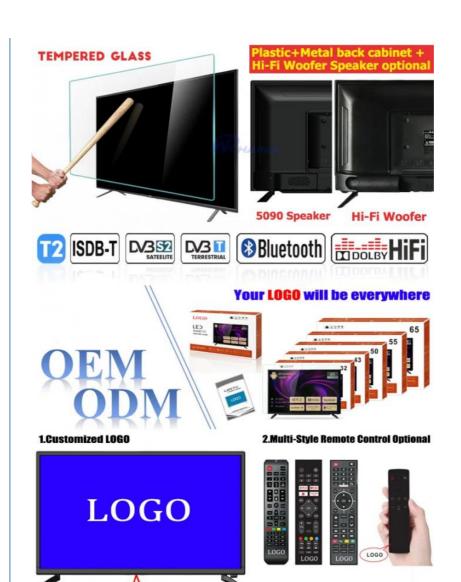

#### **Customization:**

#### **Product Specification**

Product Name: Normal Tv Accept Customization OEM Smart

TV

Item Type: Accept Customization OEM 4K UHD 1080P

LED Tv

• Digital TV Standard: ISDB-T2/S2/ATSC/DVB-T/ISDB/Other

• Interface: HD-Mi/LAN/VGA/USB/AV/RF/Digital Audio

Screen Size: 22" To 100" Inches TV Supply
TV Panel: Famous A+ Grade LCD Panel

• Language: 9 Languages Optional

OEM/ODM: Tv Motherboard Logo Packing
Keyword: OEM TV Factory Manufacturer

SMART TV: Smart Android