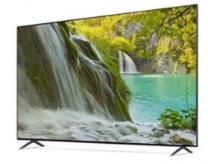

#### QLED Smart UHD 3D 4K Smart TV 43"46" 50' 55' 75' 85 inch LED Television

## Features:

Product Name: Home television Resolution: 4K Ultra HD Viewing Angle: 178 Degrees

Smart TV: Yes Model: ZT-W25F

Sound System: Dolby Digital Plus

Enjoy your favorite shows and movies on the Lazing Window Screen with the Home TV. With 4K Ultra HD resolution and a viewing angle of 178 degrees, you'll get stunning picture quality from any seat in the room. This smart TV also features Dolby Digital Plus sound system, bringing your entertainment to life. The model number for this product is ZT-W25F.