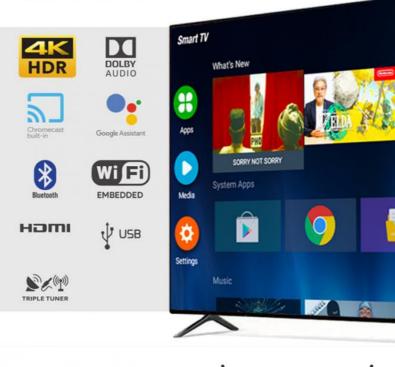

## **Technical Parameters:**

| Connectivity     | Wi-Fi, Bluetooth, Ethernet |
|------------------|----------------------------|
| USB Ports        | 2                          |
| Resolution       | 4K Ultra HD                |
| Operating System | Android TV                 |
| Wall Mountable   | Yes                        |
| Sound System     | Dolby Digital Plus         |
| Model            | ZT-W25F                    |
| Refresh Rate     | 60Hz                       |
| HDMI Ports       | 2                          |
| Contrast Ratio   | 4000:1                     |

# Certifications

Applications:

With 2 HDMI ports, you can connect multiple devices such as gaming consoles, Blu-ray players and more, making it an ideal choice for movie nights and gaming parties. The Dolby Digital Plus sound system provides an immersive experience, making you feel like you're right in the middle of the action. The Smart TV feature allows you to access popular streaming apps such as Netflix, Amazon Prime Video, and YouTube, giving you endless entertainment options.