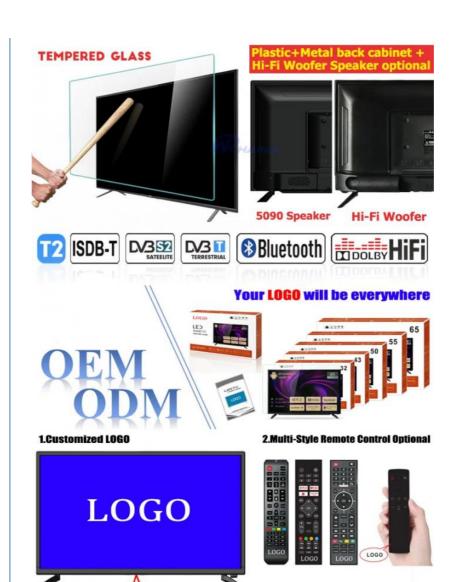

# **Product Specification**

Product Name: Normal Tv Accept Customization OEM Smart

TV

Item Type: Accept Customization OEM 4K UHD 1080P

LED Tv

• Digital TV Standard: ISDB-T2/S2/ATSC/DVB-T/ISDB/Other

• Interface: HD-Mi/LAN/VGA/USB/AV/RF/Digital Audio

Screen Size: 22" To 100" Inches TV Supply
TV Panel: Famous A+ Grade LCD Panel

• Language: 9 Languages Optional

OEM/ODM: Tv Motherboard Logo Packing
Keyword: OEM TV Factory Manufacturer

SMART TV: Smart Android

#### **Customization:**