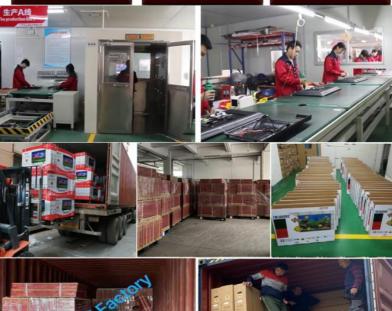

# STRENGTH SHOWS

Guangzhou Hongyuan Electronics Co., Ltd , Ltd is located near Hongyuan high speed rail South Station (Metro Line 2, Huijiang Station A export), with a total area of more than 4000 square meters. The company mainly manages 15-110 inch LEDmulti-functionLCD TV (3D TV, network TV) LED LCD, touch-screendisplay,advertising machine,multimedia education.Body machine and other products

## **Our Clients**

Our production capacity can reach more than 20000 units per month. Product sales throughout Europe, America, Africa, Middle East, middle-south Asia, South America, Russia and other countries and regions.

# Packing and Shipping:

Product Packaging:

Television

Remote control

Power cable

User manual

Shipping:

Ships within 2 business days