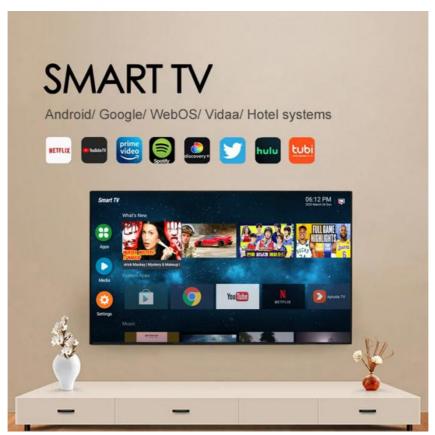

## **Product Description:**

The ZT-W25F also includes 2 USB ports, allowing you to easily connect and enjoy your favorite media. And with its wall mountable design, you can free up valuable space in your living room or bedroom.

## Features:

Product Name: Home television Resolution: 4K Ultra HD Viewing Angle: 178 Degrees

Smart TV: Yes Model: ZT-W25F

Sound System: Dolby Digital Plus

Enjoy your favorite shows and movies on the Lazing Window Screen with the Home TV. With 4K Ultra HD resolution and a viewing angle of 178 degrees, you'll get stunning picture quality from any seat in the room. This smart TV also features Dolby Digital Plus sound system, bringing your entertainment to life. The model number for this product is ZT-W25F.