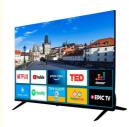

# Certifications

Applications:

With 2 HDMI ports, you can connect multiple devices such as gaming consoles, Blu-ray players and more, making it an ideal choice for movie nights and gaming parties. The Dolby Digital Plus sound system provides an immersive experience, making you feel like you're right in the middle of the action. The Smart TV feature allows you to access popular streaming apps such as Netflix, Amazon Prime Video, and YouTube, giving you endless entertainment options.