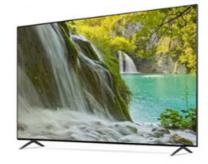

# Features:

Product Name: Home television Resolution: 4K Ultra HD Viewing Angle: 178 Degrees

Smart TV: Yes Model: ZT-W25F

Sound System: Dolby Digital Plus

Enjoy your favorite shows and movies on the Lazing Window Screen with the Home TV. With 4K Ultra HD resolution and a viewing angle of 178 degrees, you'll get stunning picture quality from any seat in the room. This smart TV also features Dolby Digital Plus sound system, bringing your entertainment to life. The model number for this product is ZT-W25F.

# **Technical Parameters:**

| Connectivity     | Wi-Fi, Bluetooth, Ethernet |
|------------------|----------------------------|
| USB Ports        | 2                          |
| Resolution       | 4K Ultra HD                |
| Operating System | Android TV                 |
| Wall Mountable   | Yes                        |
| Sound System     | Dolby Digital Plus         |
| Model            | ZT-W25F                    |
| Refresh Rate     | 60Hz                       |
| HDMI Ports       | 2                          |
| Contrast Ratio   | 4000:1                     |