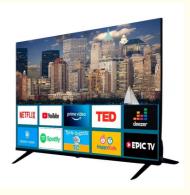

# Certifications

Applications:

With 2 HDMI ports, you can connect multiple devices such as gaming consoles, Blu-ray players and more, making it an ideal choice for movie nights and gaming parties. The Dolby Digital Plus sound system provides an immersive experience, making you feel like you're right in the middle of the action. The Smart TV feature allows you to access popular streaming apps such as Netflix, Amazon Prime Video, and YouTube, giving you endless entertainment options.