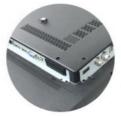

# **Product Specification**

Product Name: Normal Tv Accept Customization OEM Smart

TV

Item Type: Accept Customization OEM 4K UHD 1080P

LED Tv

• Digital TV Standard: ISDB-T2/S2/ATSC/DVB-T/ISDB/Other

• Interface: HD-Mi/LAN/VGA/USB/AV/RF/Digital Audio

Screen Size: 22" To 100" Inches TV Supply
TV Panel: Famous A+ Grade LCD Panel

• Language: 9 Languages Optional

OEM/ODM: Tv Motherboard Logo Packing
Keyword: OEM TV Factory Manufacturer

SMART TV: Smart Android

# **Technical Parameters:**

| Connectivity     | Wi-Fi, Bluetooth, Ethernet |
|------------------|----------------------------|
| USB Ports        | 2                          |
| Resolution       | 4K Ultra HD                |
| Operating System | Android TV                 |
| Wall Mountable   | Yes                        |
| Sound System     | Dolby Digital Plus         |
| Model            | ZT-W25F                    |
| Refresh Rate     | 60Hz                       |
| HDMI Ports       | 2                          |
| Contrast Ratio   | 4000:1                     |