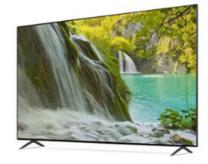

#### Features:

Product Name: Home television Resolution: 4K Ultra HD Viewing Angle: 178 Degrees

Smart TV: Yes Model: ZT-W25F

Sound System: Dolby Digital Plus

Enjoy your favorite shows and movies on the Lazing Window Screen with the Home TV. With 4K Ultra HD resolution and a viewing angle of 178 degrees, you'll get stunning picture quality from any seat in the room. This smart TV also features Dolby Digital Plus sound system, bringing your entertainment to life. The model number for this product is ZT-W25F.

The SUNSANXIN ZT-W25F is perfect for different occasions and scenarios, making it a versatile choice for any household. You can watch your favorite TV shows during the day or cozy up with your loved ones for a movie night. The 60Hz refresh rate ensures smooth and clear images, making it ideal for sports lovers who want to catch every detail of the game.