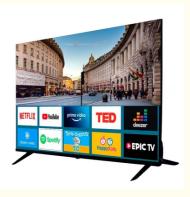

## Certifications

Applications:

With 2 HDMI ports, you can connect multiple devices such as gaming consoles, Blu-ray players and more, making it an ideal choice for movie nights and gaming parties. The Dolby Digital Plus sound system provides an immersive experience, making you feel like you're right in the middle of the action. The Smart TV feature allows you to access popular streaming apps such as Netflix, Amazon Prime Video, and YouTube, giving you endless entertainment options.