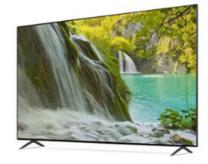

## 26 32 40 43 50 Inch Digital Dvb-t2s2 Uhd Led Tv Wholesale Flat Screen Tv Led Television 4K Smart Tv

#### Features:

Product Name: Home television Resolution: 4K Ultra HD Viewing Angle: 178 Degrees

Smart TV: Yes Model: ZT-W25F

Sound System: Dolby Digital Plus

Enjoy your favorite shows and movies on the Lazing Window Screen with the Home TV. With 4K Ultra HD resolution and a viewing angle of 178 degrees, you'll get stunning picture quality from any seat in the room. This smart TV also features Dolby Digital Plus sound system, bringing your entertainment to life. The model number for this product is ZT-W25F.