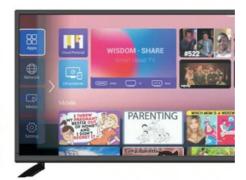

Electronics Co., Ltd , Ltd is located near Hongyuan high speed rail South Station (Metro Line 2, Huijiang Station A export), with a total area of more than 4000 square meters. The company mainly manages 15-110 inch LEDmulti-functionLCD TV (3D TV, network TV) LED LCD, touch-screendisplay,advertising machine,multimedia education.Body machine and other products



#### **OUR TEAM**



#### **Our Clients**

Our production capacity can reach more than 20000 units per month. Product sales throughout Europe, America, Africa, Middle East, middle-south Asia, South America, Russia and other countries and regions.





## $\textbf{android} t \vee$











**Custom Legs** 



Multi-Interface



Thin Side

# YouTube Netflix, smart technology changing life



## android 9.0/11.0/12.0



















## Certifications





















Applications:

With 2 HDMI ports, you can connect multiple devices such as gaming consoles, Blu-ray players and more, making it an ideal choice for movie nights and gaming parties. The Dolby Digital Plus sound system provides an immersive experience, making you feel like you're right in the middle of the action. The Smart TV feature allows you to access popular streaming apps such as Netflix, Amazon Prime Video, and YouTube, giving you endless entertainment options.

The SUNSANXIN ZT-W25F is perfect for different occasions and scenarios, making it a versatile choice for any household. You can watch your favorite TV shows during the day or cozy up with your loved ones for a movie night. The 60Hz refresh rate ensures smooth and clear images, making