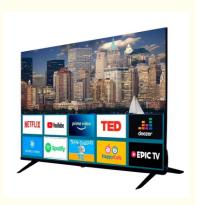

# YouTube Netflix, smart technology changing life

## Certifications

Applications:

With 2 HDMI ports, you can connect multiple devices such as gaming consoles, Blu-ray players and more, making it an ideal choice for movie nights and gaming parties. The Dolby Digital Plus sound system provides an immersive experience, making you feel like you're right in the middle of the action. The Smart TV feature allows you to access popular streaming apps such as Netflix, Amazon Prime Video, and YouTube, giving you endless entertainment options.