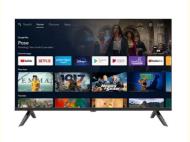

# YouTube Netflix, smart technology changing life

## Certifications

Applications:

With 2 HDMI ports, you can connect multiple devices such as gaming consoles, Blu-ray players and more, making it an ideal choice for movie nights and gaming parties. The Dolby Digital Plus sound system provides an immersive experience, making you feel like you're right in the middle of the action. The Smart TV feature allows you to access popular streaming apps such as Netflix, Amazon Prime Video, and YouTube, giving you endless entertainment options.