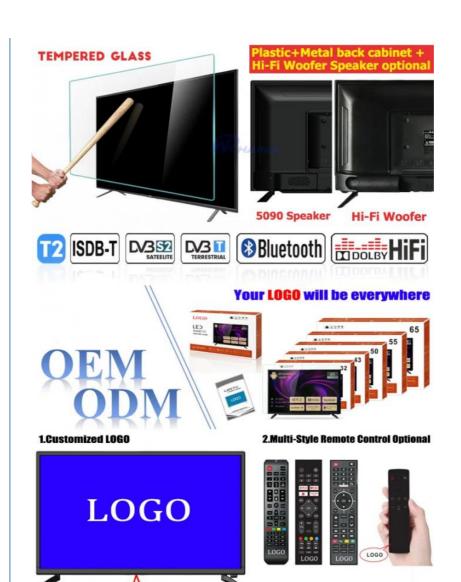

#### **Product Specification**

Product Name: Normal Tv Accept Customization OEM Smart

TV

Item Type: Accept Customization OEM 4K UHD 1080P

LED Tv

Digital TV Standard: ISDB-T2/S2/ATSC/DVB-T/ISDB/Other
Interface: HD-Mi/LAN/VGA/USB/AV/RF/Digital Audio

Screen Size: 22" To 100" Inches TV Supply

• Language: 9 Languages Optional

OEM/ODM: Tv Motherboard Logo Packing
Keyword: OEM TV Factory Manufacturer

SMART TV: Smart Android

9.0/11.0/12.0/13.0/1+8G/1.5+8G

Famous A+ Grade LCD Panel

#### **Technical Parameters:**

| Connectivity     | Wi-Fi, Bluetooth, Ethernet |
|------------------|----------------------------|
| USB Ports        | 2                          |
| Resolution       | 4K Ultra HD                |
| Operating System | Android TV                 |
| Wall Mountable   | Yes                        |
| Sound System     | Dolby Digital Plus         |
| Model            | ZT-W25F                    |
| Refresh Rate     | 60Hz                       |
| HDMI Ports       | 2                          |
| Contrast Ratio   | 4000:1                     |

#### STRENGTH SHOWS

Guangzhou Hongyuan Electronics Co., Ltd , Ltd is located near Hongyuan high speed rail South Station (Metro Line 2, Huijiang Station A export), with a total area of more than 4000 square meters. The company mainly manages 15-110 inch LEDmulti-functionLCD TV (3D TV, network TV) LED LCD, touch-screendisplay,advertising machine,multimedia education.Body machine and other products

#### **Customization:**