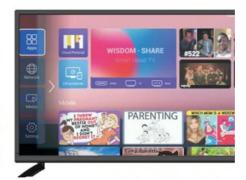

#### More Images

• TV Panel:

#### Features:

Product Name: Home television Resolution: 4K Ultra HD Viewing Angle: 178 Degrees

Smart TV: Yes Model: ZT-W25F

Sound System: Dolby Digital Plus

Enjoy your favorite shows and movies on the Lazing Window Screen with the Home TV. With 4K Ultra HD resolution and a viewing angle of 178 degrees, you'll get stunning picture quality from any seat in the room. This smart TV also features Dolby Digital Plus sound system, bringing your entertainment to life. The model number for this product is ZT-W25F.

## Certifications

Applications:

With 2 HDMI ports, you can connect multiple devices such as gaming consoles, Blu-ray players and more, making it an ideal choice for movie nights and gaming parties. The Dolby Digital Plus sound system provides an immersive experience, making you feel like you're right in the middle of the action. The Smart TV feature allows you to access popular streaming apps such as Netflix, Amazon Prime Video, and YouTube, giving you endless entertainment options.