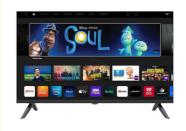

n**

Place of Origin: Guangdong
Brand Name: SUNSANXIN
Certification: CE ROHS FCC

Model Number: ZT-W25FMinimum Order 5PCS Quantity:

• Delivery Time: 15-25days

• Payment Terms: L/C, D/A, D/P, T/T, Western Union,

MoneyGram

• Supply Ability: 2000



#### **Product Specification**

Product Name: Normal Tv Accept Customization OEM Smart

TV

Item Type: Accept Customization OEM 4K UHD 1080P

LED Tv

Digital TV Standard: ISDB-T2/S2/ATSC/DVB-T/ISDB/Other
Interface: HD-Mi/LAN/VGA/USB/AV/RF/Digital Audio

Screen Size: 22" To 100" Inches TV Supply

• Language: 9 Languages Optional

OEM/ODM: Tv Motherboard Logo Packing
Keyword: OEM TV Factory Manufacturer

SMART TV: Smart Android

9.0/11.0/12.0/13.0/1+8G/1.5+8G

Famous A+ Grade LCD Panel

Ulabliable 07th 00 that 4th table, 00 that 4th table, 40.



#### More Images

• TV Panel:





#### **Product Description**

## Cheap home working 19 22 24 27 32 inch LCD LED display 12v desktop pc computer monitor

#### **Product Description:**

The ZT-W25F also includes 2 USB ports, allowing you to easily connect and enjoy your favorite media. And with its wall mountable design, you can free up valuable space in your living room or bedroom.

Whether you're binge-watching your favorite show or catching up on the latest blockbuster movie, the Estate Telecasting ZT-W25F delivers a stunning visual experience that will keep you captivated for hours on end. Upgrade your home entertainment setup today with the Estate Telecasting ZT-W25F.

#### Features:

Product Name: Home television Resolution: 4K Ultra HD Viewing Angle: 178 Degrees

Smart TV: Yes Mo