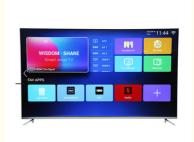

#### Factory digital television tv 75inch 65inch smart tv

#### Features:

Product Name: Home television Resolution: 4K Ultra HD Viewing Angle: 178 Degrees Smart TV: Yes Model: ZT-W25F Sound System: Dolby Digital Plus

Enjoy your favorite shows and movies on the Lazing Window Screen with the Home TV. With 4K Ultra HD resolution and a viewing angle of 178 degrees, you'll get stunning picture quality from any seat in the room. This smart TV also features Dolby Digital Plus sound system, bringing your entertainment to life. The model number for this product is ZT-W25F.

# YouTube Netflix, smart technology changing life

# android 9.0/11.0/12.0

With 2 HDMI ports, you can connect multiple devices such as gaming consoles, Blu-ray players and more, making it an ideal choice for movie nights and gaming parties. The Dolby Digital Plus sound system provides an immersive experience, making you feel like you're right in the middle of the action. The Smart TV feature allows you to access popular streaming apps such as Netflix, Amazon Prime Video, and YouTube, giving you endless entertainment options.