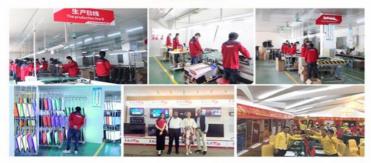

#### STRENGTH SHOWS

Guangzhou Hongyuan Electronics Co., Ltd , Ltd is located near Hongyuan high speed rail South Station (Metro Line 2, Huijiang Station A export), with a total area of more than 4000 square meters. The company mainly manages 15-110 inch LEDmulti-functionLCD TV (3D TV, network TV) LED LCD, touch-screendisplay,advertising machine,multimedia education.Body machine and other products

### **OUR TEAM**