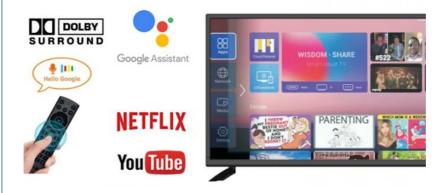

### **Technical Parameters:**

| Connectivity     | Wi-Fi, Bluetooth, Ethernet |
|------------------|----------------------------|
| USB Ports        | 2                          |
| Resolution       | 4K Ultra HD                |
| Operating System | Android TV                 |
| Wall Mountable   | Yes                        |
| Sound System     | Dolby Digital Plus         |
| Model            | ZT-W25F                    |
| Refresh Rate     | 60Hz                       |
| HDMI Ports       | 2                          |
| Contrast Ratio   | 4000:1                     |

# android 9.0/11.0/12.0

With 2 HDMI ports, you can connect multiple devices such as gaming consoles, Blu-ray players and more, making it an ideal choice for movie nights and gaming parties. The Dolby Digital Plus sound system provides an immersive experience, making you feel like you're right in the middle of the action. The Smart TV feature allows you to access popular streaming apps such as Netflix, Amazon Prime Video, and YouTube, giving you endless entertainment options.