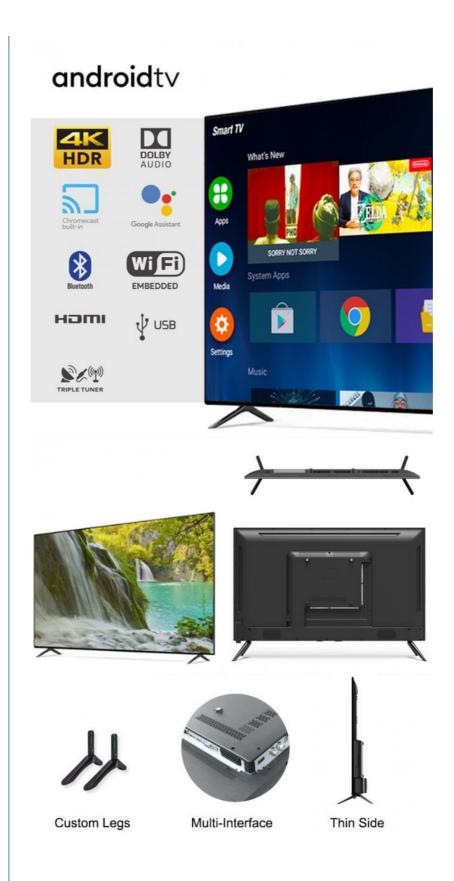

#### Features:

Product Name: Home television Resolution: 4K Ultra HD Viewing Angle: 178 Degrees Smart TV: Yes Model: ZT-W25F Sound System: Dolby Digital Plus

Enjoy your favorite shows and movies on the Lazing Window Screen with the Home TV. With 4K Ultra HD resolution and a viewing angle of 178 degrees, you'll get stunning picture quality from any seat in the room. This smart TV also features Dolby Digital Plus sound system, bringing your entertainment to life. The model number for this product is ZT-W25F.

# android 9.0/11.0/12.0

With 2 HDMI ports, you can connect multiple devices such as gaming consoles, Blu-ray players and more, making it an ideal choice for movie nights and gaming parties. The Dolby Digital Plus sound system provides an immersive experience, making you feel like you're right in the middle of the action. The Smart TV feature allows you to access popular streaming apps such as Netflix, Amazon Prime Video, and YouTube, giving you endless entertainment options.