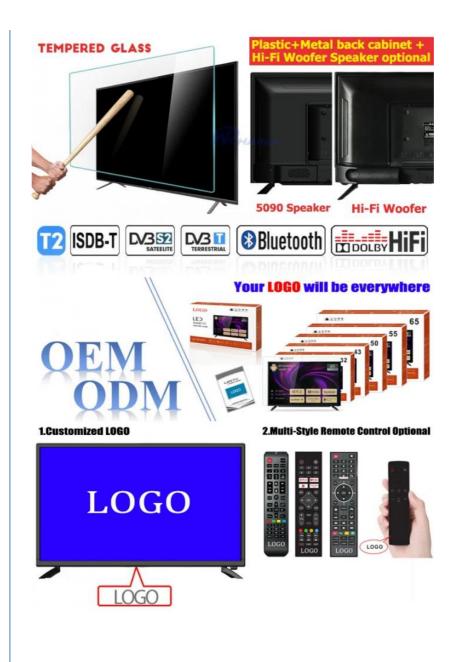

## **Product Specification**

| Product Name:        | Normal Tv Accept Customization OEM Smar<br>TV   |  |
|----------------------|-------------------------------------------------|--|
| Item Type:           | Accept Customization OEM 4K UHD 1080P<br>LED Tv |  |
| Digital TV Standard: | ISDB-T2/S2/ATSC/DVB-T/ISDB/Other                |  |
| Interface:           | HD-Mi/LAN/VGA/USB/AV/RF/Digital Audio           |  |
| Screen Size:         | 22" To 100" Inches TV Supply                    |  |
| • TV Panel:          | Famous A+ Grade LCD Panel                       |  |
| Language:            | 9 Languages Optional                            |  |
| • OEM/ODM:           | Tv Motherboard Logo Packing                     |  |
| Keyword:             | OEM TV Factory Manufacturer                     |  |
| SMART TV:            | Smart Android<br>9.0/11.0/12.0/13.0/1+8G/1.5+8G |  |
| Liabliabte           | divited Or lad to television to 75 web home     |  |

#### **Product Description:**

The ZT-W25F also includes 2 USB ports, allowing you to easily connect and enjoy your favorite media. And with its wall mountable design, you can free up valuable space in your living room or bedroom.

#### Features:

Product Name: Home television Resolution: 4K Ultra HD Viewing Angle: 178 Degrees Smart TV: Yes Model: ZT-W25F Sound System: Dolby Digital Plus

Enjoy your favorite shows and movies on the Lazing Window Screen with the Home TV. With 4K Ultra HD resolution and a viewing angle of 178 degrees, you'll get stunning picture quality from any seat in the room. This smart TV also features Dolby Digital Plus sound system, bringing your entertainment to life. The model number for this product is ZT-W25F.

### **Technical Parameters:**

| Connectivity     | Wi-Fi, Bluetooth, Ethernet |
|------------------|----------------------------|
| USB Ports        | 2                          |
| Resolution       | 4K Ultra HD                |
| Operating System | Android TV                 |
| Wall Mountable   | Yes                        |
| Sound System     | Dolby Digital Plus         |
| Model            | ZT-W25F                    |
| Refresh Rate     | 60Hz                       |
| HDMI Ports       | 2                          |
| Contrast Ratio   | 4000:1                     |

# android 9.0/11.0/12.0

With 2 HDMI ports, you can connect multiple devices such as gaming consoles, Blu-ray players and more, making it an ideal choice for movie nights and gaming parties. The Dolby Digital Plus sound system provides an immersive experience, making you feel like you're right in the middle of the action. The Smart TV feature allows you to access popular streaming apps such as Netflix, Amazon Prime Video, and YouTube, giving you endless entertainment options.