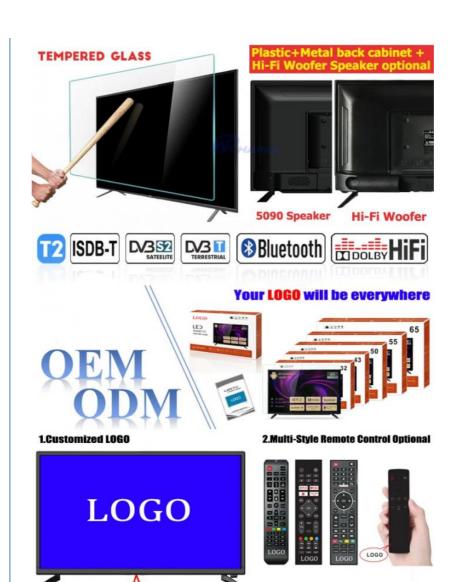

## Product Specification

Product Name: Smart TV

Digital TV Standard: ISDB-T2/S2/ATSC/DVB-T/ISDB/Other
 Interface: HD-Mi/LAN/VGA/USB/AV/RF/Digital Audio

• Language: 9 Languages Optional

OEM/ODM: Tv Motherboard Logo Packing
 Keyword: OEM TV Factory Manufacturer

SMART TV: Smart Android

9.0/11.0/12.0/13.0/1+8G/1.5+8G

Highlight: 55 inch smart tv 43, 2k smart tv 43,

2k 65inch smart tv

#### Features:

Product Name: Home television Resolution: 4K Ultra HD Viewing Angle: 178 Degrees Smart TV: Yes

Smart TV: Yes Model: ZT-W25F

Sound System: Dolby Digital Plus

Enjoy your favorite shows and movies on the Lazing Window Screen with the Home TV. With 4K Ultra HD resolution and a viewing angle of 178 degrees, you'll get stunning picture quality from any seat in the room. This smart TV also features Dolby Digital Plus sound system, bringing your entertainment to life. The model number for this product is ZT-W25F.

#### **Technical Parameters:**

| Connectivity     | Wi-Fi, Bluetooth, Ethernet |
|------------------|----------------------------|
| USB Ports        | 2                          |
| Resolution       | 4K Ultra HD                |
| Operating System | Android TV                 |
| Wall Mountable   | Yes                        |
| Sound System     | Dolby Digital Plus         |
| Model            | ZT-W25F                    |
| Refresh Rate     | 60Hz                       |
| HDMI Ports       | 2                          |
| Contrast Ratio   | 4000:1                     |

#### **Customization:**