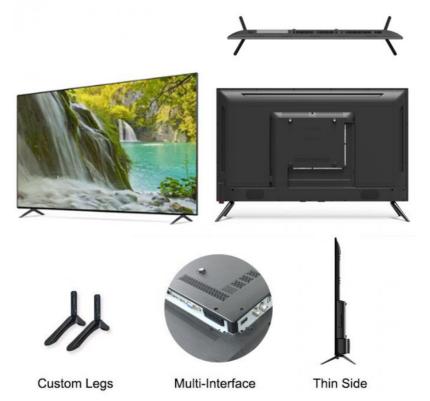

#### **Product Specification**

Product Name: Normal Tv Accept Customization OEM Smart

TV

Item Type: Accept Customization OEM 4K UHD 1080P

LED Tv

• Digital TV Standard: ISDB-T2/S2/ATSC/DVB-T/ISDB/Other

• Interface: HD-Mi/LAN/VGA/USB/AV/RF/Digital Audio

Screen Size: 22" To 100" Inches TV Supply
TV Panel: Famous A+ Grade LCD Panel

• Language: 9 Languages Optional

OEM/ODM: Tv Motherboard Logo Packing
Keyword: OEM TV Factory Manufacturer

SMART TV: Smart Android

#### **Product Description:**

The ZT-W25F also includes 2 USB ports, allowing you to easily connect and enjoy your favorite media. And with its wall mountable design, you can free up valuable space in your living room or bedroom.

#### **Technical Parameters:**

| Connectivity     | Wi-Fi, Bluetooth, Ethernet |
|------------------|----------------------------|
| USB Ports        | 2                          |
| Resolution       | 4K Ultra HD                |
| Operating System | Android TV                 |
| Wall Mountable   | Yes                        |
| Sound System     | Dolby Digital Plus         |
| Model            | ZT-W25F                    |
| Refresh Rate     | 60Hz                       |
| HDMI Ports       | 2                          |
| Contrast Ratio   | 4000:1                     |