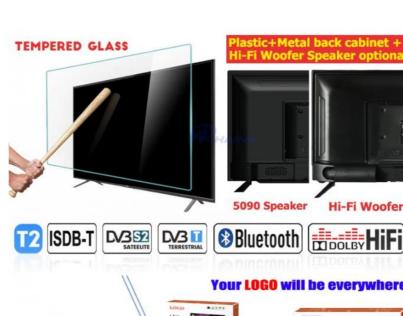

# android 9.0/11.0/12.0

5090 Speaker

Hi-Fi Woofer

1.Customized LOGO

2.Multi-Style Remote Control Optional