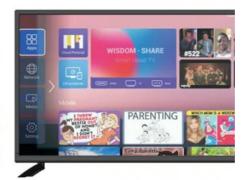

tures Dolby Digital Plus sound system, bringing your entertainment to life. The model number for this product is ZT-W25F.

#### **Technical Parameters:**

| Connectivity     | Wi-Fi, Bluetooth, Ethernet |
|------------------|----------------------------|
| USB Ports        | 2                          |
| Resolution       | 4K Ultra HD                |
| Operating System | Android TV                 |
| Wall Mountable   | Yes                        |
| Sound System     | Dolby Digital Plus         |
| Model            | ZT-W25F                    |
| Refresh Rate     | 60Hz                       |
| HDMI Ports       | 2                          |
| Contrast Ratio   | 4000:1                     |



# YouTube Netflix, smart technology changing life



# android 9.0/11.0/12.0





















5090 Speaker

Hi-Fi Woofer











1.Customized LOGO

2.Multi-Style Remote Control Optional







## **Guangzhou Hongyuan Electronics Co., Ltd.**

(L) 13719313358 (2) 13822204857@163.com (E) tvledsmart.com

401, Building C, No. 2, Anping Road, Huijiang Village, Dashi Street, Panyu District, Guangzhou City