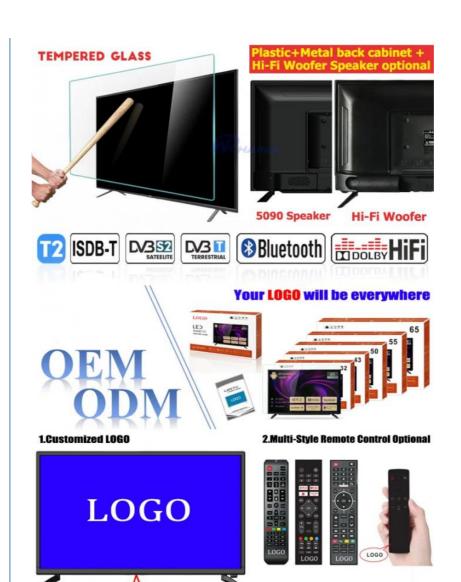

#### **Technical Parameters:**

| Connectivity     | Wi-Fi, Bluetooth, Ethernet |
|------------------|----------------------------|
| USB Ports        | 2                          |
| Resolution       | 4K Ultra HD                |
| Operating System | Android TV                 |
| Wall Mountable   | Yes                        |
| Sound System     | Dolby Digital Plus         |
| Model            | ZT-W25F                    |
| Refresh Rate     | 60Hz                       |
| HDMI Ports       | 2                          |
| Contrast Ratio   | 4000:1                     |

#### **Customization:**

Screen Size: 22" To 100" Inches TV Supply
TV Panel: Famous A+ Grade LCD Panel

• Language: 9 Languages Optional

OEM/ODM: Tv Motherboard Logo Packing
Keyword: OEM TV Factory Manufacturer

SMART TV: Smart Android