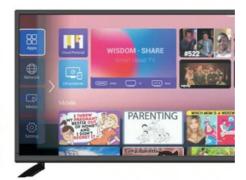

#### More Images

• TV Panel:

#### Features:

Product Name: Home television Resolution: 4K Ultra HD Viewing Angle: 178 Degrees

Smart TV: Yes Model: ZT-W25F

Sound System: Dolby Digital Plus

Enjoy your favorite shows and movies on the Lazing Window Screen with the Home TV. With 4K Ultra HD resolution and a viewing angle of 178 degrees, you'll get stunning picture quality from any seat in the room. This smart TV also features Dolby Digital Plus sound system, bringing your entertainment to life. The model number for this product is ZT-W25F.