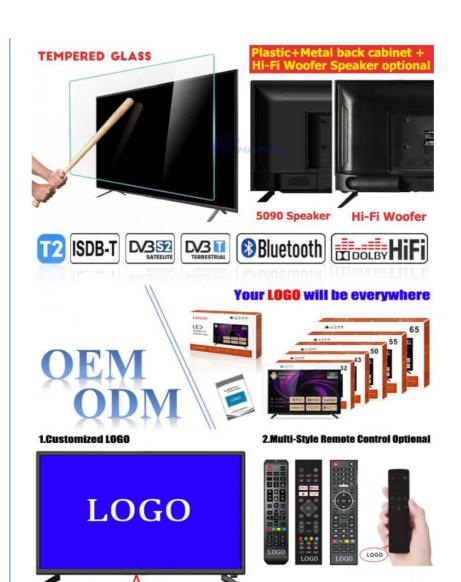

Famous A+ Grade LCD Panel

Ulabliabte de andreid salacitatan accesan basal salacitata

#### **Technical Parameters:**

| Connectivity     | Wi-Fi, Bluetooth, Ethernet |
|------------------|----------------------------|
| USB Ports        | 2                          |
| Resolution       | 4K Ultra HD                |
| Operating System | Android TV                 |
| Wall Mountable   | Yes                        |
| Sound System     | Dolby Digital Plus         |
| Model            | ZT-W25F                    |
| Refresh Rate     | 60Hz                       |
| HDMI Ports       | 2                          |
| Contrast Ratio   | 4000:1                     |

## Certifications

Applications:

With 2 HDMI ports, you can connect multiple devices such as gaming consoles, Blu-ray players and more, making it an ideal choice for movie nights and gaming parties. The Dolby Digital Plus sound system provides an immersive experience, making you feel like you're right in the middle of the action. The Smart TV feature allows you to access popular streaming apps such as Netflix, Amazon Prime Video, and YouTube, giving you endless entertainment options.

#### **Customization:**