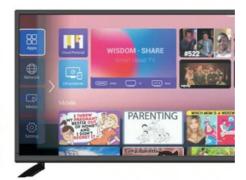

#### Features:

Product Name: Home television Resolution: 4K Ultra HD Viewing Angle: 178 Degrees

Smart TV: Yes Model: ZT-W25F

Sound System: Dolby Digital Plus

Enjoy your favorite shows and movies on the Lazing Window Screen with the Home TV. With 4K Ultra HD resolution and a viewing angle of 178 degrees, you'll get stunning picture quality from any seat in the room. This smart TV also features Dolby Digital Plus sound system, bringing your entertainment to life. The model number for this product is ZT-W25F.

# YouTube Netflix, smart technology changing life

## Certifications

Applications:

With 2 HDMI ports, you can connect multiple devices such as gaming consoles, Blu-ray players and more, making it an ideal choice for movie nights and gaming parties. The Dolby Digital Plus sound system provides an immersive experience, making you feel like you're right in the middle of the action. The Smart TV feature allows you to access popular streaming apps such as Netflix, Amazon Prime Video, and YouTube, giving you endless entertainment options.