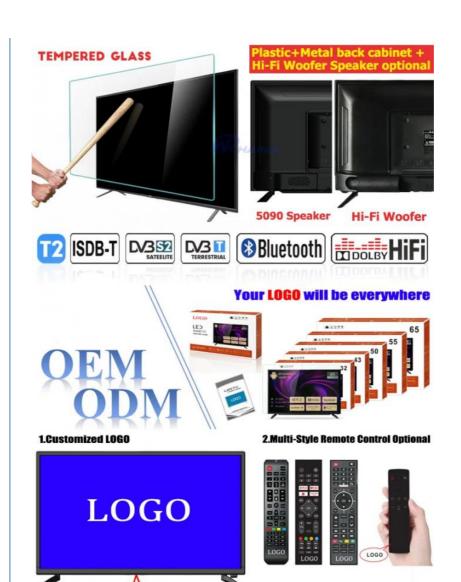

#### **Product Specification**

Product Name: Normal Tv Accept Customization OEM Smart

TV

Item Type: Accept Customization OEM 4K UHD 1080P

LED Tv

• Digital TV Standard: ISDB-T2/S2/ATSC/DVB-T/ISDB/Other

• Interface: HD-Mi/LAN/VGA/USB/AV/RF/Digital Audio

#### **Technical Parameters:**

| Connectivity     | Wi-Fi, Bluetooth, Ethernet |
|------------------|----------------------------|
| USB Ports        | 2                          |
| Resolution       | 4K Ultra HD                |
| Operating System | Android TV                 |
| Wall Mountable   | Yes                        |
| Sound System     | Dolby Digital Plus         |
| Model            | ZT-W25F                    |
| Refresh Rate     | 60Hz                       |
| HDMI Ports       | 2                          |
| Contrast Ratio   | 4000:1                     |

#### **Customization:**