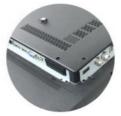

#### **Product Specification**

Product Name: Normal Tv Accept Customization OEM Smart

TV

Item Type: Accept Customization OEM 4K UHD 1080P

LED Tv

• Digital TV Standard: ISDB-T2/S2/ATSC/DVB-T/ISDB/Other

• Interface: HD-Mi/LAN/VGA/USB/AV/RF/Digital Audio

#### **Product Description:**

The ZT-W25F also includes 2 USB ports, allowing you to easily connect and enjoy your favorite media. And with its wall mountable design, you can free up valuable space in your living room or bedroom.