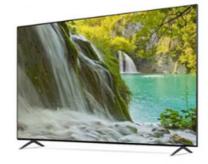

#### Full HD 1080P LED Tv Living Room Hotel Television Tv 32 40 43 50 55 65 Inch Smart Tv

#### Features:

Product Name: Home television Resolution: 4K Ultra HD Viewing Angle: 178 Degrees

Smart TV: Yes Model: ZT-W25F

Sound System: Dolby Digital Plus

Enjoy your favorite shows and movies on the Lazing Window Screen with the Home TV. With 4K Ultra HD resolution and a viewing angle of 178 degrees, you'll get stunning picture quality from any seat in the room. This smart TV also features Dolby Digital Plus sound system, bringing your entertainment to life. The model number for this product is ZT-W25F.