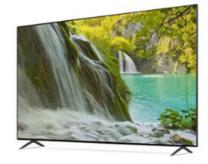

#### OEM Smart LED TV Supplier HDTV Definition Smart TV Borderless 4K Television

#### Features:

Product Name: Home television Resolution: 4K Ultra HD Viewing Angle: 178 Degrees

Smart TV: Yes Model: ZT-W25F

Sound System: Dolby Digital Plus

Enjoy your favorite shows and movies on the Lazing Window Screen with the Home TV. With 4K Ultra HD resolution and a viewing angle of 178 degrees, you'll get stunning picture quality from any seat in the room. This smart TV also features Dolby Digital Plus sound system, bringing your entertainment to life. The model number for this product is ZT-W25F.