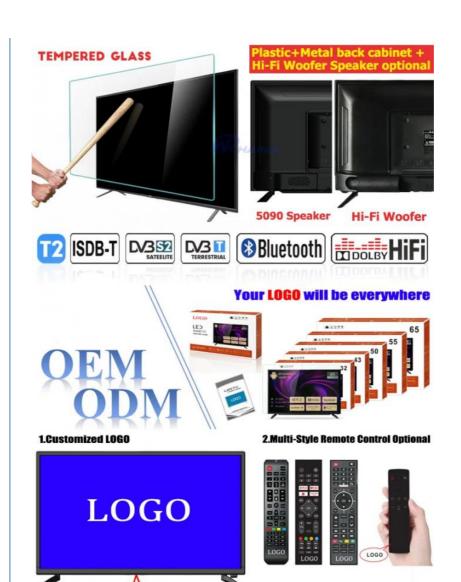

#### **Product Specification**

Product Name: Normal Tv Accept Customization OEM Smart

TV

Item Type: Accept Customization OEM 4K UHD 1080P

LED Tv

• Digital TV Standard: ISDB-T2/S2/ATSC/DVB-T/ISDB/Other

• Interface: HD-Mi/LAN/VGA/USB/AV/RF/Digital Audio

Screen Size: 22" To 100" Inches TV Supply
TV Panel: Famous A+ Grade LCD Panel

• Language: 9 Languages Optional

OEM/ODM: Tv Motherboard Logo Packing
Keyword: OEM TV Factory Manufacturer

SMART TV: Smart Android

#### **Technical Parameters:**

| Connectivity     | Wi-Fi, Bluetooth, Ethernet |
|------------------|----------------------------|
| USB Ports        | 2                          |
| Resolution       | 4K Ultra HD                |
| Operating System | Android TV                 |
| Wall Mountable   | Yes                        |
| Sound System     | Dolby Digital Plus         |
| Model            | ZT-W25F                    |
| Refresh Rate     | 60Hz                       |
| HDMI Ports       | 2                          |
| Contrast Ratio   | 4000:1                     |

#### **Customization:**